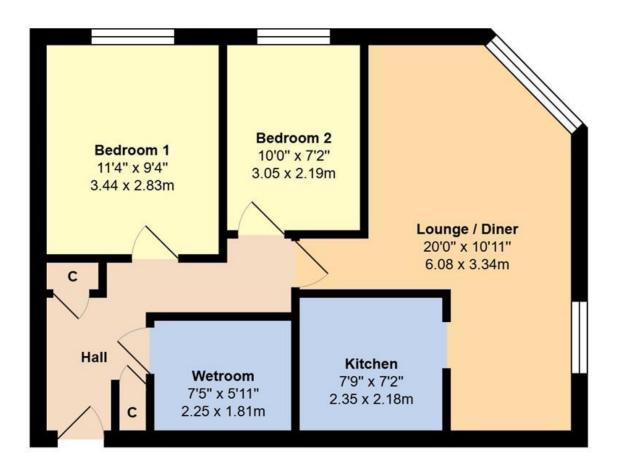

Second Floor

## Total Area: 578 ft<sup>2</sup> ... 53.7 m<sup>2</sup>

Whilst every attempt has been made to ensure the accuracy of the floor plan contained here, measurements are approximate and no responsibility is taken for error, omission or mis-statement. This plan is for illustrative purposes only and should be used as such by any prospective purchaser. Created by Jtm 2024

Featuring an entrance hall with convenient built-in storage, a spacious L shaped lounge/diner, modern fitted kitchen, this two-bedroom property offers peace and tranquillity in a beautiful coastal location. The wet room/w.c and electric heating ensure modern convenience and comfort.