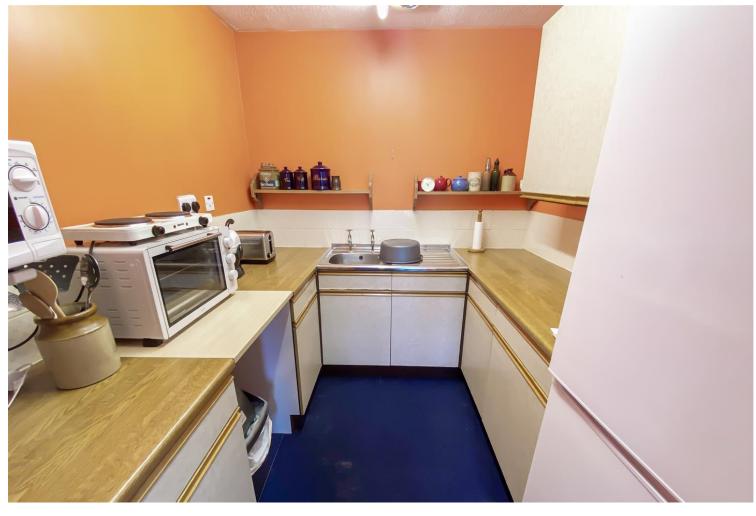

Featuring an entrance hall with convenient built-in storage, a spacious L shaped lounge/diner, modern fitted kitchen, this two-bedroom property offers peace and tranquillity in a beautiful coastal location. The wet room/w.c and electric heating ensure modern convenience and comfort.