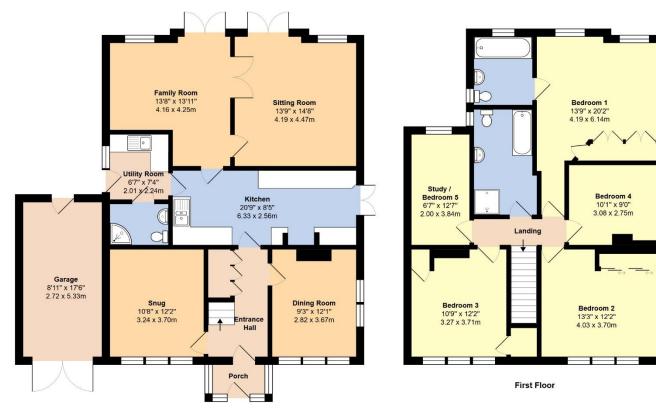

Ground Floor

Total Area: 2129 ft<sup>2</sup> ... 197.8 m<sup>2</sup> (Includes Garage) Whilst every attempt has been made to ensure the accuracy of the floor plan contained here, measurements are approximate and no responsibility is taken for error, omission or mis-statement. This plan is for illustrative purposes only and should be used as such by any prospective purchaser. Created by Jum 2024

Boasting five bedrooms, including an en-suite to the main bedroom, along with four reception rooms including a snug and a formal dining room, this property offers ample space for comfortable living and entertaining. The mature front garden adds to the charm of the property, while the spacious rear garden is perfect for outdoor activities and relaxation.