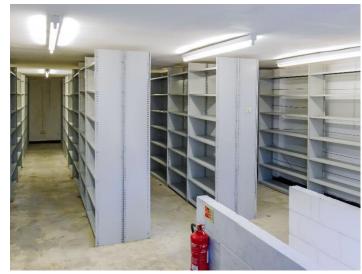

## **Storage Unit, West of 17 Selbourne Road Littlehampton West Sussex BN17 5NN** £75,000 - Freehold

A unique opportunity awaits you with this purpose-built storage unit in Littlehampton, conveniently located near the seafront. Built in 2005, this Freehold property offers a single-phase electrical supply and the potential to alter the entrance to suit your needs. Subject to necessary planning consent.

This traditionally built unit is perfect for storage purposes.

Situated in a popular road, the property is in excellent condition and offers a sizeable 688 square feet of space for your storage needs. Nearby, you'll find the picturesque Littlehampton seafront to enjoy during breaks from organising your belongings.