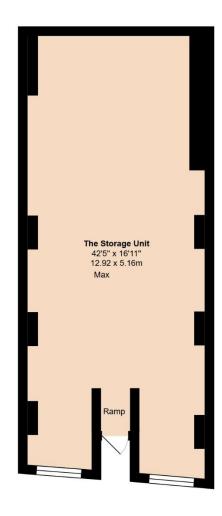

## Total Area: 688 ft2 ... 64.0 m2

Whilst every attempt has been made to ensure the accuracy of the floor plan contained here, measurements are approximate and no responsibility is taken for error, omission or mis-statement.

This plan is for illustrative purposes only and should be used as such by any prospective purchaser.

Created by Jtm 2024

Agents Mote: There is no water supply installed at this unit.

NOTE - For clarification we wish to inform prospective purchasers that we have prepared these sales particulars as a general guide. We have not carried out a detailed survey nor tested the services, appliances and specific fittings. Room sizes should not be relied upon for carpets and furnishings.