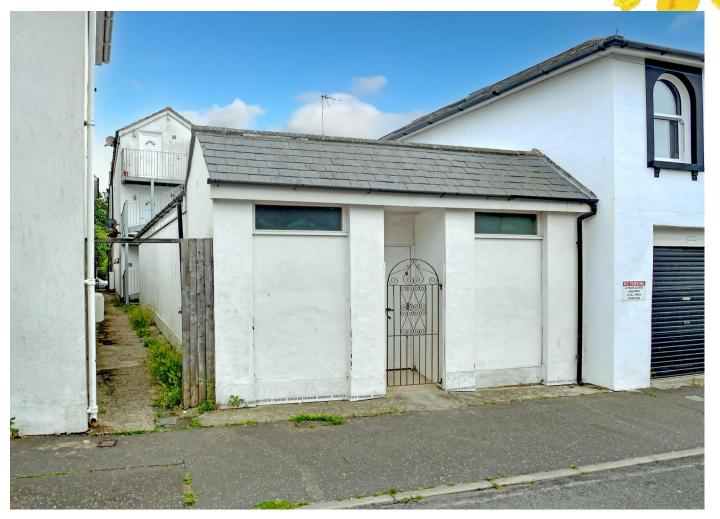

## **Storage Unit, West of 17 Selbourne Road Littlehampton West Sussex BN17 5NN** £75,000 - Freehold

A unique opportunity awaits you with this purpose-built storage unit in Littlehampton, conveniently located near the seafront. Built in 2005, this Freehold property offers a single-phase electrical supply and the potential to alter the entrance to suit your needs. Subject to necessary planning consent.

This traditionally built unit is perfect for storage purposes.

Situated in a popular road, the property is in excellent condition and offers a sizeable 688 square feet of space for your storage needs. Nearby, you'll find the picturesque Littlehampton seafront to enjoy during breaks from organising your belongings.