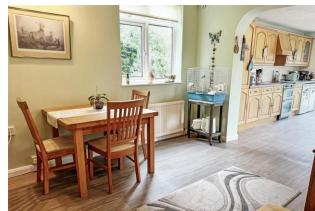

The accommodation to the ground floor comprises; an entrance hall, a spacious lounge with bay window, a fitted kitchen with dining area, a modern wet room with aqua boarded walls, one double bedroom with a bay window and a further sitting room/ bedroom. To the first floor there are two further double bedrooms, both giving access to eaves storage.

In our opinion, the property is presented in good clean decorative order throughout and benefits from laminate flooring and re-carpeting to the ground floor (Dec 2022), gas fired central heating and double glazing.