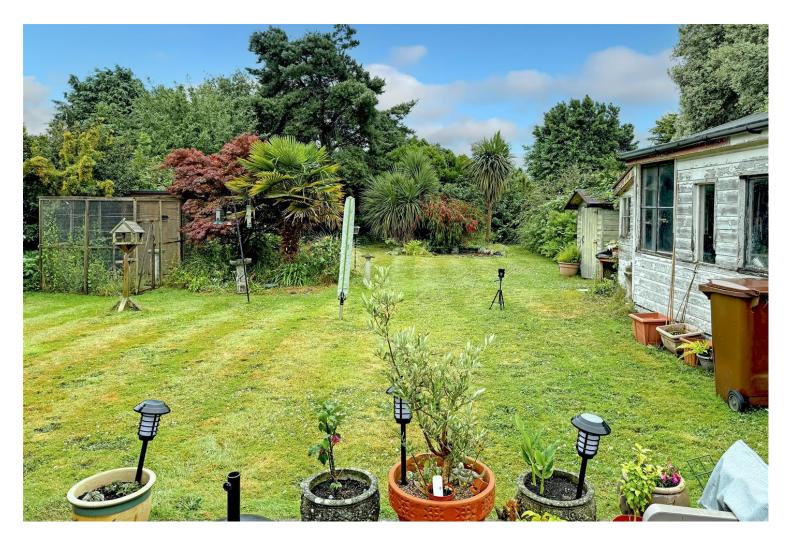

## Rosslyn, Worthing Road, Littlehampton, West Sussex BN17 6JN £425,000 - Freehold

The rear garden is a particular feature, boasting a magnificent SOUTH facing rear garden that is larger than average, perfect for enjoying those delightful summer evenings. Elegantly designed, the patio overlooks a stunning lawn area with a charming sunken pond, surrounded by an abundance of mature shrubs and bushes.

Adding to the appeal of this charming abode is a detached garage equipped with power and light, perfect for storing vehicles or transforming into a workshop. The block paved driveway provides ample off-road parking, ensuring convenience for all residents and guests. Viewing is advised.