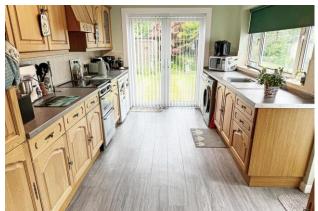

The accommodation to the ground floor comprises; an entrance hall, a spacious lounge with bay window, a fitted kitchen with dining area, a modern wet room with aqua boarded walls, one double bedroom with a bay window and a further sitting room/ bedroom. To the first floor there are two further double bedrooms, both giving access to eaves storage.

In our opinion, the property is presented in good clean decorative order throughout and benefits from laminate flooring and re-carpeting to the ground floor (Dec 2022), gas fired central heating and double glazing.