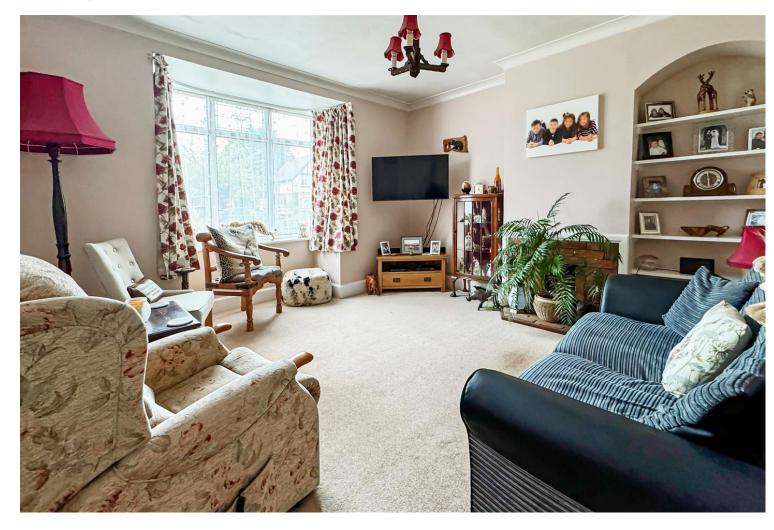

The accommodation to the ground floor comprises; an entrance hall, a spacious lounge with bay window, a fitted kitchen with dining area, a modern wet room with aqua boarded walls, one double bedroom with a bay window and a further sitting room/ bedroom. To the first floor there are two further double bedrooms, both giving access to eaves storage.

In our opinion, the property is presented in good clean decorative order throughout and benefits from laminate flooring and re-carpeting to the ground floor (Dec 2022), gas fired central heating and double glazing.