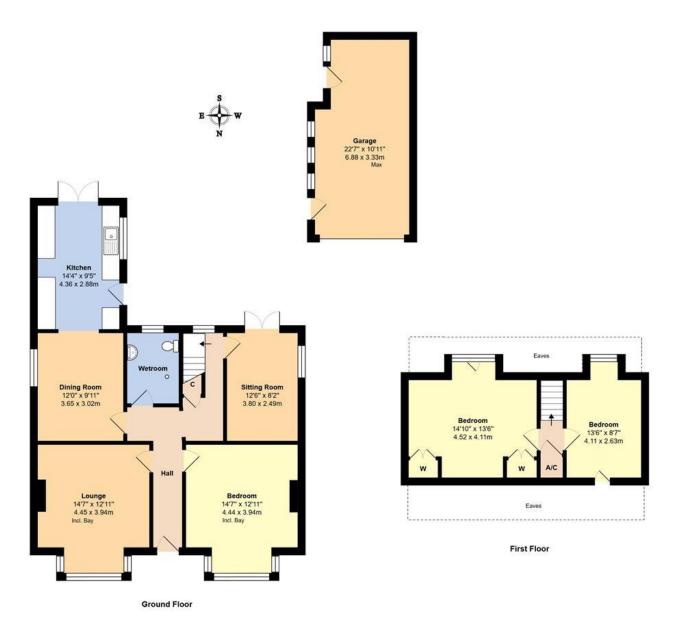

Total Area: 1249 ft<sup>2</sup> ... 116.0 m<sup>2</sup> (Excluding Garage & Eaves)

Whilst every attempt has been made to ensure the accuracy of the floor plan contained here, measurements are approximated and no responsibility is taken for error, omission or mis-statement.

This plan is for illustrative purposes only and should be used as such by any prospective purchaser.

Created by Jun 2024

Council Tax Band - E Energy Efficiency Rating - TBC Tenure - Freehold

We recommend you have this verified by your legal representative at your earliest convenience.

The accommodation to the ground floor comprises; an entrance hall, a spacious lounge with bay window, a fitted kitchen with dining area, a modern wet room with aqua boarded walls, one double bedroom with a bay window and a further sitting room/ bedroom. To the first floor there are two further double bedrooms, both giving access to eaves storage.