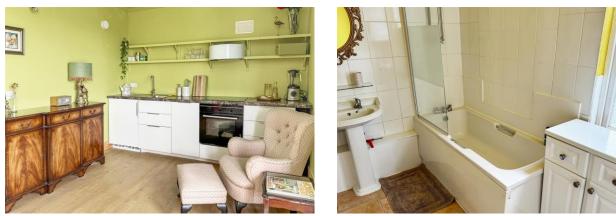

The accommodation comprises; an entrance hall with built in cupboard, a South facing living room boasting direct sea views with a modern fitted kitchenette, which benefits from an integral oven, hob, fridge and dishwasher. Further accommodation includes one double bedroom, an inner hallway with access to a utility cupboard and a bathroom. The property benefits from gas fired central heating, a sash cord bay window to the front and double glazing to the rear.