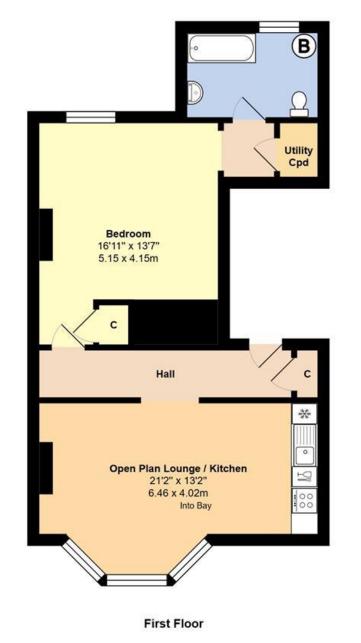

Total Area: 655 ft2 ... 60.9 m2

Whilst every attempt has been made to ensure the accuracy of the floor plan contained here, measurements are approximate and no responsibility is taken for error, omission or mis-statement. This plan is for illustrative purposes only and should be used as such by any prospective purchaser. Created by Jtm 2024

The accommodation comprises; an entrance hall with built in cupboard, a South facing living room boasting direct sea views with a modern fitted kitchenette, which benefits from an integral oven, hob, fridge and dishwasher. Further accommodation includes one double bedroom, an inner hallway with access to a utility cupboard and a bathroom. The property benefits from gas fired central heating, a sash cord bay window to the front and double glazing to the rear.