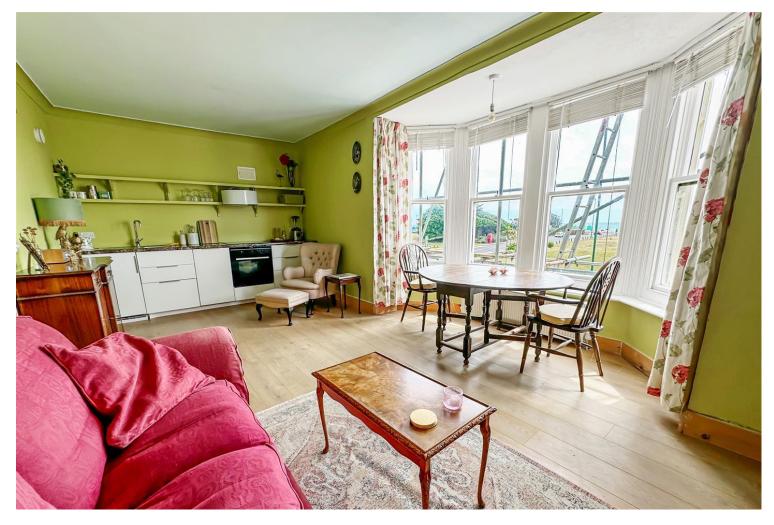

The accommodation comprises; an entrance hall with built in cupboard, a South facing living room boasting direct sea views with a modern fitted kitchenette, which benefits from an integral oven, hob, fridge and dishwasher. Further accommodation includes one double bedroom, an inner hallway with access to a utility cupboard and a bathroom. The property benefits from gas fired central heating, a sash cord bay window to the front and double glazing to the rear.