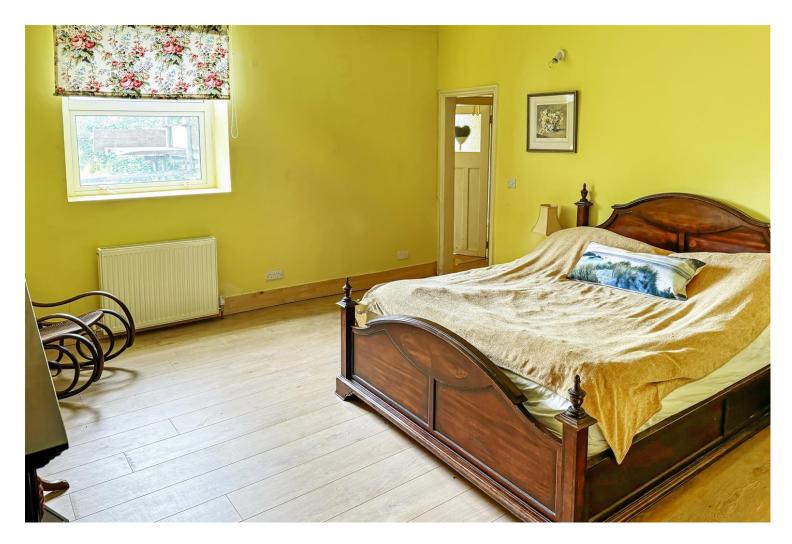

The accommodation comprises; an entrance hall with built in cupboard, a South facing living room boasting direct sea views with a modern fitted kitchenette, which benefits from an integral oven, hob, fridge and dishwasher. Further accommodation includes one double bedroom, an inner hallway with access to a utility cupboard and a bathroom. The property benefits from gas fired central heating, a sash cord bay window to the front and double glazing to the rear.