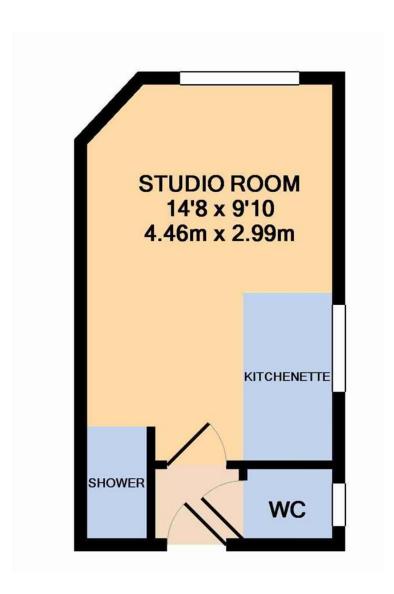

## APPROX. GROSS INTERNAL FLOOR AREA 168 SQ FT / 15.7 SQM

Whilst every attempt has been made to ensure the accuracy of the floor plans contained here, measurements of doors, windows and rooms are approximate and no responsibility is taken for any error, omission or mis-statement. These plans are for identification purposes only and are not drawn to scale.

NOTE - For clarification we wish to inform prospective purchasers that we have prepared these sales particulars as a general guide. We have not carried out a detailed survey nor tested the services, appliances and specific fittings. Room sizes should not be relied upon for carpets and furnishings.