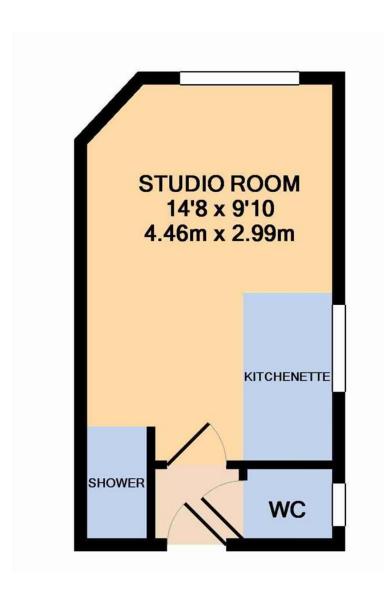

## APPROX. GROSS INTERNAL FLOOR AREA 168 SQ FT / 15.7 SQM

Whilst every attempt has been made to ensure the accuracy of the floor plans contained here, measurements of doors, windows and rooms are approximate and no responsibility is taken for any error, omission or mis-statement. These plans are for identification purposes only and are not drawn to scale.

NOTE - For clarification we wish to inform prospective purchasers that we have prepared these sales particulars as a general guide. We have not carried out a detailed survey nor tested the services, appliances and specific fittings. Room sizes should not be relied upon for carpets and furnishings.

## Flat 9, 44, South Terrace West Sussex BN17 5NU

£77,000 - Share of Freehold

Attention investors! Don't miss out on this fantastic opportunity to own a studio apartment on the picturesque Littlehampton Seafront. Situated at the rear of the property on the first floor of a converted house, this property boasts a dual aspect studio room with a fitted kitchenette, shower, and separate WC. With no forward chain, this studio flat is perfect for buyers looking for a hassle-free investment.