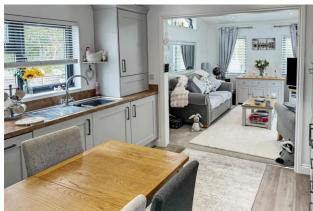

The accommodation comprises; an entrance hall, a spacious lounge with double doors, a fitted kitchen with an extensive range of base and eye level units, worksurfaces and integral appliances which include an eye level oven, hob, fridge/freezer, washing machine (replaced May 2024) and a dishwasher. Further accommodation on offer include two bedrooms, both benefitting from built-in wardrobes and a bathroom with aqua boarding and a shower over the bath.