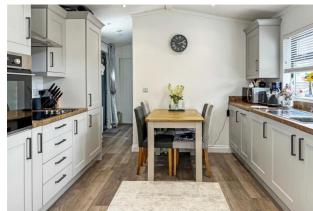

The accommodation comprises; an entrance hall, a spacious lounge with double doors, a fitted kitchen with an extensive range of base and eye level units, worksurfaces and integral appliances which include an eye level oven, hob, fridge/freezer, washing machine (replaced May 2024) and a dishwasher. Further accommodation on offer include two bedrooms, both benefitting from built-in wardrobes and a bathroom with aqua boarding and a shower over the bath.