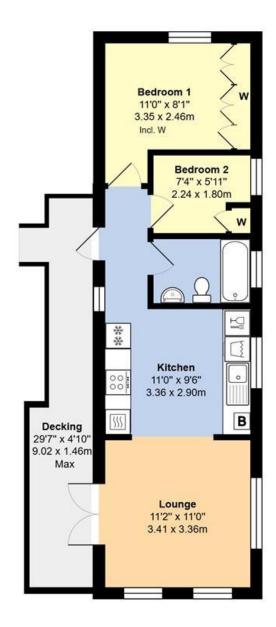

#### Total Area: 609 ft<sup>2</sup> ... 56.6 m<sup>2</sup> (Includes Decking)

Whilst every attempt has been made to ensure the accuracy of the floor plan contained here, measurements are approximate and no responsibility is taken for error, omission or mis-statement.

This plan is for illustrative purposes only and should be used as such by any prospective purchaser.

Created by Jtm 2024

NOTE - For clarification we wish to inform prospective purchasers that we have prepared these sales particulars as a general guide. We have not carried out a detailed survey nor tested the services, appliances and specific fittings. Room sizes should not be relied upon for carpets and furnishings.

The accommodation comprises; an entrance hall, a spacious lounge with double doors, a fitted kitchen with an extensive range of base and eye level units, worksurfaces and integral appliances which include an eye level oven, hob, fridge/freezer, washing machine (replaced May 2024) and a dishwasher. Further accommodation on offer include two bedrooms, both benefitting from built-in wardrobes and a bathroom with aqua boarding and a shower over the bath.