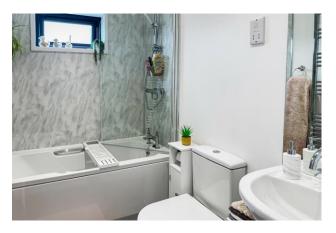

The accommodation comprises; an entrance hall, a spacious lounge with double doors, a fitted kitchen with an extensive range of base and eye level units, worksurfaces and integral appliances which include an eye level oven, hob, fridge/freezer, washing machine (replaced May 2024) and a dishwasher. Further accommodation on offer include two bedrooms, both benefitting from built-in wardrobes and a bathroom with aqua boarding and a shower over the bath.