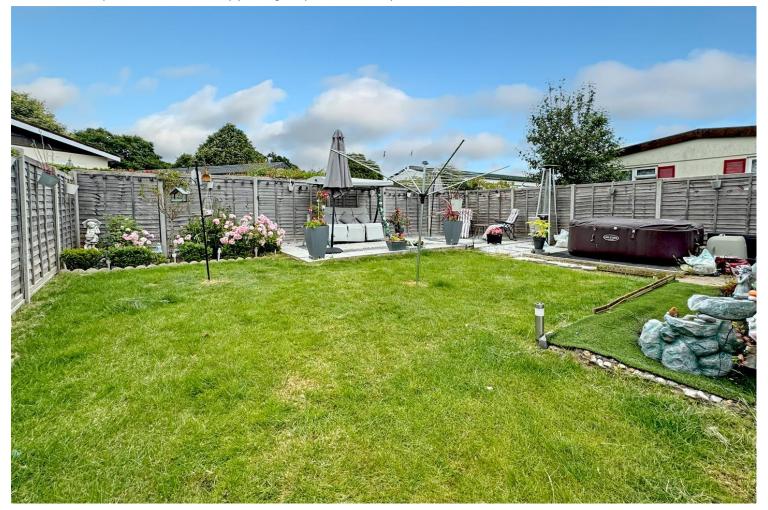

# 15 Beechfield Park, Hook Lane, Aldingbourne, West Sussex, PO20 3XX £160,000 - Leasehold

Externally, there is a stunning private larger than average rear garden which is mainly laid to lawn with several patio areas providing excellent seating areas. The garden benefits from a shed, power, water tap and high level fencing.

Attached to the side of the home there is a large decking area. To the side there is a tandem length driveway.

Viewing is strongly advised.