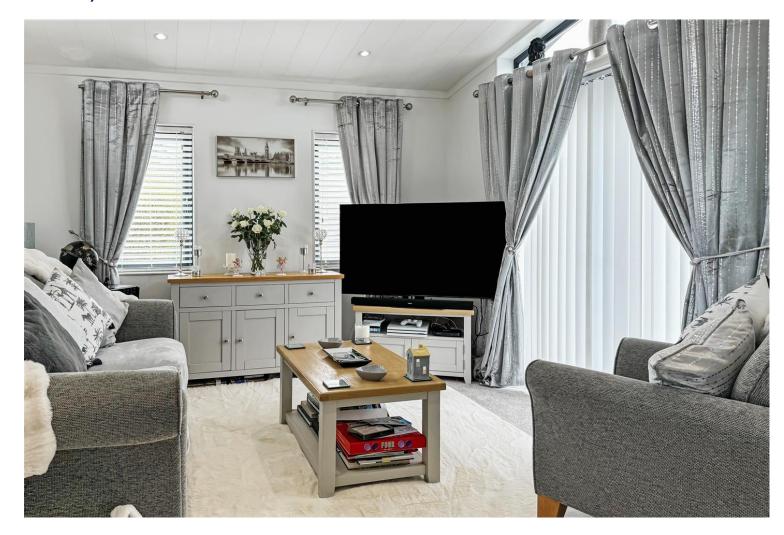

The accommodation comprises; an entrance hall, a spacious lounge with double doors, a fitted kitchen with an extensive range of base and eye level units, worksurfaces and integral appliances which include an eye level oven, hob, fridge/freezer, washing machine (replaced May 2024) and a dishwasher. Further accommodation on offer include two bedrooms, both benefitting from built-in wardrobes and a bathroom with aqua boarding and a shower over the bath.

In our opinion, the property is offered for sale in immaculate condition throughout and benefits from neutral décor throughout, double glazing, gas fired central heating and vaulted ceilings with spotlights. A further attribute worth noting is there is the remainder of the 10 year warranty.