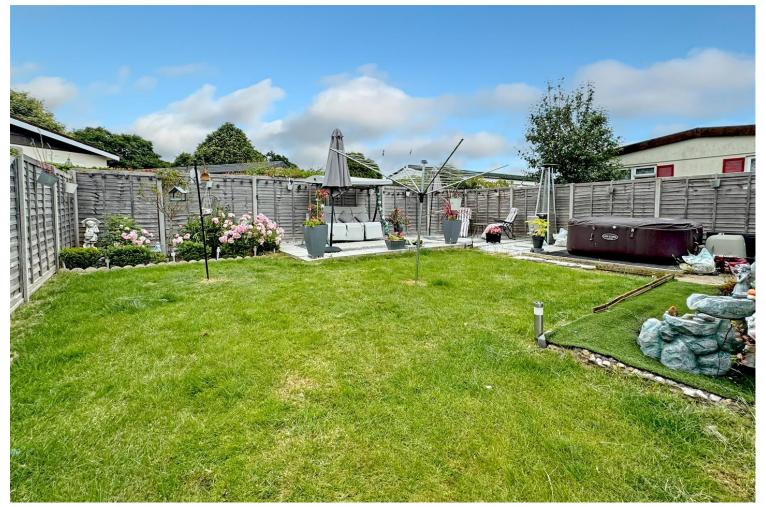

## 15 Beechfield Park, Hook Lane, Aldingbourne, West Sussex, PO20 3XX Offers over £170,000 - Leasehold

Externally, there is a stunning private larger than average rear garden which is mainly laid to lawn with several patio areas providing excellent seating areas. The garden benefits from a shed, power, water tap and high level fencing.

Attached to the side of the home there is a large decking area. To the side there is a tandem length driveway.

Viewing is strongly advised.