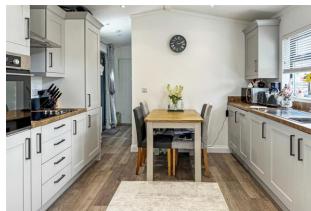

The accommodation comprises; an entrance hall, a spacious lounge with double doors, a fitted kitchen with an extensive range of base and eye level units, worksurfaces and integral appliances which include an eye level oven, hob, fridge/freezer, washing machine (replaced May 2024) and a dishwasher. Further accommodation on offer include two bedrooms, both benefitting from built-in wardrobes and a bathroom with aqua boarding and a shower over the bath.

In our opinion, the property is offered for sale in immaculate condition throughout and benefits from neutral décor throughout, double glazing, gas fired central heating and vaulted ceilings with spotlights. A further attribute worth noting is there is the remainder of the 10 year warranty.