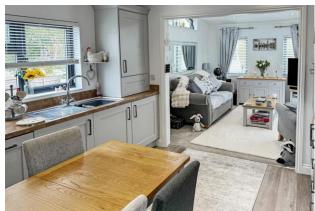

The accommodation comprises; an entrance hall, a spacious lounge with double doors, a fitted kitchen with an extensive range of base and eye level units, worksurfaces and integral appliances which include an eye level oven, hob, fridge/freezer, washing machine (replaced May 2024) and a dishwasher. Further accommodation on offer include two bedrooms, both benefitting from built-in wardrobes and a bathroom with aqua boarding and a shower over the bath.