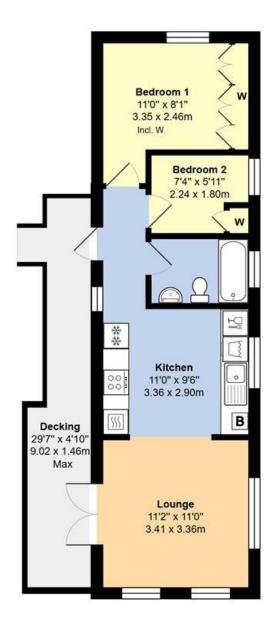

## Total Area: 609 ft<sup>2</sup> ... 56.6 m<sup>2</sup> (Includes Decking)

Whilst every attempt has been made to ensure the accuracy of the floor plan contained here, measurements are approximate and no responsibility is taken for error, omission or mis-statement.

This plan is for illustrative purposes only and should be used as such by any prospective purchaser.

Created by Jtm 2024

NOTE - For clarification we wish to inform prospective purchasers that we have prepared these sales particulars as a general guide. We have not carried out a detailed survey nor tested the services, appliances and specific fittings. Room sizes should not be relied upon for carpets and furnishings.

The accommodation comprises; an entrance hall, a spacious lounge with double doors, a fitted kitchen with an extensive range of base and eye level units, worksurfaces and integral appliances which include an eye level oven, hob, fridge/freezer, washing machine (replaced May 2024) and a dishwasher. Further accommodation on offer include two bedrooms, both benefitting from built-in wardrobes and a bathroom with aqua boarding and a shower over the bath.