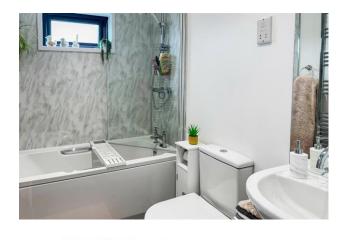

The accommodation comprises; an entrance hall, a spacious lounge with double doors, a fitted kitchen with an extensive range of base and eye level units, worksurfaces and integral appliances which include an eye level oven, hob, fridge/freezer, washing machine (replaced May 2024) and a dishwasher. Further accommodation on offer include two bedrooms, both benefitting from built-in wardrobes and a bathroom with aqua boarding and a shower over the bath.