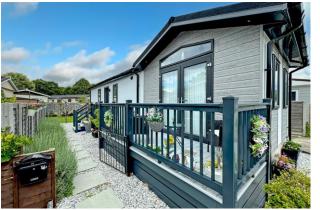

Attached to the side of the home there is a large decking area. To the side there is a tandem length driveway.

Viewing is strongly advised.