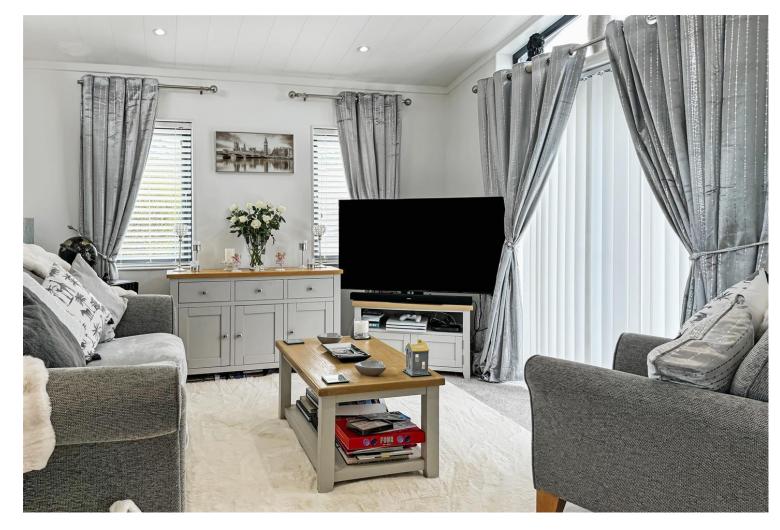

The accommodation comprises; an entrance hall, a spacious lounge with double doors, a fitted kitchen with an extensive range of base and eye level units, worksurfaces and integral appliances which include an eye level oven, hob, fridge/freezer, washing machine (replaced May 2024) and a dishwasher. Further accommodation on offer include two bedrooms, both benefitting from built-in wardrobes and a bathroom with aqua boarding and a shower over the bath.

In our opinion, the property is offered for sale in immaculate condition throughout and benefits from neutral décor throughout, double glazing, gas fired central heating and vaulted ceilings with spotlights. A further attribute worth noting is there is the remainder of the 10 year warranty.