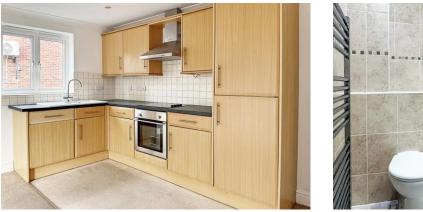

The accommodation comprises; an entrance hall with built in cupboard (which provides plumbing for a washing machine), two double bedrooms with both benefitting from built in wardrobes, a spacious lounge with double doors to a communal lawn area, a fitted kitchenette with integral appliances and a bathroom. The property benefits from gas fired central heating and double glazing.