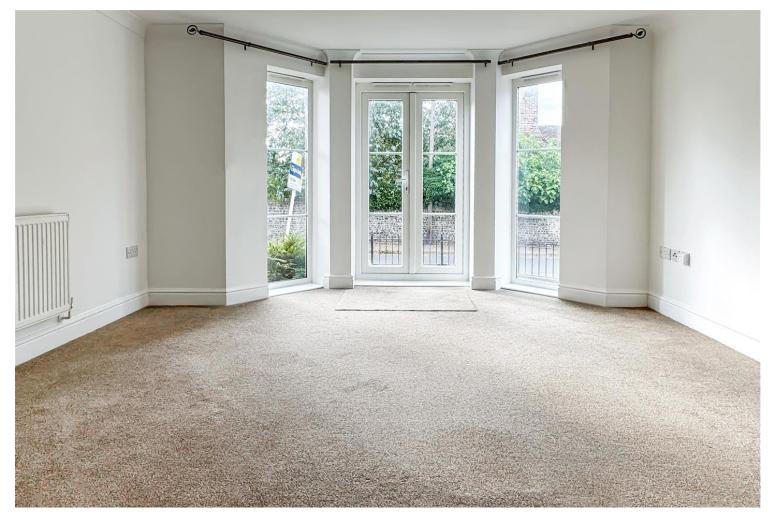

The accommodation comprises; an entrance hall with built in cupboard (which provides plumbing for a washing machine), two double bedrooms with both benefitting from built in wardrobes, a spacious lounge with double doors to a communal lawn area, a fitted kitchenette with integral appliances and a bathroom. The property benefits from gas fired central heating and double glazing.