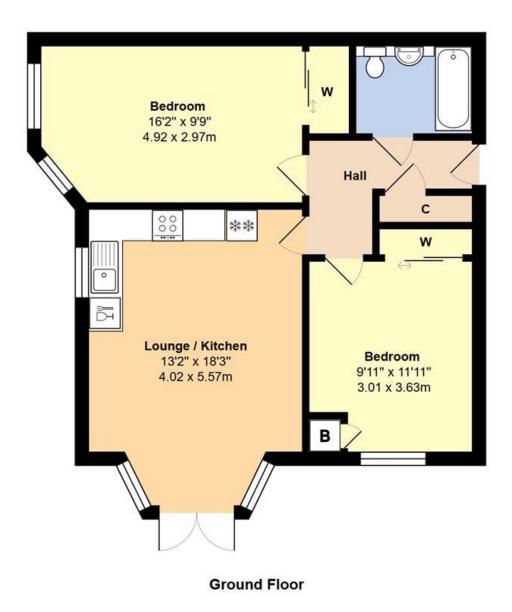

Total Area: 656 ft<sup>2</sup> ... 61.0 m<sup>2</sup>

Whilst every attempt has been made to ensure the accuracy of the floor plan contained here, measurements are approximate and no responsibility is taken for error, omission or mis-statement. This plan is for illustrative purposes only and should be used as such by any prospective purchaser. Created by Jtm 2024

The accommodation comprises; an entrance hall with built in cupboard (which provides plumbing for a washing machine), two double bedrooms with both benefitting from built in wardrobes, a spacious lounge with double doors to a communal lawn area, a fitted kitchenette with integral appliances and a bathroom. The property benefits from gas fired central heating and double glazing.