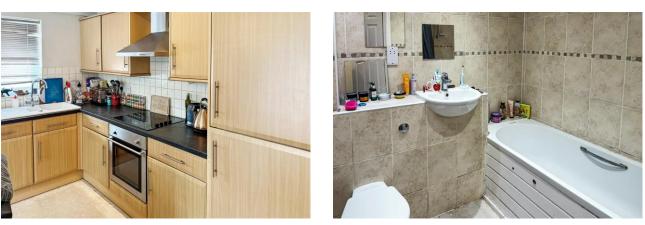

The accommodation comprises; an entrance hall with built in cupboard (which provides plumbing for a washing machine), two double bedrooms with both benefitting from built in wardrobes, a spacious lounge with double doors to a communal lawn area, a fitted kitchenette with integral appliances and a bathroom. The property benefits from gas fired central heating and double glazing.