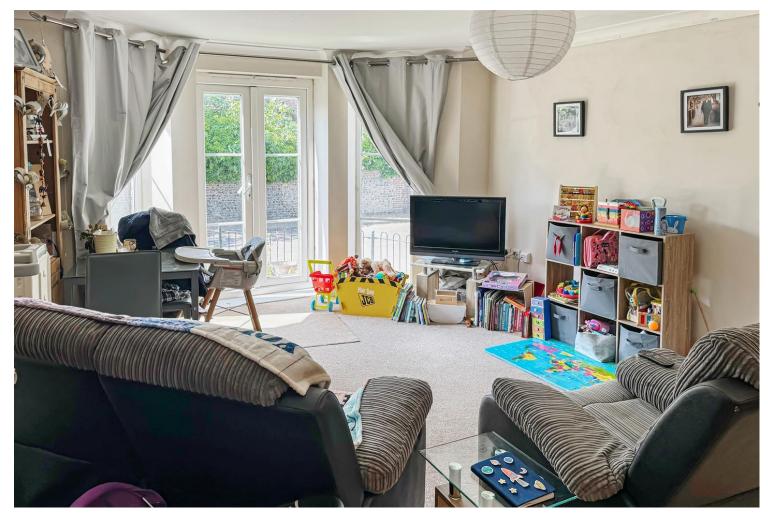

The accommodation comprises; an entrance hall with built in cupboard (which provides plumbing for a washing machine), two double bedrooms with both benefitting from built in wardrobes, a spacious lounge with double doors to a communal lawn area, a fitted kitchenette with integral appliances and a bathroom. The property benefits from gas fired central heating and double glazing.