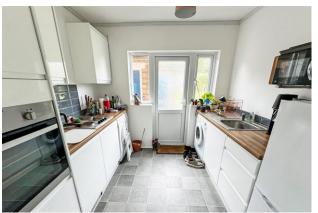

The accommodation comprises; an entrance hall, a spacious lounge, a modern fitted kitchen, two bedrooms and a shower room. In our opinion, the property is presented in good clean decorative order throughout and benefits from double glazing and an electric central heating system, with individual room thermostats. Further attributes to note are the property has a private entrance and low outgoings.