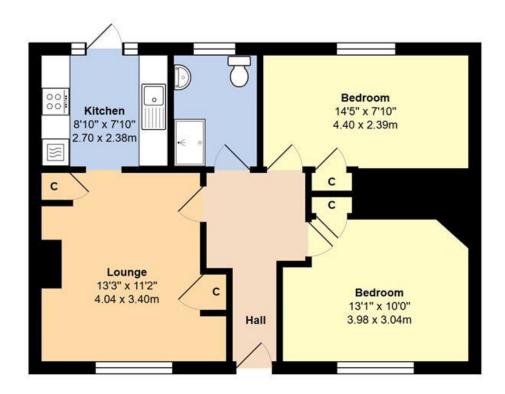

## **Ground Floor**

Total Area: 710 ft2 ... 66.0 m2

Whilst every attempt has been made to ensure the accuracy of the floor plan contained here, measurements are approximate and no responsibility is taken for error, omission or mis-statement.

This plan is for illustrative purposes only and should be used as such by any prospective purchaser.

Created by Jtm 2024

NOTE - For clarification we wish to inform prospective purchasers that we have prepared these sales particulars as a general guide. We have not carried out a detailed survey nor tested the services, appliances and specific fittings. Room sizes should not be relied upon for carpets and furnishings.

The accommodation comprises; an entrance hall, a spacious lounge, a modern fitted kitchen, two bedrooms and a shower room. In our opinion, the property is presented in good clean decorative order throughout and benefits from double glazing and an electric central heating system, with individual room thermostats. Further attributes to note are the property has a private entrance and low outgoings.