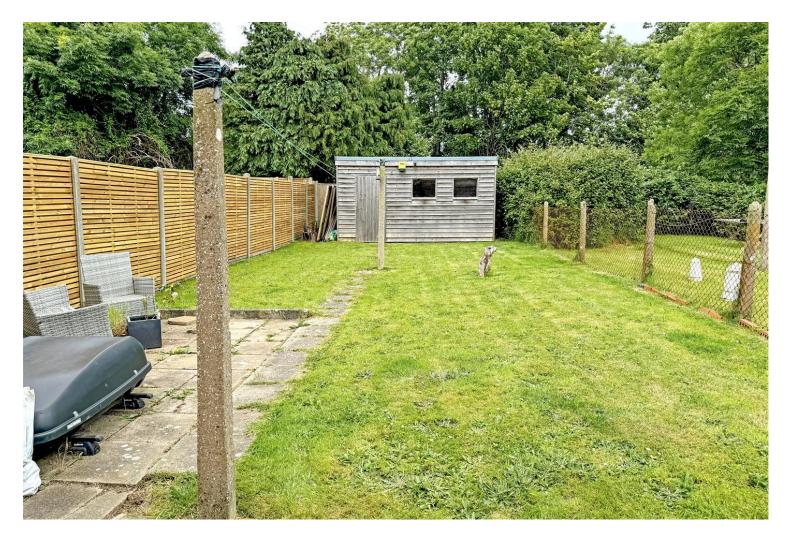

Externally, there is a large private rear garden which is mainly laid to lawn. The garden benefits from a 15ft x 7ft timber shed/workshop as well as two further brick built outbuildings. To the front there is a double width driveway.