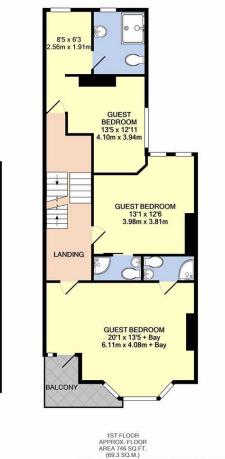

GUEST BEDROOM 20'1 x 12'11 + Bay 6.11m x 3.94m + Bay 2ND FLOOR APPROX. FLOOR AREA 761 SQ.FT. (70.7 SQ.M.) APPROX. FLOOF AREA 746 SQ.FT (69.3 SQ.M.) TOTAL APPROX, FLOOR AREA 3006 SQ.FT. (279.3 SQ.M.)

8'6 x 7'8 2.60m x 2.33r

ANDING

GUEST BEDROOM 13'4 x 12'9 4.06m x 3.88m

GUEST BEDROOM 12'6 x 12'6 3.82m x 3.81m