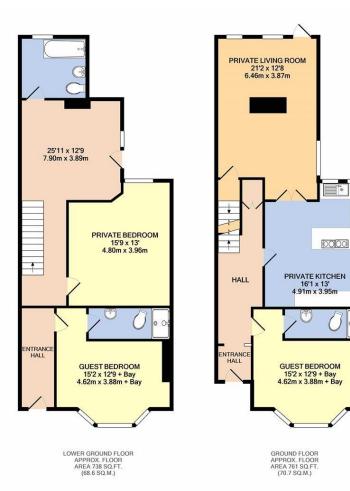

GUEST BEDROOM 20'1 x 12'11 + Bay 6.11m x 3.94m + Bay 2ND FLOOR APPROX. FLOOR AREA 761 SQ.FT. (70.7 SQ.M.) APPROX. FLOOF AREA 746 SQ.FT (69.3 SQ.M.) TOTAL APPROX, FLOOR AREA 3006 SQ.FT. (279.3 SQ.M.)

8'6 x 7'8 2.60m x 2.33r