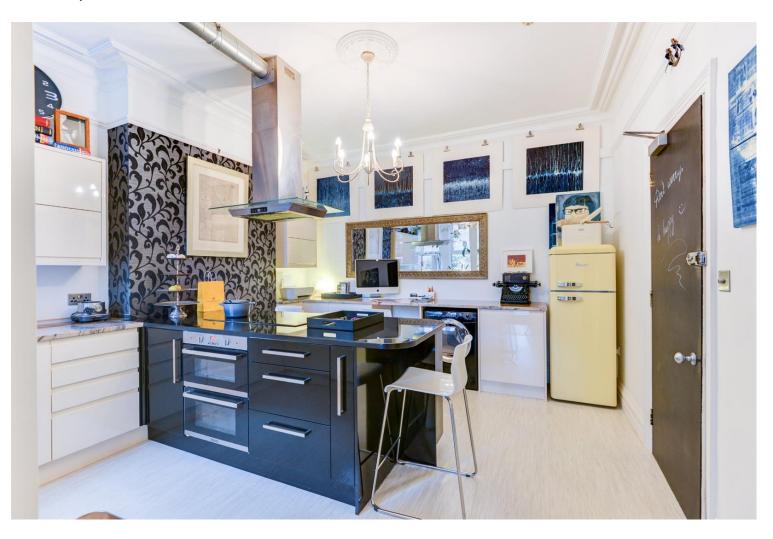

The guest house offers eight modernised stylish en-suite rooms all benefitting from WiFi, TV's, complimentary trays and luxury toiletries. One room also offers a south facing balcony.

The property also offers split level owners' accommodation comprising a stunning well equipped kitchen, a lounge/diner, one double bedroom and a bathroom. There is a private garden with rear access and a detached utility room.