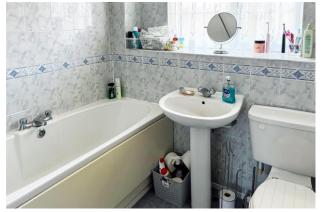

The accommodation to the ground floor comprises; an entrance hall, a modern cloakroom, a 28ft lounge/diner with a south facing built-in bay window seat and bi-folding doors leading to an Lshaped kitchen/breakfast room with integral hob, microwave, two ovens, dishwasher and fridge/freezer. To the first floor there is a landing with access to a loft which is boarded with power, light and is accessed via a fold down wooden ladder, three bedrooms, and a bathroom with a shower over the bath.