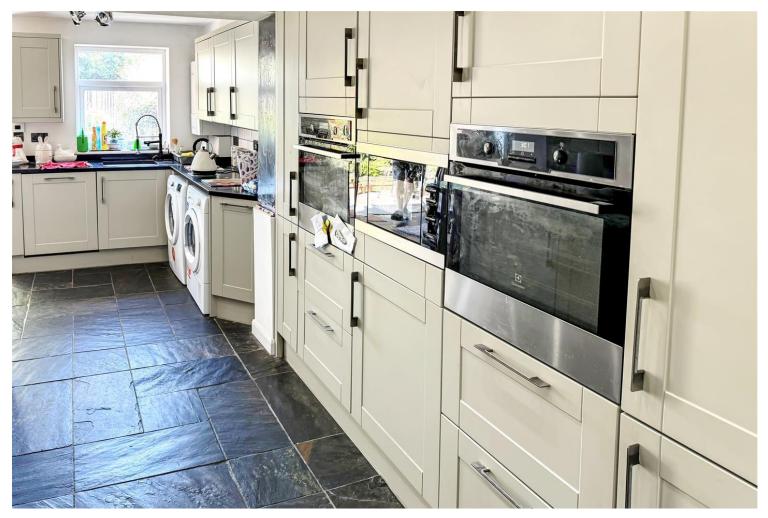

The accommodation to the ground floor comprises; an entrance hall, a modern cloakroom, a 28ft lounge/diner with a south facing built-in bay window seat and bi-folding doors leading to an Lshaped kitchen/breakfast room with integral hob, microwave, two ovens, dishwasher and fridge/freezer. To the first floor there is a landing with access to a loft which is boarded with power, light and is accessed via a fold down wooden ladder, three bedrooms, and a bathroom with a shower over the bath.

The property benefits from solid oakwood internal doors, solid wood flooring to the lounge/diner, slate flooring to the hallway, kitchen and breakfast room which has under floor heating, as well as gas fired central heating and double glazing\*.