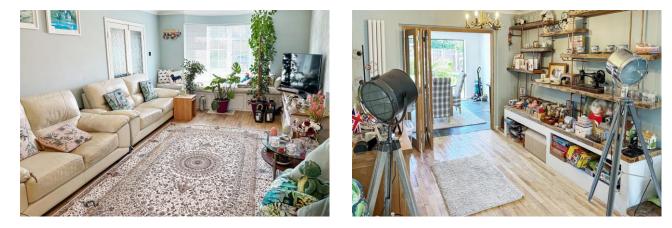

The accommodation to the ground floor comprises; an entrance hall, a modern cloakroom, a 28ft lounge/diner with a south facing built-in bay window seat and bi-folding doors leading to an Lshaped kitchen/breakfast room with integral hob, microwave, two ovens, dishwasher and fridge/freezer. To the first floor there is a landing with access to a loft which is boarded with power, light and is accessed via a fold down wooden ladder, three bedrooms, and a bathroom with a shower over the bath.