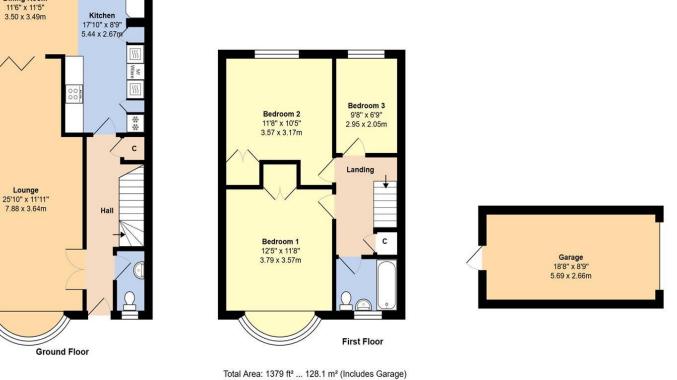

The accommodation to the ground floor comprises; an entrance hall, a modern cloakroom, a 28ft lounge/diner with a south facing built-in bay window seat and bi-folding doors leading to an Lshaped kitchen/breakfast room with integral hob, microwave, two ovens, dishwasher and fridge/freezer. To the first floor there is a landing with access to a loft which is boarded with power, light and is accessed via a fold down wooden ladder, three bedrooms, and a bathroom with a shower over the bath.

The property benefits from solid oakwood internal doors, solid wood flooring to the lounge/diner, slate flooring to the hallway, kitchen and breakfast room which has under floor heating, as well as gas fired central heating and double glazing\*.

At an Average rating of 4.9/5

Whilst every attempt has been made to ensure the accuracy of the floor plan contained here, measurements are approximate and no responsibility is taken for error, omission or mis-statement. This plan is for illustrative purposes only and should be used as such by any prospective purchaser. Created by Jm 2024