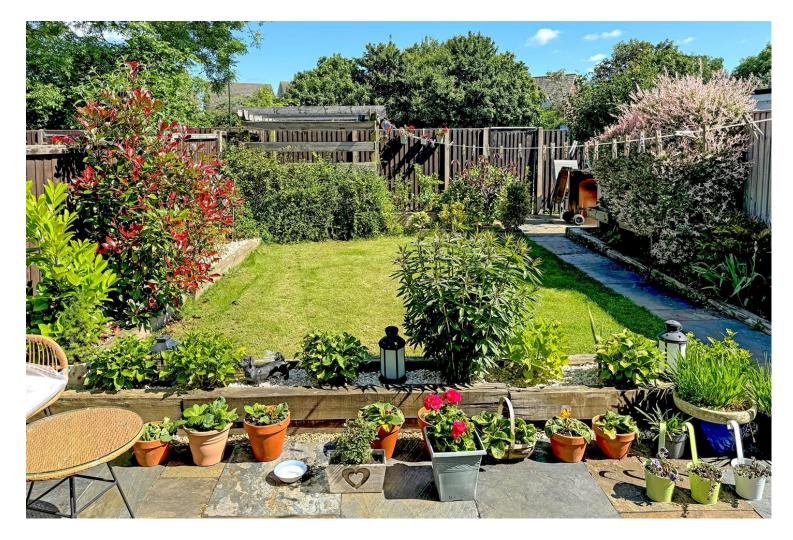

## 6 Cornfield Close, Littlehampton, West Sussex, BN17 6HY £350,000 - Freehold

Outside there is a delightful landscaped rear garden which has a patio area adjacent to the rear of the property which leads to a recently laid lawn and then onto a further seating area with a pergola. The garden has flower beds to either side and is fully enclosed by timber fencing with an access gate leading to the garage compound. The garage measures almost 19ft in length and has an up and over door as well as a personal door leading into the rear garden.

The front garden is open plan and is laid to lawn with a footpath to the side leading to the front door.

\* AGENTS NOTE: The vendor informs us the double glazing was replaced to the front of the property in 2022.