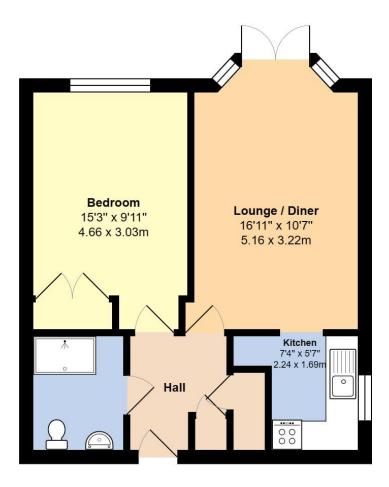

**Ground Floor** 

Total Area: 494 ft<sup>2</sup> ... 45.9 m<sup>2</sup>

Whilst every attempt has been made to ensure the accuracy of the floor plan contained here, measurements are approximate and no responsibility is taken for error, omission or mis-statement.

This plan is for illustrative purposes only and should be used as such by any prospective purchaser.

Created by Jtm 2024

NOTE - For clarification we wish to inform prospective purchasers that we have prepared these sales particulars as a general guide. We have not carried out a detailed survey nor tested the services, appliances and specific fittings. Room sizes should not be relied upon for carpets and furnishings.