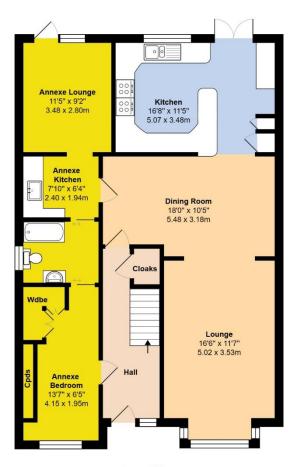

First Floor

**Ground Floor** 

Total Area: 1800 ft<sup>2</sup> ... 167.2 m<sup>2</sup> (Includes Annexe) Whilst every attempt has been made to ensure the accuracy of the floor plan contained here, measurements are approximate and no responsibility is taken for error, omission or mis-statement. This plan is for illustrative purposes only and should be used as such by any prospective purchaser. Created by Jlm 2024

## 67 Linnet Close Littlehampton BN17 7GW OIEO£550,000 Freehold

Introducing this stunning extended detached property on the outskirts of Littlehampton, perfect for multigenerational living. Boasting a spacious extension, luxury kitchen with vaulted ceiling, and a self-contained annex with a south-facing living room, kitchen, bathroom, and separate bedroom, this property provides ample space for a large family or multiple generations to live comfortably.

With four further double bedrooms, four bathrooms, a cloakroom and a spacious dining room, there is no shortage of room for everyone to enjoy. Additionally, the south-facing garden offers a lovely outdoor space for relaxation and entertainment.