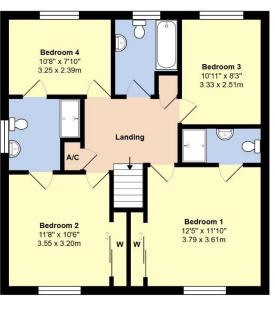

First Floor

**Ground Floor** 

Total Area: 1800 ft<sup>2</sup> ... 167.2 m<sup>2</sup> (Includes Annexe) Whilst every attempt has been made to ensure the accuracy of the floor plan contained here, measurements are approximate and no responsibility is taken for error, omission or mis-statement. This plan is for illustrative purposes only and should be used as such by any prospective purchaser. Created by Jlm 2024

With four further double bedrooms, four bathrooms, a cloakroom and a spacious dining room, there is no shortage of room for everyone to enjoy. Additionally, the south-facing garden offers a lovely outdoor space for relaxation and entertainment.