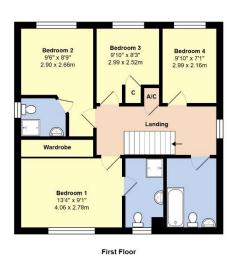

Total Area: 1565 ft<sup>2</sup> ... 145.4 m<sup>2</sup> (Includes Garage)

//illist every attempt has been made to ensure the accuracy of the floor plan contained here, measurements are approxim

and no responsibility is taken for error, omission or mis-sclement.

This plan is for illustrative purposes only and bould be used as such by any prospective purchaser.

NOTE - For clarification we wish to inform prospective purchasers that we have prepared these sales particulars as a general guide. We have not carried out a detailed survey nor tested the services, appliances and specific fittings. Room sizes should not be relied upon for carpets and furnishings.