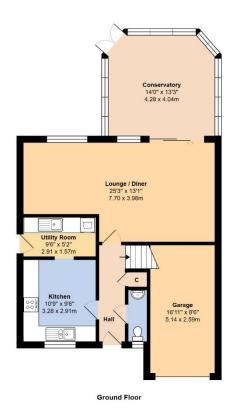

Total Area: 1565 ft<sup>2</sup> ... 145.4 m<sup>2</sup> (Includes Garage)

//illist every attempt has been made to ensure the accuracy of the floor plan contained here, measurements are approxim

and no responsibility is taken for error, omission or mis-sclement.

This plan is for illustrative purposes only and bould be used as such by any prospective purchaser.

NOTE - For clarification we wish to inform prospective purchasers that we have prepared these sales particulars as a general guide. We have not carried out a detailed survey nor tested the services, appliances and specific fittings. Room sizes should not be relied upon for carpets and furnishings.