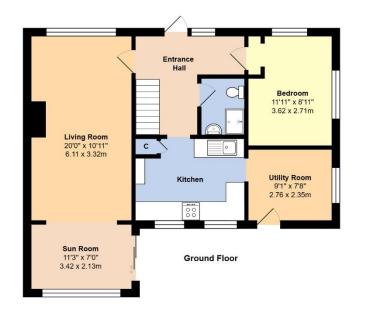

COMPANY At an Average rating of REVIEWS 4.9/5 1

Total Area: 1264 ft<sup>2</sup> ... 117.5 m<sup>2</sup> (Excludes Eaves)

Bedroom 11'6" x 10'11" 3.50 x 3.33m

> Bedroom 13'2" x 6'5" 4.00 x 1.95m

Whilst every attempt has been made to ensure the accuracy of the floor plan contained here, measurements are approxi and no responsibility is taken for error, omission or mis-statement. This plan is for illustrative purposes only and should be used as such by any prospective purchaser. Created by Jtm 2024

First Floor

10'10" x 9'9" 3 30 x 2 97m

Eaves Storage

WITH OVER...

NOTE - For clarification we wish to inform prospective purchasers that we have prepared these sales particulars as a general guide. We have not carried out a detailed survey nor tested the services, appliances and specific fittings. Room sizes should not be relied upon for carpets and furnishings.