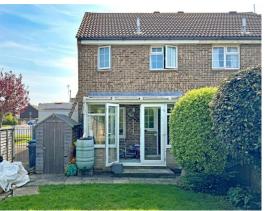

The accommodation comprises; an entrance hall with built-in cupboard, an L-shaped lounge/diner with an opening through to a fitted kitchen and full width conservatory. To the first floor there are three bedrooms and a bathroom. The property benefits from gas fired central heating and double glazing.

Externally, there is an enclosed garden to the rear which is laid to lawn with a metal shed which benefits from power. The rear garden is fully enclosed by fencing with an access gate. The front garden is open plan and laid to lawn with a central footpath. A further attribute is the driveway situated to the side of the side.