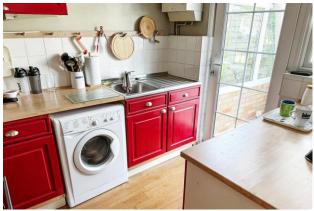

The accommodation comprises; an entrance hall with built-in cupboard, an L-shaped lounge/diner with an opening through to a fitted kitchen and full width conservatory. To the first floor there are three bedrooms and a bathroom. The property benefits from gas fired central heating and double glazing.