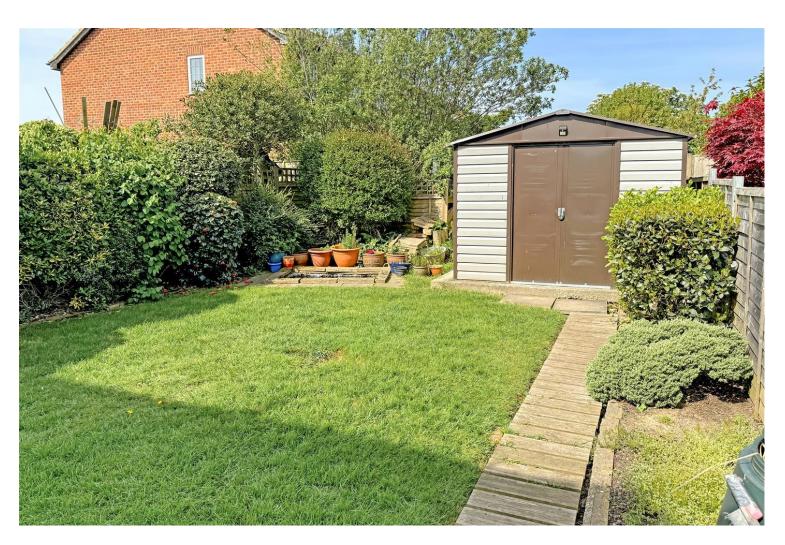

Externally, there is an enclosed garden to the rear which is laid to lawn with a metal shed which benefits from power. The rear garden is fully enclosed by fencing with an access gate. The front garden is open plan and laid to lawn with a central footpath. A further attribute is the driveway situated to the side of the side.