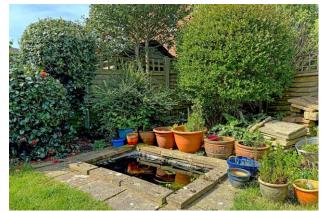

Externally, there is an enclosed garden to the rear which is laid to lawn with a metal shed which benefits from power. The rear garden is fully enclosed by fencing with an access gate. The front garden is open plan and laid to lawn with a central footpath. A further attribute is the driveway situated to the side of the side.