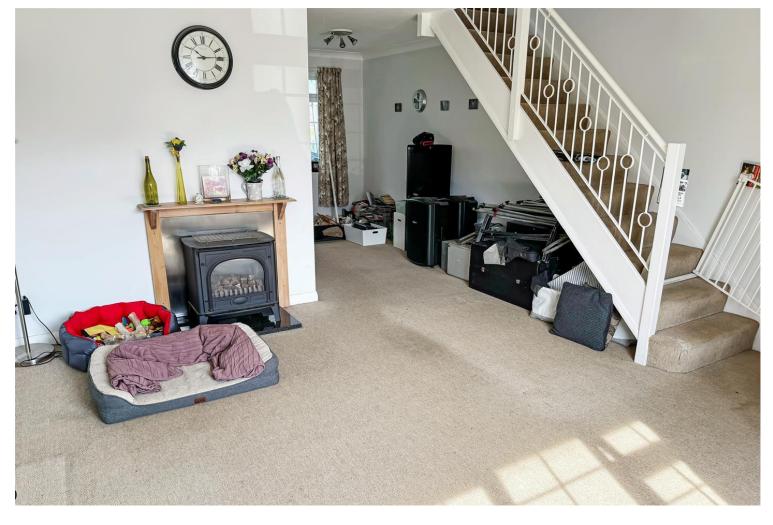

The accommodation comprises; an entrance hall with built-in cupboard, an L-shaped lounge/diner with an opening through to a fitted kitchen and full width conservatory. To the first floor there are three bedrooms and a bathroom. The property benefits from gas fired central heating and double glazing.