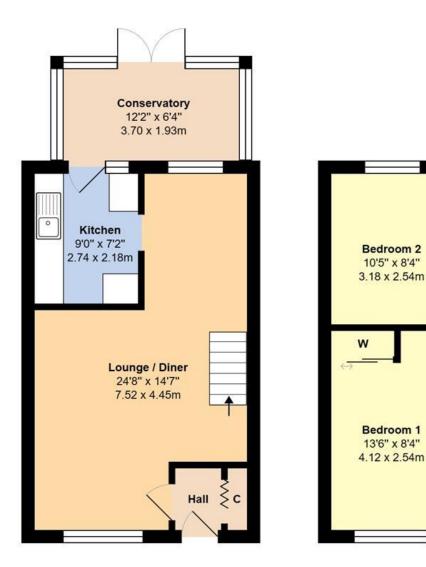

**Ground Floor** 

First Floor

Landing

Bedroom 3 10'6" x 6'0" 3.21 x 1.82m

## Total Area: 815 ft<sup>2</sup> ... 75.7 m<sup>2</sup>

Whilst every attempt has been made to ensure the accuracy of the floor plan contained here, measurements are approximate and no responsibility is taken for error, omission or mis-statement. This plan is for illustrative purposes only and should be used as such by any prospective purchaser. Created by Jtm 2024