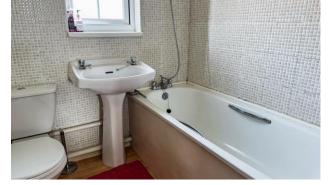

The accommodation comprises; an entrance hall with built-in cupboard, an L-shaped lounge/diner with an opening through to a fitted kitchen and full width conservatory. To the first floor there are three bedrooms and a bathroom. The property benefits from gas fired central heating and double glazing.