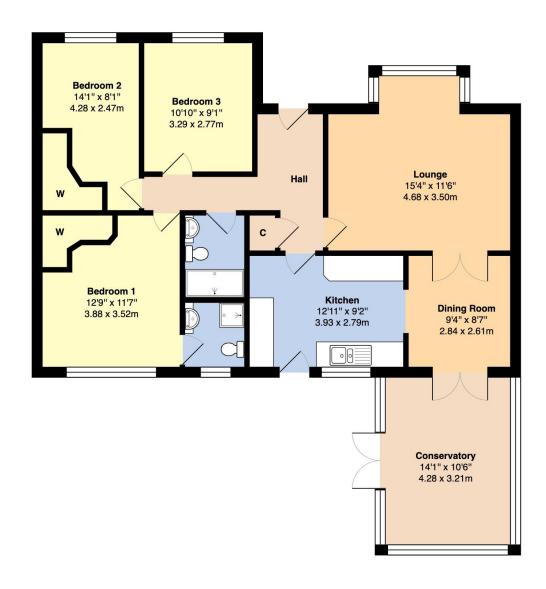

## Total Area: 1122 ft2 ... 104.2 m2

Whilst every attempt has been made to ensure the accuracy of the floor plan contained here, measurements are approximate and no responsibility is taken for error, omission or mis-statement.

This plan is for illustrative purposes only and should be used as such by any prospective purchaser.

Created by Jtm 2024

NOTE - For clarification we wish to inform prospective purchasers that we have prepared these sales particulars as a general guide. We have not carried out a detailed survey nor tested the services, appliances and specific fittings. Room sizes should not be relied upon for carpets and furnishings.