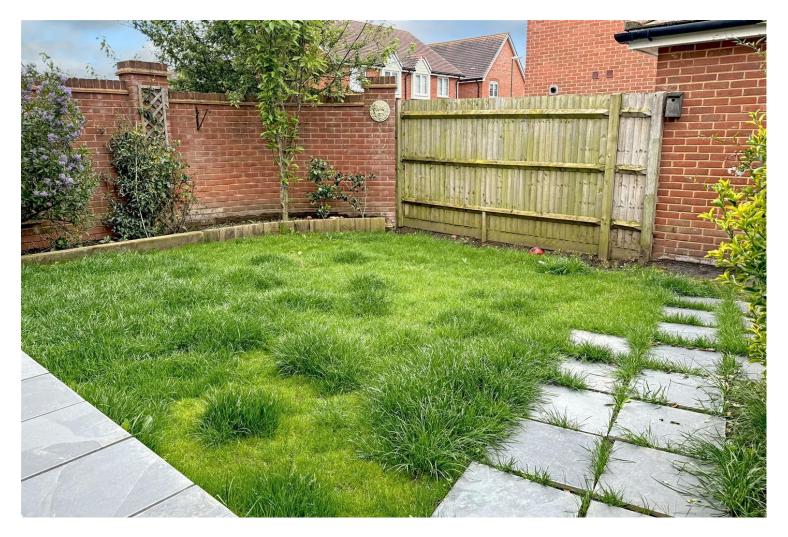

## 22 Ernest Fitches Way, Kingley Gate, Littlehampton, West Sussex, BN17 7EP £460,000 - Freehold

Externally there is a SOUTH facing garden which has feature paving along the rear of the property leading to a secluded shed (tucked behind the garage). The garden is fully enclosed and has an access gate at the side.