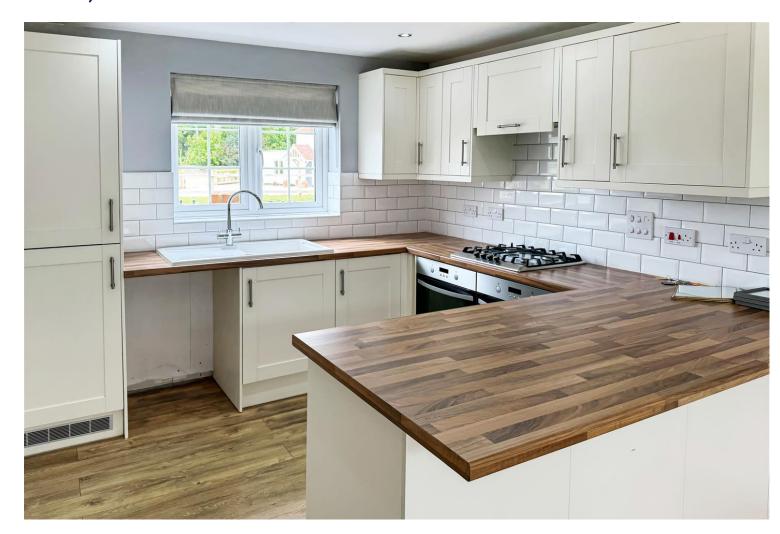

The accommodation to the ground floor has been significantly extended and comprises, an entrance hall with stairs to the first floor, a re-fitted cloakroom, a study/bedroom four, a kitchen/breakfast room with a built-in oven, fridge/freezer and a breakfast bar, a separate utility room where the boiler can also be located, an extended dual aspect lounge with bi-folding doors to the garden and dining room with a feature sky-light and bi-folding doors to the garden. To the first floor there is a galleried landing leading to three bedrooms where the master benefits from a modernised en-suite shower room as well as family bathroom.