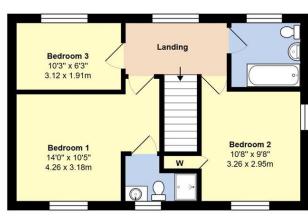

**Ground Floor** 

First Floor

## Total Area: 1260 ft2 ... 117.0 m2

Whilst every attempt has been made to ensure the accuracy of the floor plan contained here, measurements are approximate and no responsibility is taken for error, omission or mis-statement.

The accommodation to the ground floor has been significantly extended and comprises, an entrance hall with stairs to the first floor, a re-fitted cloakroom, a study/bedroom four, a kitchen/breakfast room with a built-in oven, fridge/freezer and a breakfast bar, a separate utility room where the boiler can also be located, an extended dual aspect lounge with bi-folding doors to the garden and dining room with a feature sky-light and bi-folding doors to the garden. To the first floor there is a galleried landing leading to three bedrooms where the master benefits from a modernised en-suite shower room as well as family bathroom.