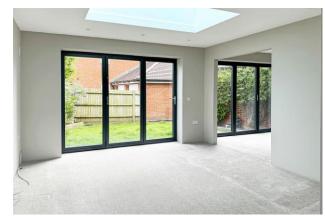

The accommodation to the ground floor has been significantly extended and comprises, an entrance hall with stairs to the first floor, a re-fitted cloakroom, a study/bedroom four, a kitchen/breakfast room with a built-in oven, fridge/freezer and a breakfast bar, a separate utility room where the boiler can also be located, an extended dual aspect lounge with bi-folding doors to the garden and dining room with a feature sky-light and bi-folding doors to the garden. To the first floor there is a galleried landing leading to three bedrooms where the master benefits from a modernised en-suite shower room as well as family bathroom.