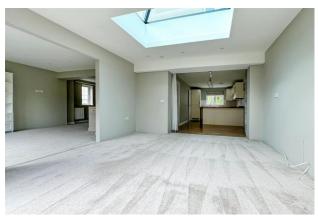

The accommodation to the ground floor has been significantly extended and comprises, an entrance hall with stairs to the first floor, a re-fitted cloakroom, a study/bedroom four, a kitchen/breakfast room with a built-in oven, fridge/freezer and a breakfast bar, a separate utility room where the boiler can also be located, an extended dual aspect lounge with bi-folding doors to the garden and dining room with a feature sky-light and bi-folding doors to the garden. To the first floor there is a galleried landing leading to three bedrooms where the master benefits from a modernised en-suite shower room as well as family bathroom.