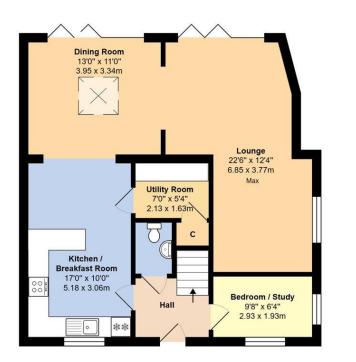

**Ground Floor** 

First Floor

## Total Area: 1260 ft2 ... 117.0 m2

Whilst every attempt has been made to ensure the accuracy of the floor plan contained here, measurements are approximate and no responsibility is taken for error, omission or mis-statement.

The accommodation to the ground floor has been significantly extended and comprises, an entrance hall with stairs to the first floor, a re-fitted cloakroom, a study/bedroom four, a kitchen/breakfast room with a built-in oven, fridge/freezer and a breakfast bar, a separate utility room where the boiler can also be located, an extended dual aspect lounge with bi-folding doors to the garden and dining room with a feature sky-light and bi-folding doors to the garden. To the first floor there is a galleried landing leading to three bedrooms where the master benefits from a modernised en-suite shower room as well as family bathroom.