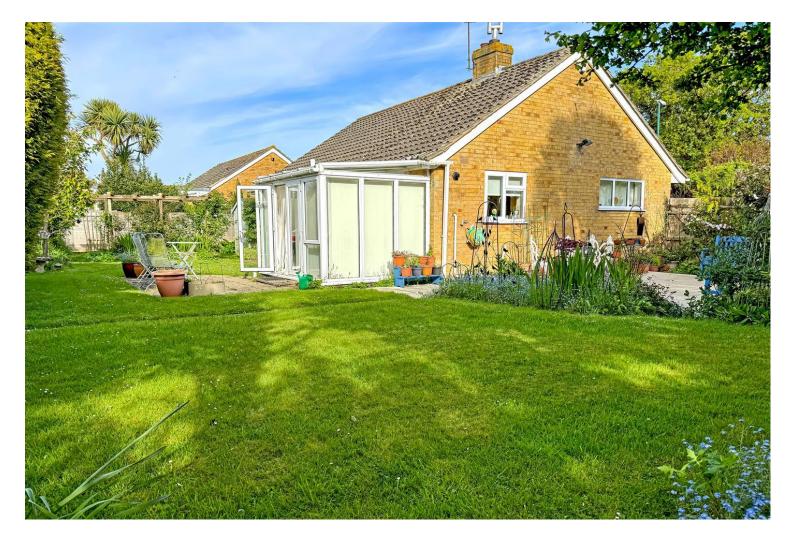

Externally there are delightful secluded mature gardens which are predominantly laid to lawn with numerous seating areas. To the side there is a further garden area which has the benefit of a timber panelled shed and a personal door into a detached garage. The front garden is laid to lawn with a driveway to the side.