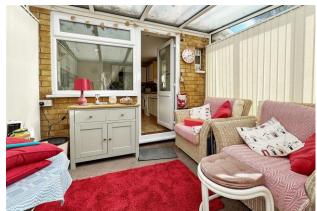

The accommodation comprises; an entrance hall with built-in airing cupboard, a dual aspect living room, a fitted kitchen, two double bedrooms with both benefitting from built-in wardrobes, a modern shower room and separate WC. The property benefits from a conservatory, double glazing and gas fired central heating.