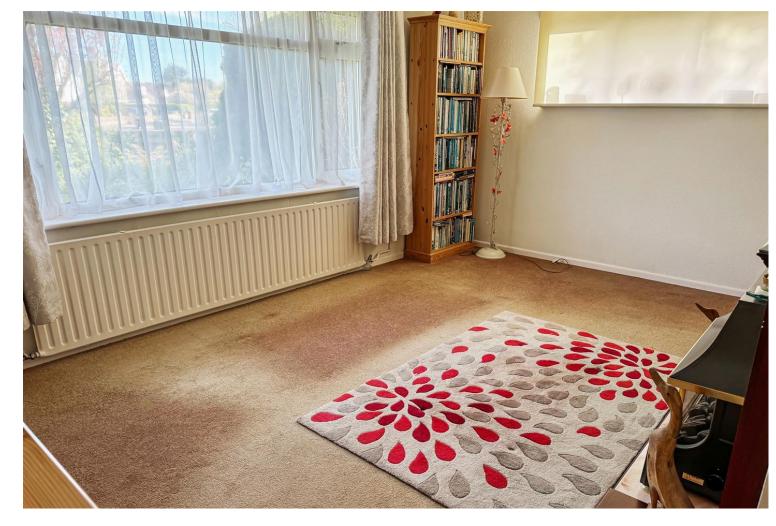

The accommodation comprises; an entrance hall with built-in airing cupboard, a dual aspect living room, a fitted kitchen, two double bedrooms with both benefitting from built-in wardrobes, a modern shower room and separate WC. The property benefits from a conservatory, double glazing and gas fired central heating.