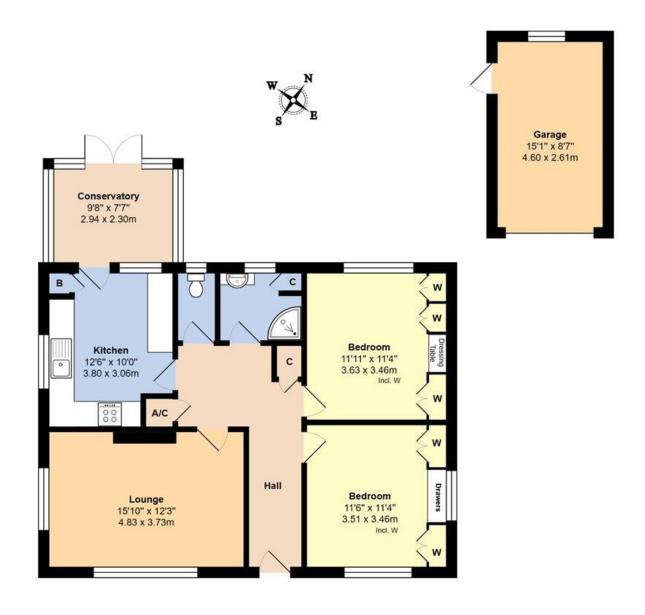

## Total Area: 984 ft<sup>2</sup> ... 91.4 m<sup>2</sup> (Includes Garage)

Whilst every attempt has been made to ensure the accuracy of the floor plan contained here, measurements are approximate and no responsibility is taken for error, omission or mis-statement.

This plan is for illustrative purposes only and should be used as such by any prospective purchaser.

Created by Jtm 2024

NOTE - For clarification we wish to inform prospective purchasers that we have prepared these sales particulars as a general guide. We have not carried out a detailed survey nor tested the services, appliances and specific fittings. Room sizes should not be relied upon for carpets and furnishings.

The accommodation comprises; an entrance hall with built-in airing cupboard, a dual aspect living room, a fitted kitchen, two double bedrooms with both benefitting from built-in wardrobes, a modern shower room and separate WC. The property benefits from a conservatory, double glazing and gas fired central heating.