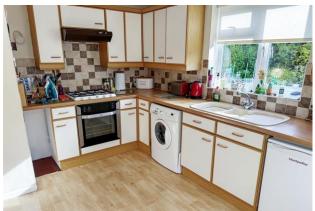

The accommodation comprises; an entrance hall with built-in airing cupboard, a dual aspect living room, a fitted kitchen, two double bedrooms with both benefitting from built-in wardrobes, a modern shower room and separate WC. The property benefits from a conservatory, double glazing and gas fired central heating.