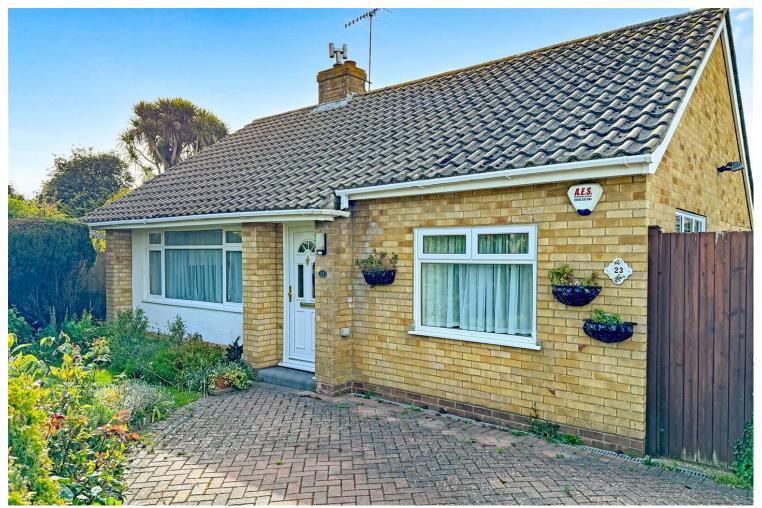

## 23 Yeomans Acre, Aldwick, Bognor Regis, West Sussex PO21 3QJ £400,000 - Freehold

Glyn-Jones and Company are delighted to offer an opportunity to purchase this spacious detached bungalow positioned within a highly regarded cul-de-sac in Aldwick.

Externally there are delightful secluded mature gardens which are predominantly laid to lawn with numerous seating areas. To the side there is a further garden area which has the benefit of a timber panelled shed and a personal door into a detached garage. The front garden is laid to lawn with a driveway to the side.