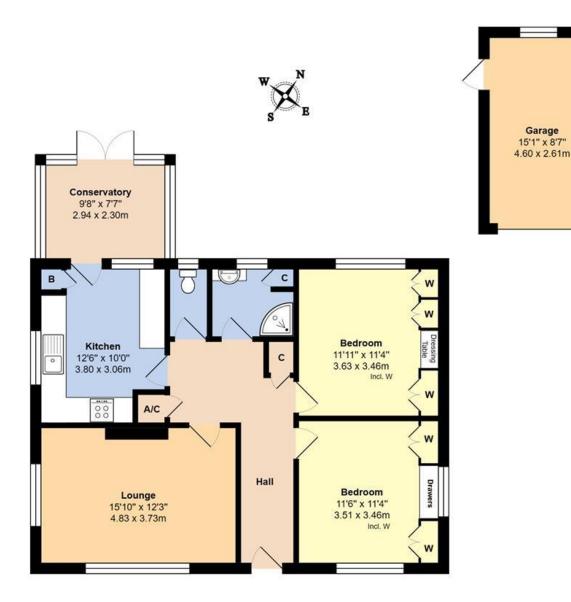

Total Area: 984 ft<sup>2</sup> ... 91.4 m<sup>2</sup> (Includes Garage)

Whilst every attempt has been made to ensure the accuracy of the floor plan contained here, measurements are approximate attempt has been have to ensure the accuracy of the hoof plan contained mere, measurements are and no responsibility is taken for error, omission or mis-statement. This plan is for illustrative purposes only and should be used as such by any prospective purchaser. Created by Jtm 2024

## 23 Yeomans Acre, Aldwick,

Glyn-Jones and Company are delighted to offer an opportunity to purchase this spacious detached bungalow positioned within a highly regarded cul-de-sac in Aldwick.

The accommodation comprises; an entrance hall with built-in airing cupboard, a dual aspect living room, a fitted kitchen, two double bedrooms with both benefitting from built-in wardrobes, a modern shower room and separate WC. The property benefits from a conservatory, double glazing and gas fired central heating.