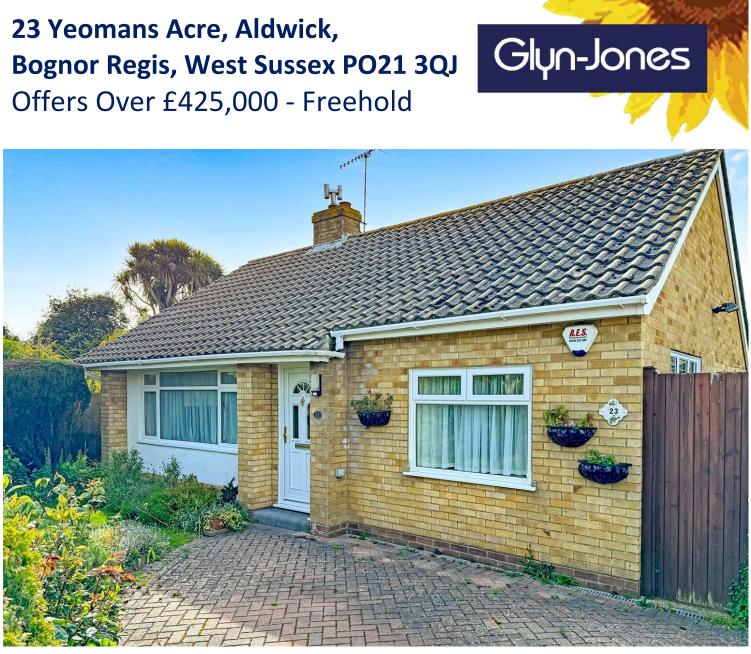

## 23 Yeomans Acre, Aldwick,

Glyn-Jones and Company are delighted to offer an opportunity to purchase this spacious detached bungalow positioned within a highly regarded cul-de-sac in Aldwick.

The accommodation comprises; an entrance hall with built-in airing cupboard, a dual aspect living room, a fitted kitchen, two double bedrooms with both benefitting from built-in wardrobes, a modern shower room and separate WC. The property benefits from a conservatory, double glazing and gas fired central heating.

## **23 Yeomans Acre, Aldwick, Bognor Regis, West Sussex PO21 3QJ** Offers Over £425,000 - Freehold

**Property Information** 

Council Tax Band - D Energy Efficiency Rating - TBC Tenure - Freehold

We recommend you have this verified by your legal representative at your earliest convenience.