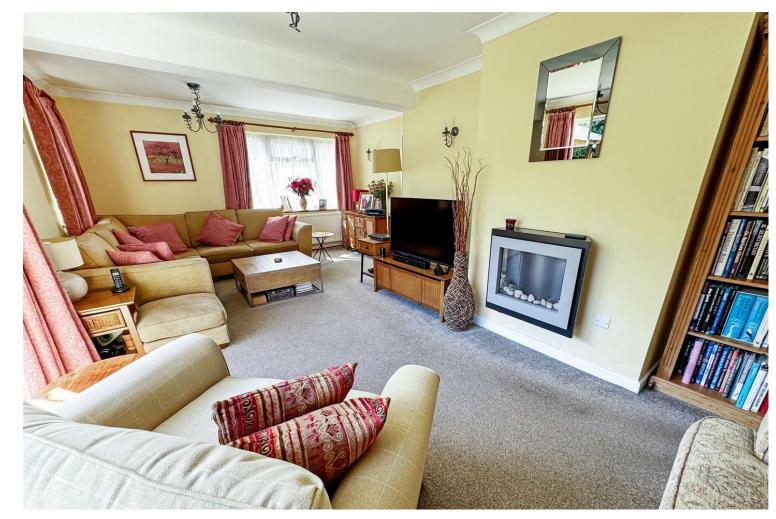

The property offers spacious and versatile accommodation which to the ground floor comprises; an entrance hall with stairs to the first floor and cupboards beneath, a cloakroom, two double bedrooms. a dual aspect sitting room with fireplace and patio doors leading out to the garden and a door leading to a study. Further accommodation to the ground floor includes; a modern fitted kitchen with an extensive range of base and eye level units, work tops and a breakfast bar. There is also an integral eye-level double oven and grill (replaced 2023), and a gas hob with an extractor over and a fridge/freezer (replaced Dec 2023), a separate utility room, and a triple aspect dining room with access to the garden as well as delightful views overlooking the garden. To the first floor there are two further bedrooms, a shower room and a bathroom. Both bedrooms benefit from access to eaves storage. In our opinion, the property is presented in very good clean decorative order throughout following many home improvements over the years by the current vendor. Attributes to note include gas fired central heating and double glazing.