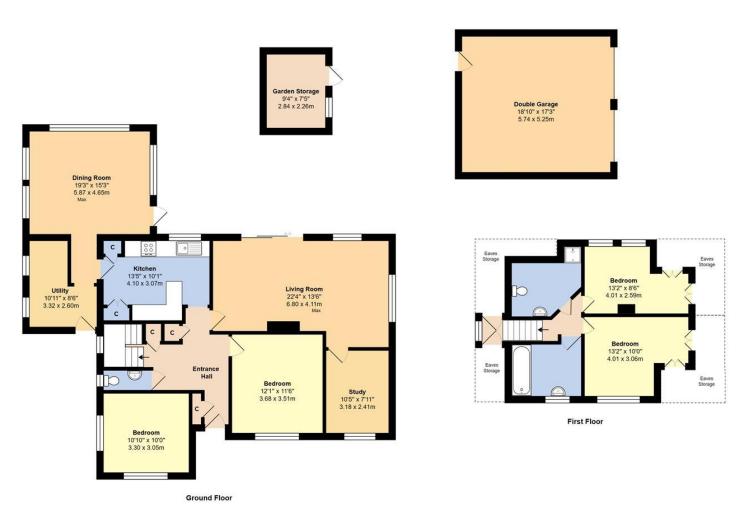

Total Area: 2026 ft² ... 188.2 m² (Includes Garage & Garden Storage / Excludes Eaves Storage)

PROPERTY INFORMATION Council Tax Band - F Energy Efficiency Rating - D Tenure – Freehold Private Road Charge £90 per annum. Each resident are equal shareholders within a limited company.

The property offers spacious and versatile accommodation which to the ground floor comprises; an entrance hall with stairs to the first floor and cupboards beneath, a cloakroom, two double bedrooms. a dual aspect sitting room with fireplace and patio doors leading out to the garden and a door leading to a study. Further accommodation to the ground floor includes; a modern fitted kitchen with an extensive range of base and eye level units, work tops and a breakfast bar. There is also an integral eye-level double oven and grill (replaced 2023), and a gas hob with an extractor over and a fridge/freezer (replaced Dec 2023), a separate utility room, and a triple aspect dining room with access to the garden as well as delightful views overlooking the garden. To the first floor there are two further bedrooms, a shower room and a bathroom. Both bedrooms benefit from access to eaves storage. In our opinion, the property is presented in very good clean decorative order throughout following many home improvements over the years by the current vendor. Attributes to note include gas fired central heating and double glazing.