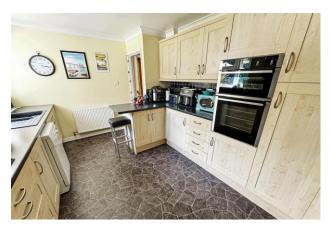

The property offers spacious and versatile accommodation which to the ground floor comprises; an entrance hall with stairs to the first floor and cupboards beneath, a cloakroom, two double bedrooms. a dual aspect sitting room with fireplace and patio doors leading out to the garden and a door leading to a study. Further accommodation to the ground floor includes; a modern fitted kitchen with an extensive range of base and eye level units, work tops and a breakfast bar. There is also an integral eye-level double oven and grill (replaced 2023), and a gas hob with an extractor over and a fridge/freezer (replaced Dec 2023), a separate utility room, and a triple aspect dining room with access to the garden as well as delightful views overlooking the garden. To the first floor there are two further bedrooms, a shower room and a bathroom. Both bedrooms benefit from access to eaves storage. In our opinion, the property is presented in very good clean decorative order throughout following many home improvements over the years by the current vendor. Attributes to note include gas fired central heating and double glazing.