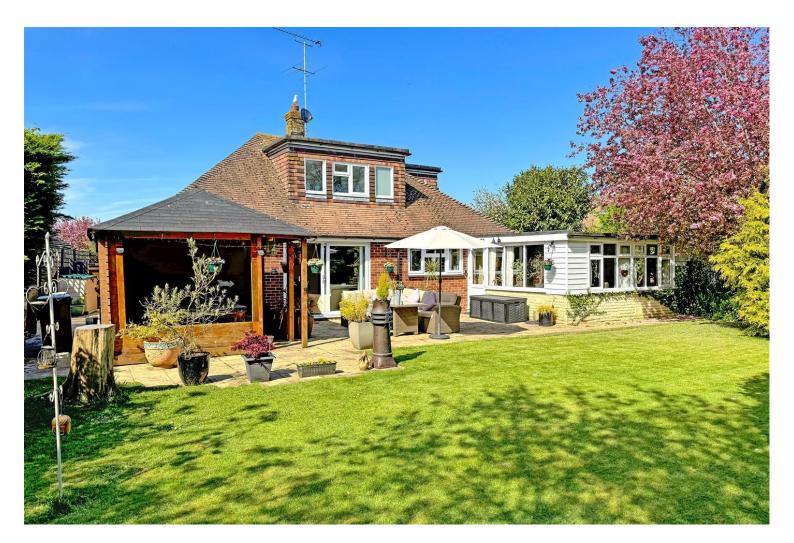

## 8 Oriel Close, Barnham, West Sussex, PO22 0HN

Offers Over £600,000 - Freehold

Externally to the rear there is a priavte and secluded SOUTH facing garden, which is surrounded and screened by mature trees, shrubs and flower borders with the remainder being mainly laid to lawn. The rear garden benefits from a large patio area with a feature fixed timber framed gazebo to one side, which is ideal for entertaining/alfresco dining. The gardens surround the property to all sides, where there is a shingled area with a shed which again is screened by trees, shrubs and bushes.

To the front there is a large driveway providing extensive off road parking and a detached double garage with a pitched roof providing an excellent storage space. The garage benefits from two electric roll doors and a personal door to the garden. To the right of the garage, there is a timber office which has been insulated and has Wi-Fi, power and light.