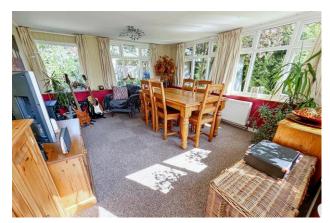

The property offers spacious and versatile accommodation which to the ground floor comprises; an entrance hall with stairs to the first floor and cupboards beneath, a cloakroom, two double bedrooms. a dual aspect sitting room with fireplace and patio doors leading out to the garden and a door leading to a study. Further accommodation to the ground floor includes; a modern fitted kitchen with an extensive range of base and eye level units, work tops and a breakfast bar. There is also an integral eye-level double oven and grill (replaced 2023), and a gas hob with an extractor over and a fridge/freezer (replaced Dec 2023), a separate utility room, and a triple aspect dining room with access to the garden as well as delightful views overlooking the garden. To the first floor there are two further bedrooms, a shower room and a bathroom. Both bedrooms benefit from access to eaves storage. In our opinion, the property is presented in very good clean decorative order throughout following many home improvements over the years by the current vendor. Attributes to note include gas fired central heating and double glazing.