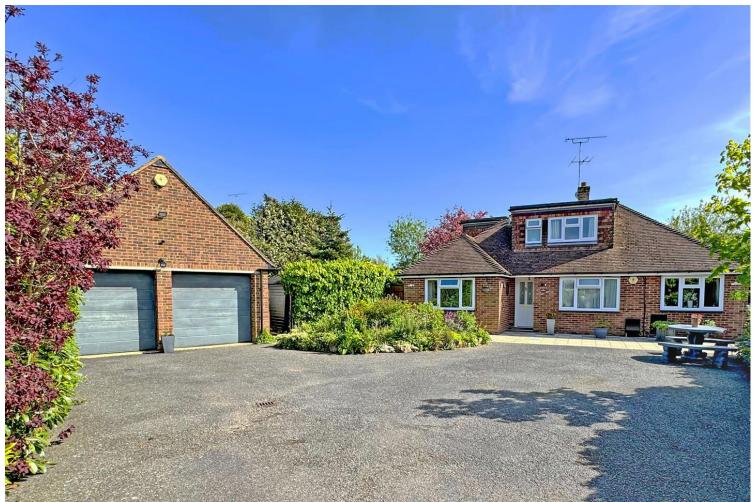

## 8 Oriel Close, Barnham West Sussex, PO22 0HN

Offers Over £600,000 - Freehold

Glyn-Jones and Company are delighted to offer for sale this well-presented, extended four bedroom detached 'chalet style' bungalow which is sitting on almost a quarter of an acre plot and set in a corner position of a highly regarded 'private' cul-de-sac close to Barnham Village.

To the front there is a large driveway providing extensive off road parking and a detached double garage with a pitched roof providing an excellent storage space. The garage benefits from two electric roll doors and a personal door to the garden. To the right of the garage, there is a timber office which has been insulated and has Wi-Fi, power and light.