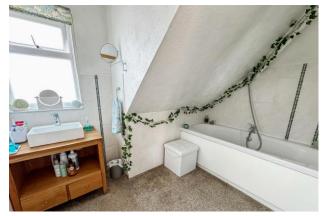

The property offers spacious and versatile accommodation which to the ground floor comprises; an entrance hall with stairs to the first floor and cupboards beneath, a cloakroom, two double bedrooms. a dual aspect sitting room with fireplace and patio doors leading out to the garden and a door leading to a study. Further accommodation to the ground floor includes; a modern fitted kitchen with an extensive range of base and eye level units, work tops and a breakfast bar. There is also an integral eye-level double oven and grill (replaced 2023), and a gas hob with an extractor over and a fridge/freezer (replaced Dec 2023), a separate utility room, and a triple aspect dining room with access to the garden as well as delightful views overlooking the garden. To the first floor there are two further bedrooms, a shower room and a bathroom. Both bedrooms benefit from access to eaves storage. In our opinion, the property is presented in very good clean decorative order throughout following many home improvements over the years by the current vendor. Attributes to note include gas fired central heating and double glazing.