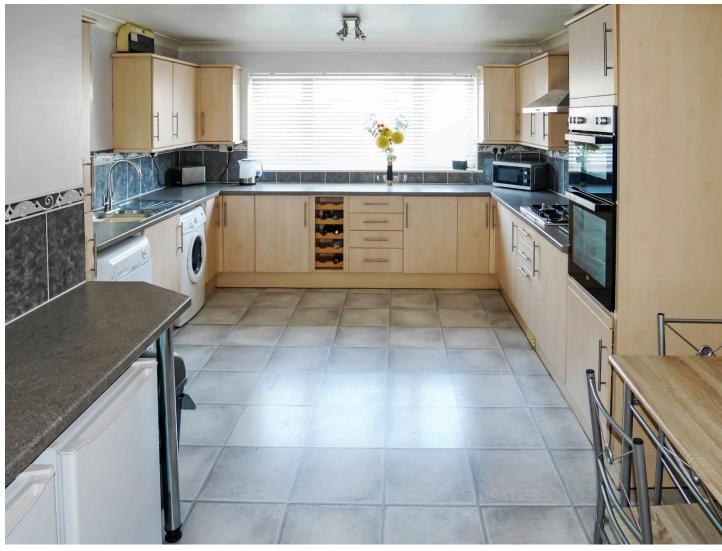

## 88, Timberleys, Littlehampton BN17 6QE £325,000 Freehold

Introducing a popular Extended Town House, perfect for families seeking spacious living in West Sussex. This property boasts five bedrooms, a generous kitchen, double glazing, and gas central heating throughout. With a convenient driveway and garage with a separate workshop, ample space is provided for all your needs.

Measuring nearly 1,500 square feet, including the outbuildings this charming townhouse offers ample room for all family members, with five bedrooms and a well-appointed bathroom. Whether you're cooking in the spacious kitchen or relaxing in the tranquil living spaces, this property is sure to meet your every need.