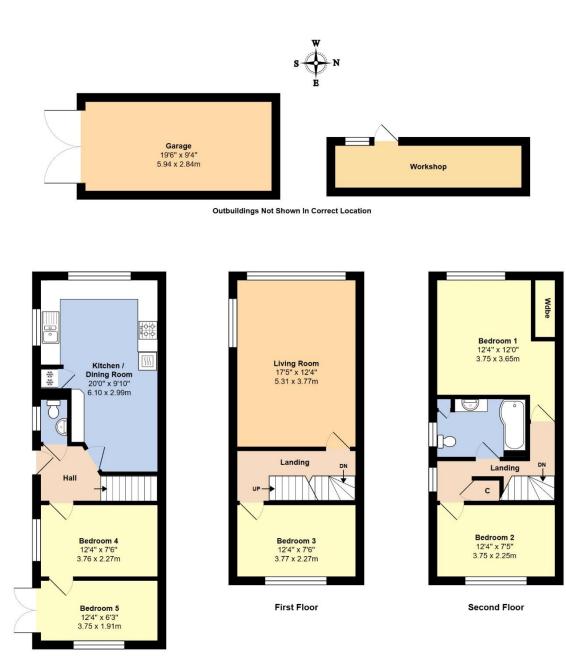

Ground Floor

Total Area: 1491 ft<sup>2</sup> ... 138.5 m<sup>2</sup> (Includes Outbuildings) Whilst every attempt has been made to ensure the accuracy of the floor plan contained here, measurements are approximate and no responsibility is taken for error, omission or mis-statement. This plan is for illustrative purposed only and should be used as such by any prospective purchaser. Created by Jtm 2024

## 88, Timberleys, Littlehampton BN17 6QE £325,000 Freehold

Introducing a popular Extended Town House, perfect for families seeking spacious living in West Sussex. This property boasts five bedrooms, a generous kitchen, double glazing, and gas central heating throughout. With a convenient driveway and garage with a separate workshop, ample space is provided for all your needs.

Measuring nearly 1,500 square feet, including the outbuildings this charming townhouse offers ample room for all family members, with five bedrooms and a well-appointed bathroom. Whether you're cooking in the spacious kitchen or relaxing in the tranquil living spaces, this property is sure to meet your every need.