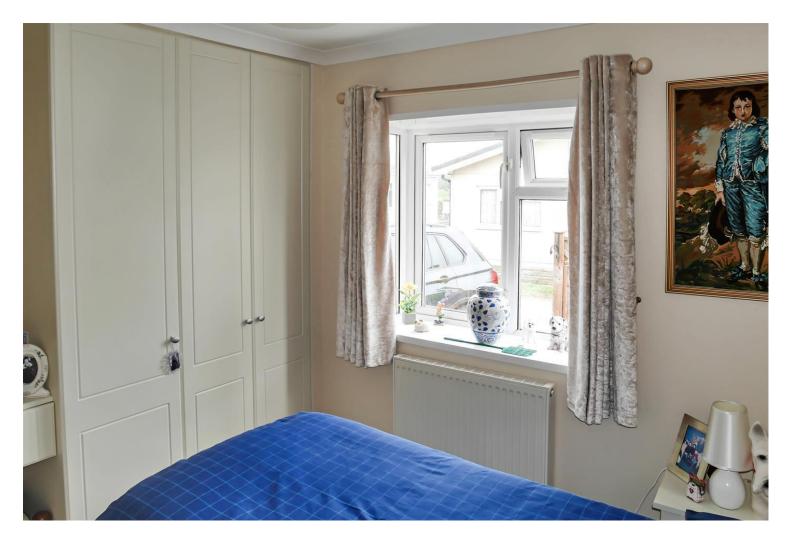

The accommodation comprises; an entrance hall, a dual aspect lounge, a fitted kitchen/breakfast room with integrated oven/hob, two bedrooms, both with built-in wardrobes and a shower room.

In our opinion, the property is presented in good clean decorative order and benefits from gas central heating, double-glazing and external insulation cladding.