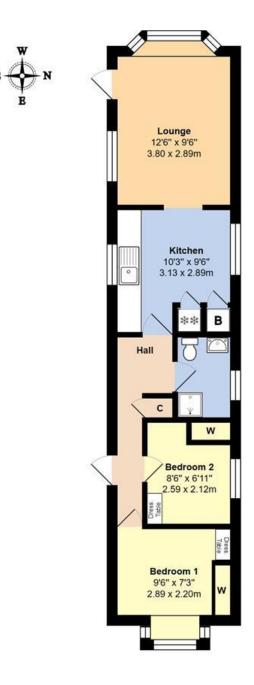

Total Area: 462 ft2 ... 42.9 m2

Whilst every attempt has been made to ensure the accuracy of the floor plan contained here, measurements are approximate and no responsibility is taken for error, omission or mis-statement.

The accommodation comprises; an entrance hall, a dual aspect lounge, a fitted kitchen/breakfast room with integrated oven/hob, two bedrooms, both with built-in wardrobes and a shower room.

In our opinion, the property is presented in good clean decorative order and benefits from gas central heating, double-glazing and external insulation cladding.