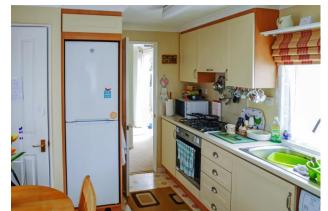

The accommodation comprises; an entrance hall, a dual aspect lounge, a fitted kitchen/breakfast room with integrated oven/hob, two bedrooms, both with built-in wardrobes and a shower room.

In our opinion, the property is presented in good clean decorative order and benefits from gas central heating, double-glazing and external insulation cladding.