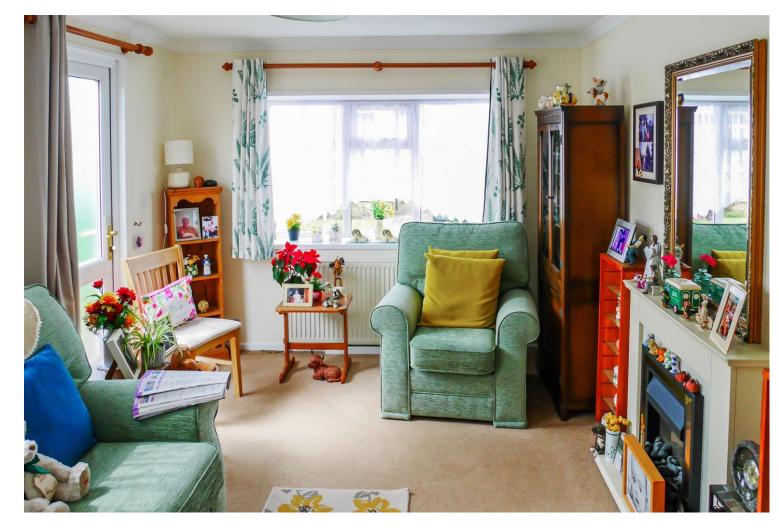

The accommodation comprises; an entrance hall, a dual aspect lounge, a fitted kitchen/breakfast room with integrated oven/hob, two bedrooms, both with built-in wardrobes and a shower room.

In our opinion, the property is presented in good clean decorative order and benefits from gas central heating, double-glazing and external insulation cladding.