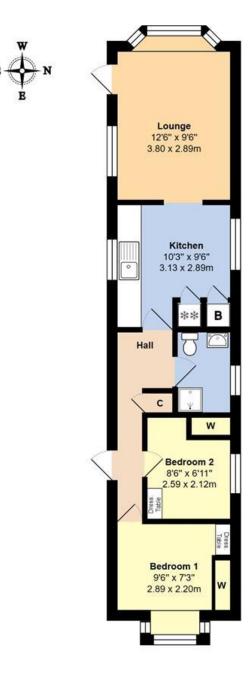

Total Area: 462 ft<sup>2</sup> ... 42.9 m<sup>2</sup>

Whilst every attempt has been made to ensure the accuracy of the floor plan contained here, measurements are approximate and no responsibility is taken for error, omission or mis-statement.

This plan is for illustrative purposes only and should be used as such by any prospective purchaser.

Created by Jtm 2024

NOTE - For clarification we wish to inform prospective purchasers that we have prepared these sales particulars as a general guide. We have not carried out a detailed survey nor tested the services, appliances and specific fittings. Room sizes should not be relied upon for carpets and furnishings.

The accommodation comprises; an entrance hall, a dual aspect lounge, a fitted kitchen/breakfast room with integrated oven/hob, two bedrooms, both with built-in wardrobes and a shower room.

In our opinion, the property is presented in good clean decorative order and benefits from gas central heating, double-glazing and external insulation cladding.