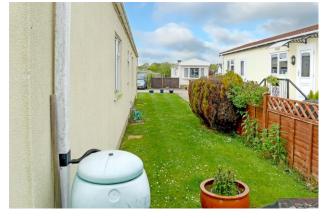

Outside, there is a block paved DRIVEWAY situated to the rear of the property and attractive gardens, which wraps around the home, along with a storage shed which has power and light.