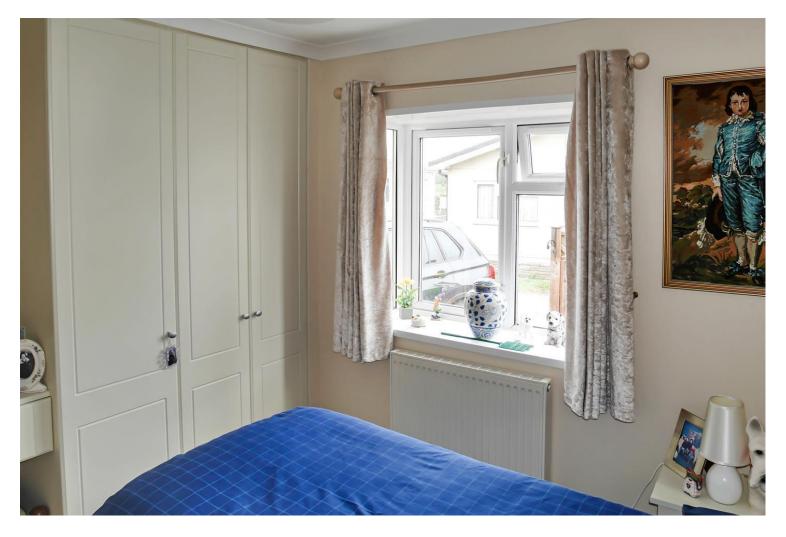

The accommodation comprises; an entrance hall, a dual aspect lounge, a fitted kitchen/breakfast room with integrated oven/hob, two bedrooms, both with built-in wardrobes and a shower room.

In our opinion, the property is presented in good clean decorative order and benefits from gas central heating, double-glazing and external insulation cladding.