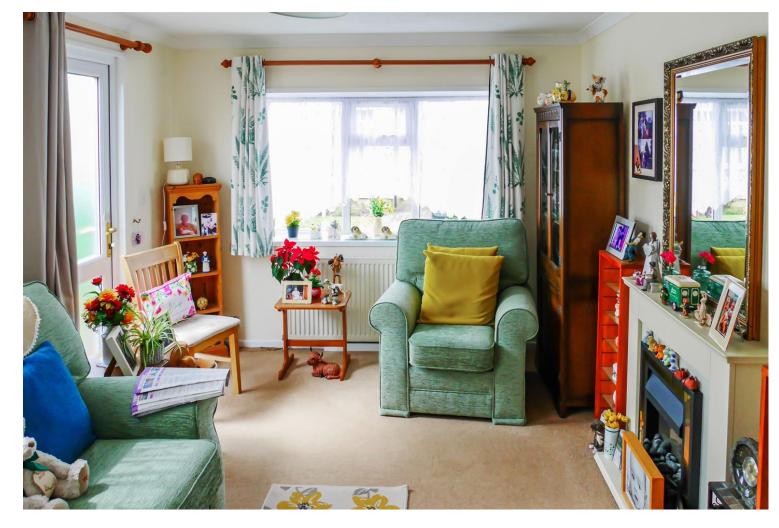

The accommodation comprises; an entrance hall, a dual aspect lounge, a fitted kitchen/breakfast room with integrated oven/hob, two bedrooms, both with built-in wardrobes and a shower room.

In our opinion, the property is presented in good clean decorative order and benefits from gas central heating, double-glazing and external insulation cladding.