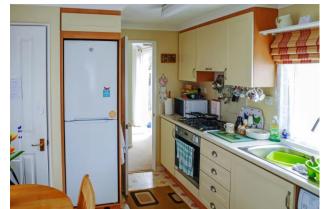

The accommodation comprises; an entrance hall, a dual aspect lounge, a fitted kitchen/breakfast room with integrated oven/hob, two bedrooms, both with built-in wardrobes and a shower room.

In our opinion, the property is presented in good clean decorative order and benefits from gas central heating, double-glazing and external insulation cladding.