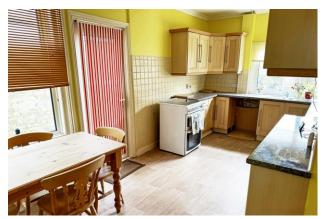

The ground floor comprises; an entrance hall, an open plan lounge/diner, a fitted kitchen/breakfast room, three double bedrooms and a modern shower room.

In our opinion, the property is presented in good clean decorative order throughout and benefits from gas fired central heating, double glazing and a large loft.