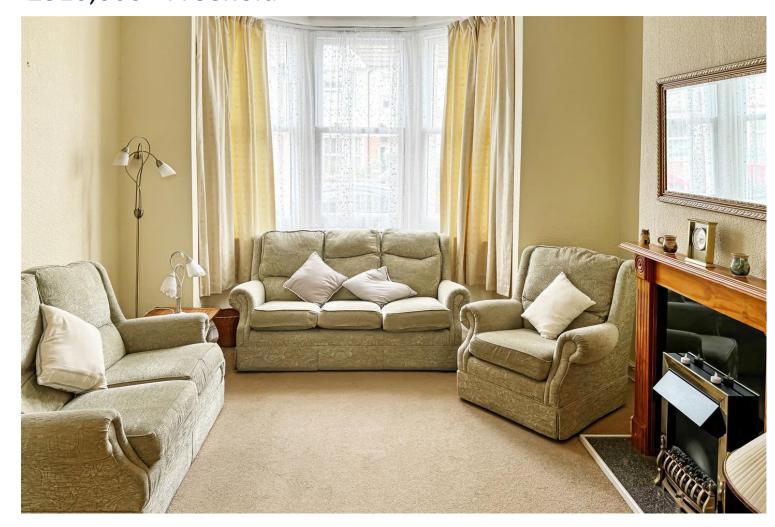

The ground floor comprises; an entrance hall, an open plan lounge/diner, a fitted kitchen/breakfast room, three double bedrooms and a modern shower room.

In our opinion, the property is presented in good clean decorative order throughout and benefits from gas fired central heating, double glazing and a large loft.