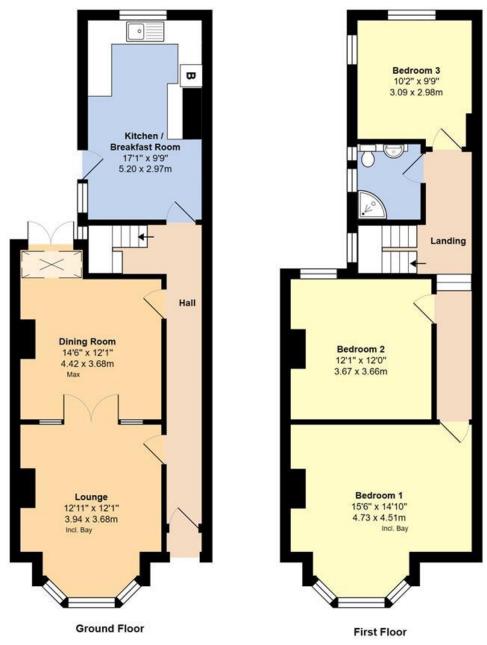

Total Area: 1228 ft<sup>2</sup> ... 114.1 m<sup>2</sup>

Whilst every attempt has been made to ensure the accuracy of the floor plan contained here, measurements are approximate and no responsibility is taken for error, omission or mis-statement.

This plan is for illustrative purposes only and should be used as such by any prospective purchaser.

Created by Jtm 2024

NOTE - For clarification we wish to inform prospective purchasers that we have prepared these sales particulars as a general guide. We have not carried out a detailed survey nor tested the services, appliances and specific fittings. Room sizes should not be relied upon for carpets and furnishings.

The ground floor comprises; an entrance hall, an open plan lounge/diner, a fitted kitchen/breakfast room, three double bedrooms and a modern shower room.

In our opinion, the property is presented in good clean decorative order throughout and benefits from gas fired central heating, double glazing and a large loft.