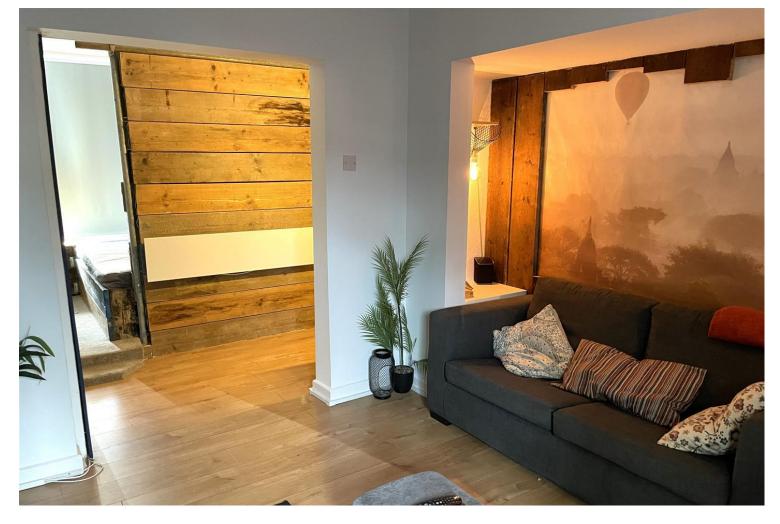

The accommodation comprises; a split level partially separated bedroom/studio room, a modern fitted kitchen with appliances, and a modern shower room/WC with a feature walk in shower. In our opinion, the property is presented in good clean decorative order and benefits from contemporary décor throughout, electric heating and double glazing.