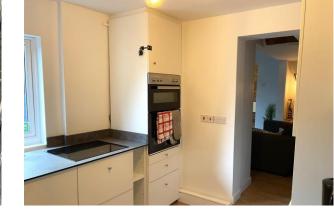

The accommodation comprises; a split level partially separated bedroom/studio room, a modern fitted kitchen with appliances, and a modern shower room/WC with a feature walk in shower. In our opinion, the property is presented in good clean decorative order and benefits from contemporary décor throughout, electric heating and double glazing.