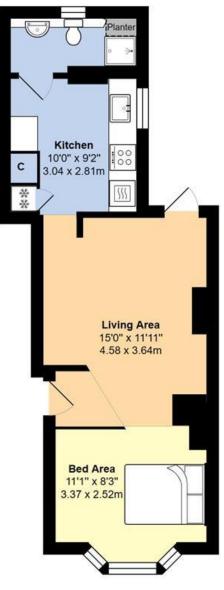

**Ground Floor** 

Total Area: 413 ft<sup>2</sup> ... 38.4 m<sup>2</sup>

Whilst every attempt has been made to ensure the accuracy of the floor plan contained here, measurements are approximate and no responsibility is taken for error, omission or mis-statement. This plan is for illustrative purposes only and should be used as such by any prospective purchaser. Created by Jtm 2024

The accommodation comprises; a split level partially separated bedroom/studio room, a modern fitted kitchen with appliances, and a modern shower room/WC with a feature walk in shower. In our opinion, the property is presented in good clean decorative order and benefits from contemporary décor throughout, electric heating and double glazing.