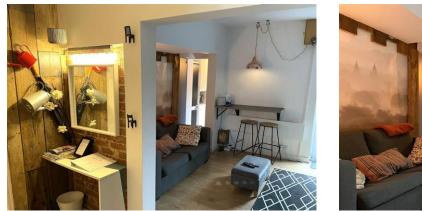

The accommodation comprises; a split level partially separated bedroom/studio room, a modern fitted kitchen with appliances, and a modern shower room/WC with a feature walk in shower. In our opinion, the property is presented in good clean decorative order and benefits from contemporary décor throughout, electric heating and double glazing.