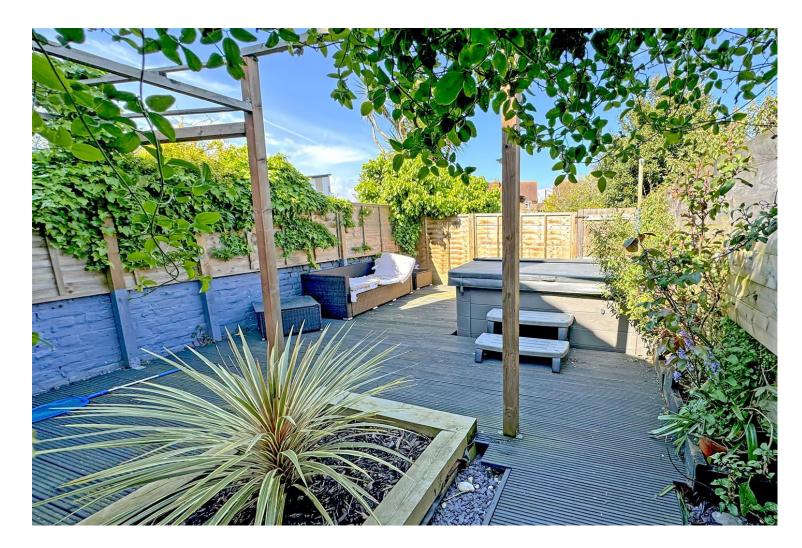

Externally there is a private decked garden to the rear with hot tub.

AGENTS NOTE: The photos used were taken prior to current tenancy.

4.9/5