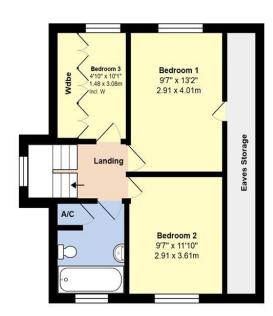

## | Counge / Diner | 12'9" x 24'9" | 3.88 x 7.54m | Sarage | 8'3" x 16'8" | 2.51 x 5.09m | Ground Floor

First Floor

## Total Area: 1155 ft<sup>2</sup> ... 107.3 m<sup>2</sup> (Includes Garage)

Whilst every attempt has been made to ensure the accuracy of the floor plan contained here, measurements are approxima and no responsibility is taken for error, omission or mis-statement.

This plan is for illustrative purposes only and should be used as such by any prospective purchaser.

Created by Jtm 2024

NOTE - For clarification we wish to inform prospective purchasers that we have prepared these sales particulars as a general guide. We have not carried out a detailed survey nor tested the services, appliances and specific fittings. Room sizes should not be relied upon for carpets and furnishings.