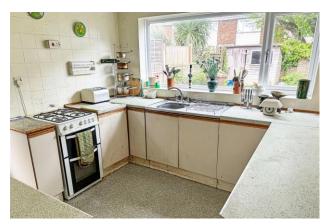

The accommodation comprises; an entrance hall with access into an integral garage, a cloakroom, a triple aspect spacious lounge/diner, a fitted kitchen/breakfast room, a landing area providing access to a loft via a fixed ladder, three bedrooms and a family bathroom.