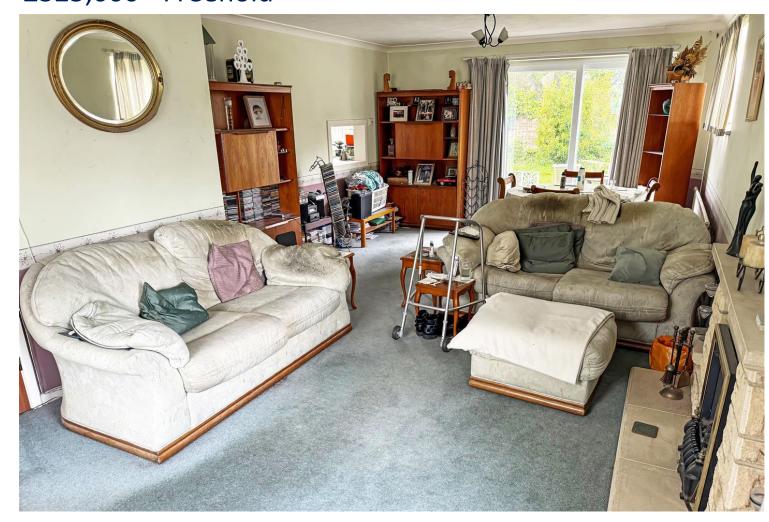

The accommodation comprises; an entrance hall with access into an integral garage, a cloakroom, a triple aspect spacious lounge/diner, a fitted kitchen/breakfast room, a landing area providing access to a loft via a fixed ladder, three bedrooms and a family bathroom.

The property could benefit from cosmetic updating, yet does benefit from gas fired central heating, double glazing and replaced facias and guttering.

Outside, there is an enclosed rear garden which is mainly laid to lawn with a patio area. There is an access gate leading to the front which is an open plan garden mainly laid to lawn with a driveway to the side, leading up to a garage.