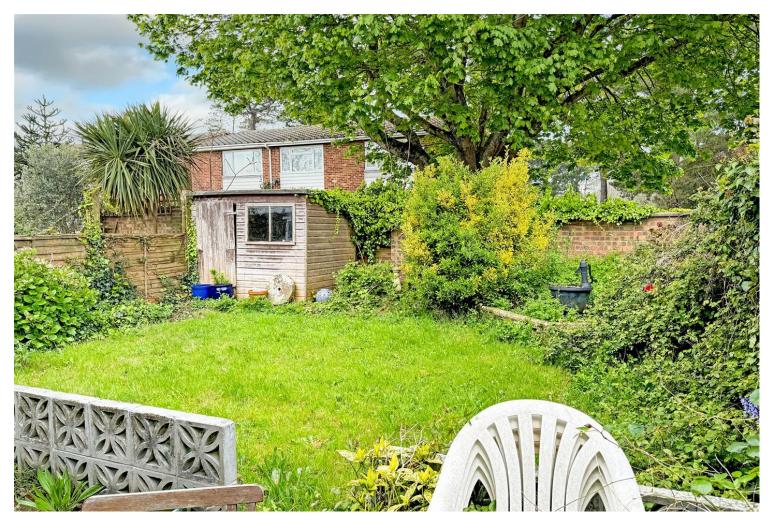

The property could benefit from cosmetic updating, yet does benefit from gas fired central heating, double glazing and replaced facias and guttering.

Outside, there is an enclosed rear garden which is mainly laid to lawn with a patio area. There is an access gate leading to the front which is an open plan garden mainly laid to lawn with a driveway to the side, leading up to a garage.