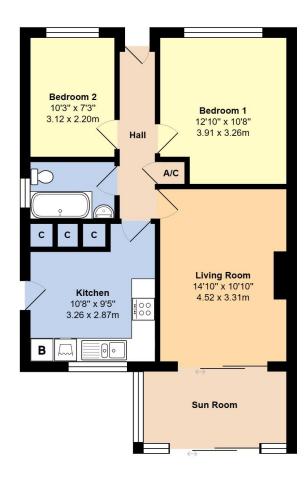

## Total Area: 695 ft<sup>2</sup> ... 64.5 m<sup>2</sup>

Whilst every attempt has been made to ensure the accuracy of the floor plan contained here, measurements are approximate and no responsibility is taken for error, omission or mis-statement.

This plan is for illustrative purposes only and should be used as such by any prospective purchaser.

Created by Jtm 2024

## 15, Highdown Drive, Littlehampton BN18 0AH £335,000 Freehold

Introducing this charming Semi-Detached Bungalow in the popular seaside town of Littlehampton. This lovely property features two bedrooms, a re-fitted kitchen, modern bathroom, and a bright conservatory to enjoy the West Facing Garden.