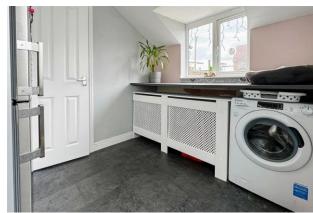

The accommodation to the ground floor comprises; an entrance hall, a spacious lounge with a feature bay window, a separate dining room, a 16ft kitchen/breakfast room with a separate utility room which leads onto a ground floor cloakroom. To the first floor there are four bedrooms (previously three) and a family bathroom with a shower over the bath. In our opinion, the property is presented in good clean decorative order and benefits from gas fired central heating, double glazing and a large loft space.