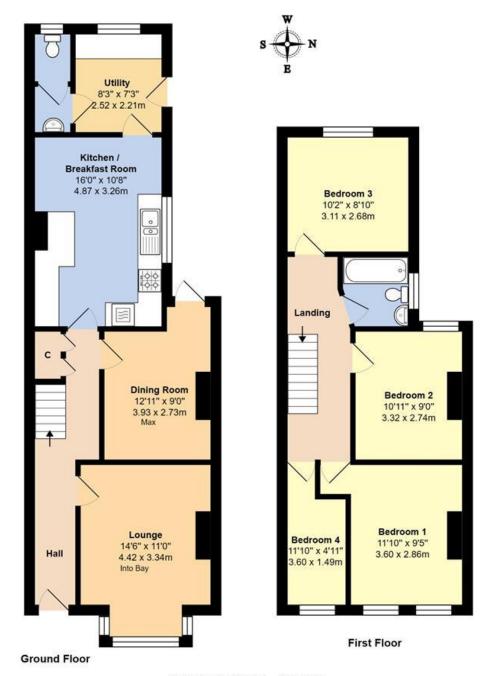

Total Area: 1145 ft<sup>2</sup> ... 106.4 m<sup>2</sup>

Whilst every attempt has been made to ensure the accuracy of the floor plan contained here, measurements are approximate and no responsibility is taken for error, omission or mis-statement.

This plan is for illustrative purposes only and should be used as such by any prospective purchaser.

Created by Jtm 2024

NOTE - For clarification we wish to inform prospective purchasers that we have prepared these sales particulars as a general guide. We have not carried out a detailed survey nor tested the services, appliances and specific fittings. Room sizes should not be relied upon for carpets and furnishings.

The accommodation to the ground floor comprises; an entrance hall, a spacious lounge with a feature bay window, a separate dining room, a 16ft kitchen/breakfast room with a separate utility room which leads onto a ground floor cloakroom. To the first floor there are four bedrooms (previously three) and a family bathroom with a shower over the bath. In our opinion, the property is presented in good clean decorative order and benefits from gas fired central heating, double glazing and a large loft space.