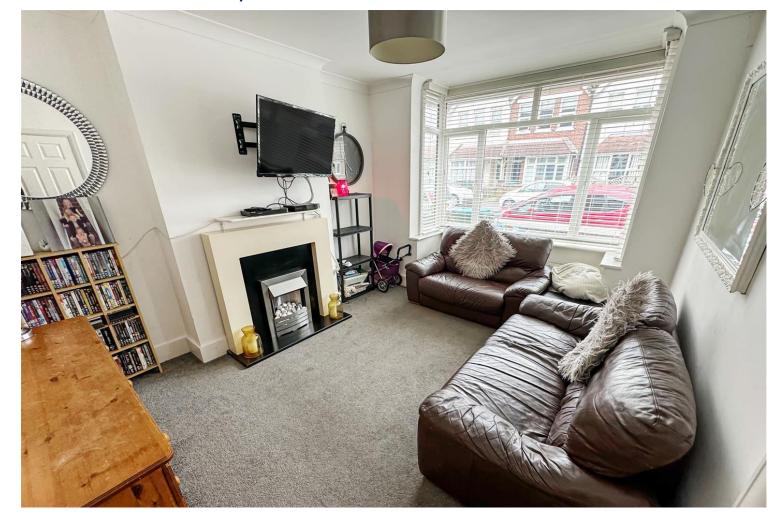

The accommodation to the ground floor comprises; an entrance hall, a spacious lounge with a feature bay window, a separate dining room, a 16ft kitchen/breakfast room with a separate utility room which leads onto a ground floor cloakroom. To the first floor there are four bedrooms (previously three) and a family bathroom with a shower over the bath. In our opinion, the property is presented in good clean decorative order and benefits from gas fired central heating, double glazing and a large loft space.