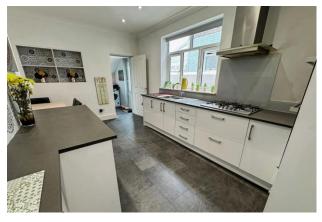

The accommodation to the ground floor comprises; an entrance hall, a spacious lounge with a feature bay window, a separate dining room, a 16ft kitchen/breakfast room with a separate utility room which leads onto a ground floor cloakroom. To the first floor there are four bedrooms (previously three) and a family bathroom with a shower over the bath. In our opinion, the property is presented in good clean decorative order and benefits from gas fired central heating, double glazing and a large loft space.