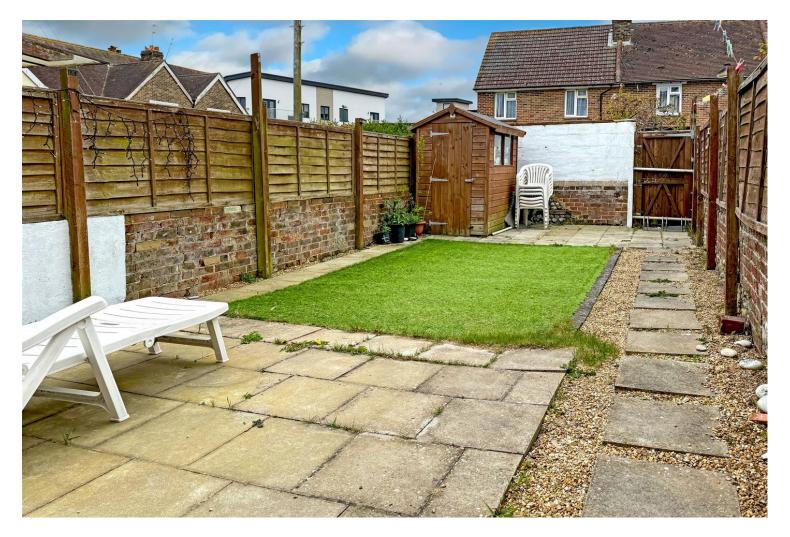

Externally there is a West facing rear garden which has an artificial lawn and paving. The garden is fully enclosed by brick walls with a rear access gate. To the front there is an enclosed low maintenance garden.