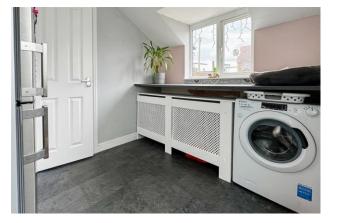

The accommodation to the ground floor comprises; an entrance hall, a spacious lounge with a feature bay window, a separate dining room, a 16ft kitchen/breakfast room with a separate utility room which leads onto a ground floor cloakroom. To the first floor there are four bedrooms (previously three) and a family bathroom with a shower over the bath. In our opinion, the property is presented in good clean decorative order and benefits from gas fired central heating, double glazing and a large loft space.