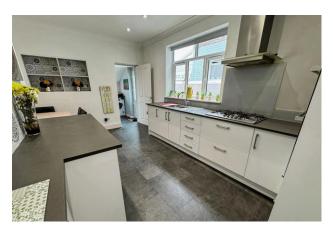

The accommodation to the ground floor comprises; an entrance hall, a spacious lounge with a feature bay window, a separate dining room, a 16ft kitchen/breakfast room with a separate utility room which leads onto a ground floor cloakroom. To the first floor there are four bedrooms (previously three) and a family bathroom with a shower over the bath. In our opinion, the property is presented in good clean decorative order and benefits from gas fired central heating, double glazing and a large loft space.