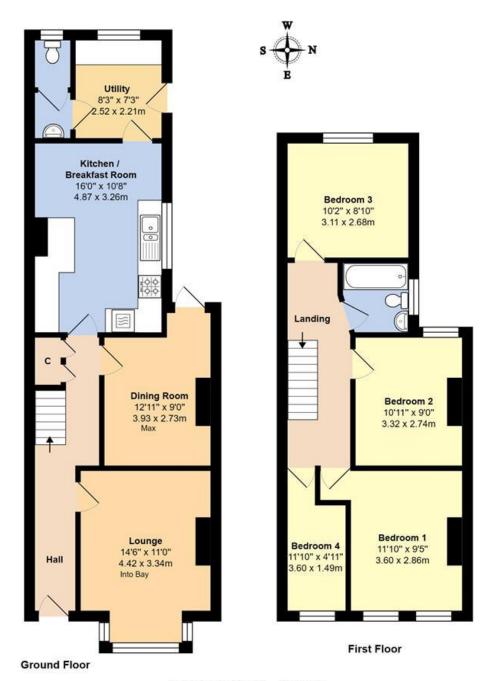

Total Area: 1145 ft<sup>2</sup> ... 106.4 m<sup>2</sup>

Whilst every attempt has been made to ensure the accuracy of the floor plan contained here, measurements are approximate and no responsibility is taken for error, omission or mis-statement. This plan is for illustrative purposes only and should be used as such by any prospective purchaser Created by Jtm 2024

The accommodation to the ground floor comprises; an entrance hall, a spacious lounge with a feature bay window, a separate dining room, a 16ft kitchen/breakfast room with a separate utility room which leads onto a ground floor cloakroom. To the first floor there are four bedrooms (previously three) and a family bathroom with a shower over the bath. In our opinion, the property is presented in good clean decorative order and benefits from gas fired central heating, double glazing and a large loft space.