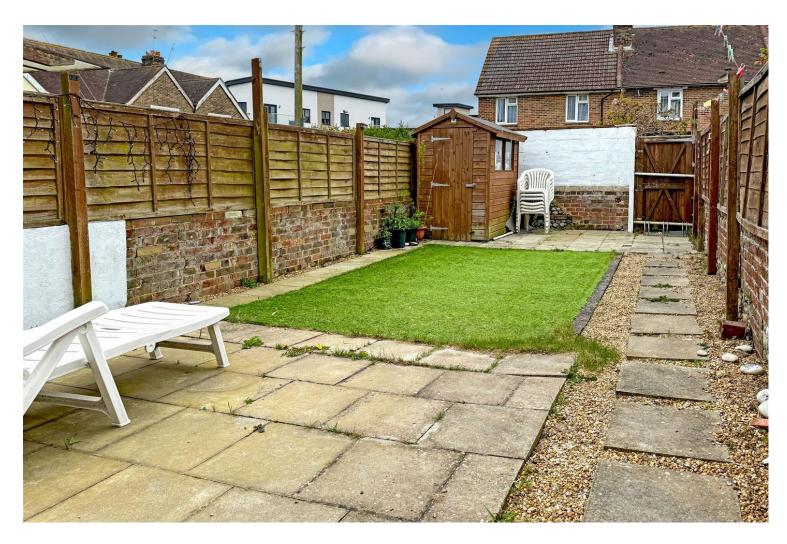

Externally there is a West facing rear garden which has an artificial lawn and paving. The garden is fully enclosed by brick walls with a rear access gate. To the front there is an enclosed low maintenance garden.