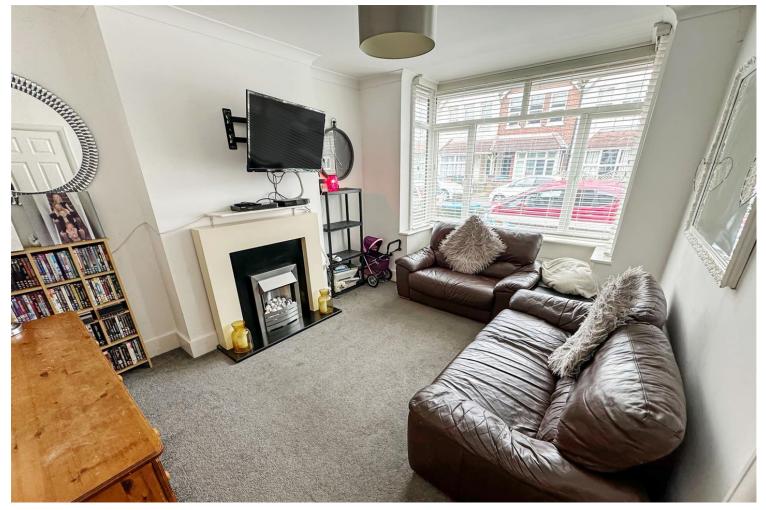

The accommodation to the ground floor comprises; an entrance hall, a spacious lounge with a feature bay window, a separate dining room, a 16ft kitchen/breakfast room with a separate utility room which leads onto a ground floor cloakroom. To the first floor there are four bedrooms (previously three) and a family bathroom with a shower over the bath. In our opinion, the property is presented in good clean decorative order and benefits from gas fired central heating, double glazing and a large loft space.