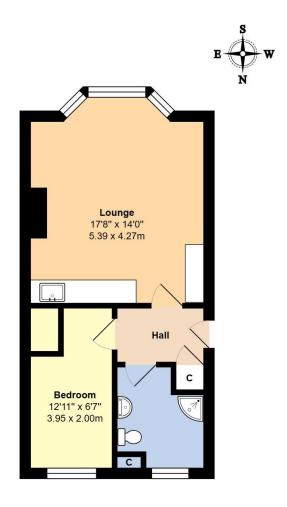

Total Area: 420 ft<sup>2</sup> ... 39.0 m<sup>2</sup>

Whilst every attempt has been made to ensure the accuracy of the floor plan contained here, measurements are approximate and no responsibility is taken for error, omission or mis-statement.

This plan is for illustrative purposes only and should be used as such by any prospective purchaser.

Created by Jtm 2024