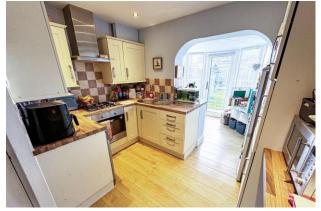

The accommodation to the ground floor comprises; an entrance porch, a spacious lounge, a modern kitchen with an opening through to a conservatory. To the first floor, there are two bedrooms and a bathroom. In our opinion, the property is presented in good clean decorative order throughout and benefits from gas fired central heating and double glazing.