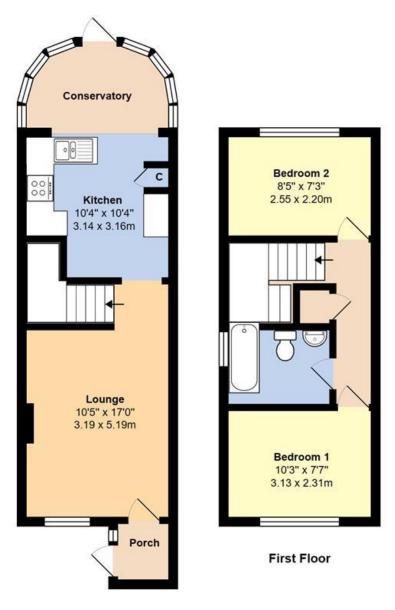

## **Ground Floor**

## Total Area: 596 ft<sup>2</sup> ... 55.4 m<sup>2</sup> (Excluding Conservatory)

Whilst every attempt has been made to ensure the accuracy of the floor plan contained here, measurements are approximate and no responsibility is taken for error, omission or mis-statement.

The accommodation to the ground floor comprises; an entrance porch, a spacious lounge, a modern kitchen with an opening through to a conservatory. To the first floor, there are two bedrooms and a bathroom. In our opinion, the property is presented in good clean decorative order throughout and benefits from gas fired central heating and double glazing.