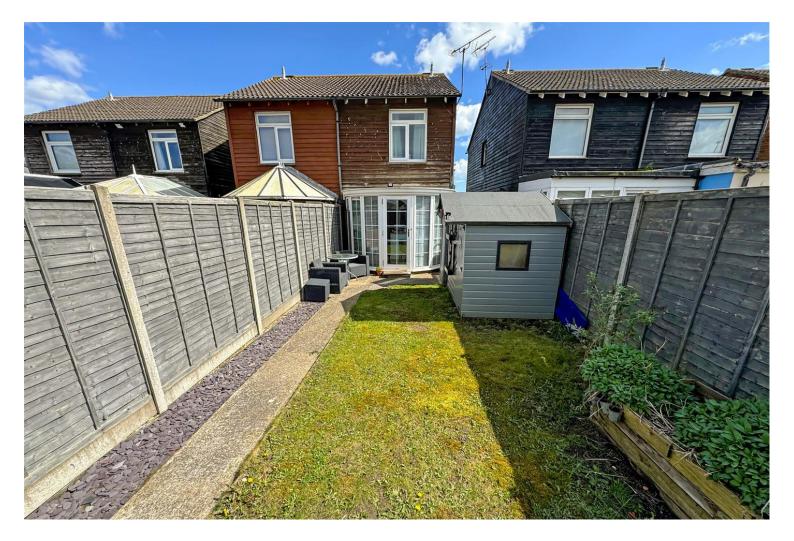

Externally, to the rear there is a good sized rear garden which is predominantly laid to lawn with a decking area to the bottom. The garden is fully enclosed with a side access gate which leads to the front garden. A notable attribute to the property is a double width block paved driveway to the front.