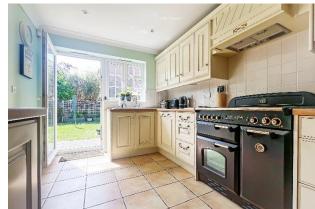

The property offers light and bright accommodation which comprises; an entrance hall with stairs to the first floor, a living room with custom fitted blinds and double doors leading to a dining room, a 14ft 10" kitchen with integral fridge, dishwasher and feature Rangemaster cooker, a ground floor cloakroom, three good sized bedrooms with an en-suite shower room and a modern family bathroom.

In our opinion, the property is presented in good clean decorative order throughout and benefits from gas fired central heating and double glazing with window blinds.

Littlehampton Office 01903 739000 www.glyn-jones.com