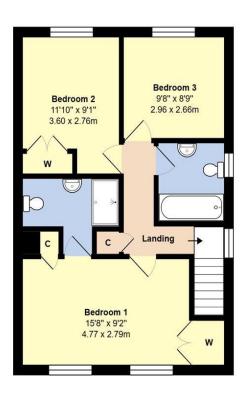

**Ground Floor** 

First Floor

Total Area: 1260 ft<sup>2</sup> ... 117.0 m<sup>2</sup> (Includes Garage)

Whilst every attempt has been made to ensure the accuracy of the floor plan contained here, measurements are approximate and no responsibility is taken for error, omission or mis-statement.

This plan is for illustrative purposes only and should be used as such by any prospective purchaser.

Control by IF 2024

Council Tax Band - E Energy Efficiency Rating - C Tenure – Freehold

The property offers light and bright accommodation which comprises; an entrance hall with stairs to the first floor, a living room with custom fitted blinds and double doors leading to a dining room, a 14ft 10" kitchen with integral fridge, dishwasher and feature Rangemaster cooker, a ground floor cloakroom, three good sized bedrooms with an en-suite shower room and a modern family bathroom.