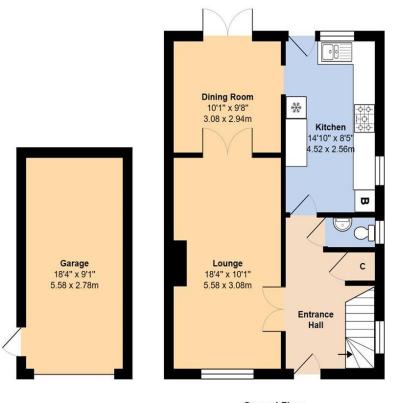

**Ground Floor** 

First Floor

Total Area: 1260 ft<sup>2</sup> ... 117.0 m<sup>2</sup> (Includes Garage)

Whilst every attempt has been made to ensure the accuracy of the floor plan contained here, measurements are approximate and no responsibility is taken for error, omission or mis-statement.

This plan is for illustrative purposes only and should be used as such by any prospective purchaser.

Control by IF 2024

Council Tax Band - E Energy Efficiency Rating - C Tenure – Freehold

The property offers light and bright accommodation which comprises; an entrance hall with stairs to the first floor, a living room with custom fitted blinds and double doors leading to a dining room, a 14ft 10" kitchen with integral fridge, dishwasher and feature Rangemaster cooker, a ground floor cloakroom, three good sized bedrooms with an en-suite shower room and a modern family bathroom.