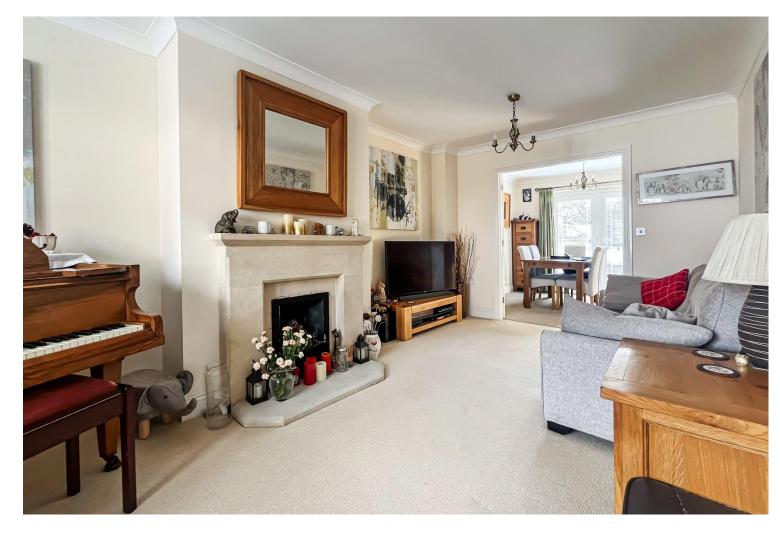

The property offers light and bright accommodation which comprises; an entrance hall with stairs to the first floor, a living room with custom fitted blinds and double doors leading to a dining room, a 14ft 10" kitchen with integral fridge, dishwasher and feature Rangemaster cooker, a ground floor cloakroom, three good sized bedrooms with an en-suite shower room and a modern family bathroom.

In our opinion, the property is presented in good clean decorative order throughout and benefits from gas fired central heating and double glazing with window blinds.

Littlehampton Office 01903 739000 www.glyn-jones.com