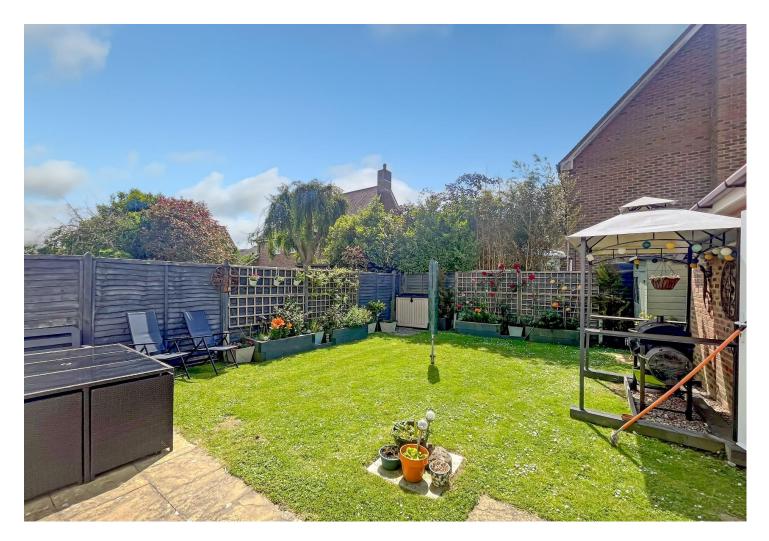

## 15 The Hamlet, Waterford Gardens, Climping, West Sussex, BN17 5RY £415,000 - Freehold

Externally, there is a delightful south facing garden which is mainly laid to lawn with a paved area. The rear garden also has a water tap, a bbq area with gazebo and a timber shed. To the side there is a block paved driveway providing off road parking for several vehicles and leads up to a garage which benefits from an electric door, power, light and a pitched roof providing an excellent storage space.

AGENTS NOTE: The vendor informs us the thatch roof was re-ridged in 2020.

The private Waterford Gardens estate is conveniently situated within approximately two miles from the beach and just over two and a half miles from Littlehampton mainline railway station.