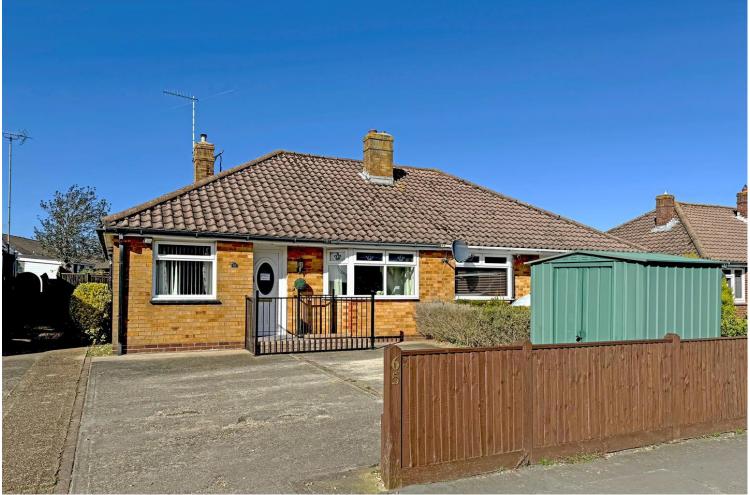

## 65 Hazel Road, North Bersted, **Bognor Regis, West Sussex, PO22 9ED** Offers Over £300,000 - Freehold

Glyn-Jones and Company are delighted to offer for sale this well-presented semi-detached bungalow situated within a popular residential road close to many amenities, including Bersted Green doctors surgery and shopping precinct with a pharmacy.

Externally there is a large rear garden which is mainly laid to lawn which a decked area accessed via the kitchen and garden room, there is also a further patio area to the rear of the garden as well as a pergola and two sheds. To the front there is a driveway providing off road parking for numerous vehicles.