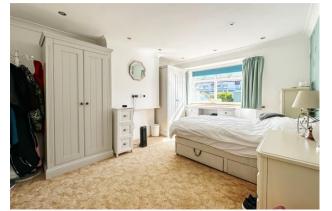

The accommodation comprises; an entrance hall, a living room with double doors to a dining/garden room with a vaulted ceiling, a modern fitted kitchen, a wet room and two bedrooms. The property benefits from gas fired central heating, double glazing and recent redecoration.