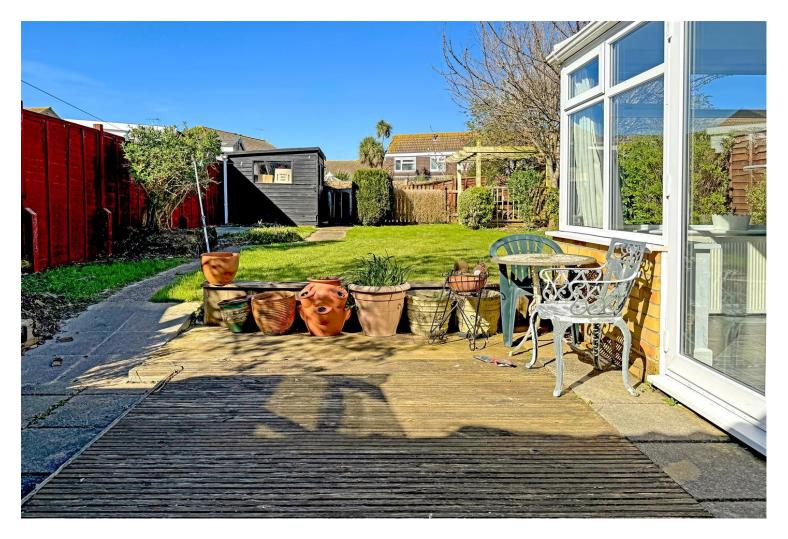

Externally there is a large rear garden which is mainly laid to lawn which a decked area accessed via the kitchen and garden room, there is also a further patio area to the rear of the garden as well as a pergola and two sheds. To the front there is a driveway providing off road parking for numerous vehicles.