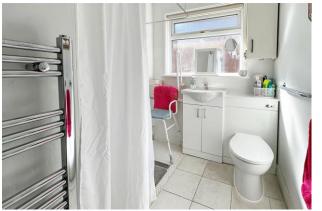

The accommodation comprises; an entrance hall, a living room with double doors to a dining/garden room with a vaulted ceiling, a modern fitted kitchen, a wet room and two bedrooms. The property benefits from gas fired central heating, double glazing and recent redecoration.