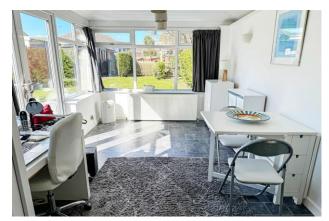

The accommodation comprises; an entrance hall, a living room with double doors to a dining/garden room with a vaulted ceiling, a modern fitted kitchen, a wet room and two bedrooms. The property benefits from gas fired central heating, double glazing and recent redecoration.