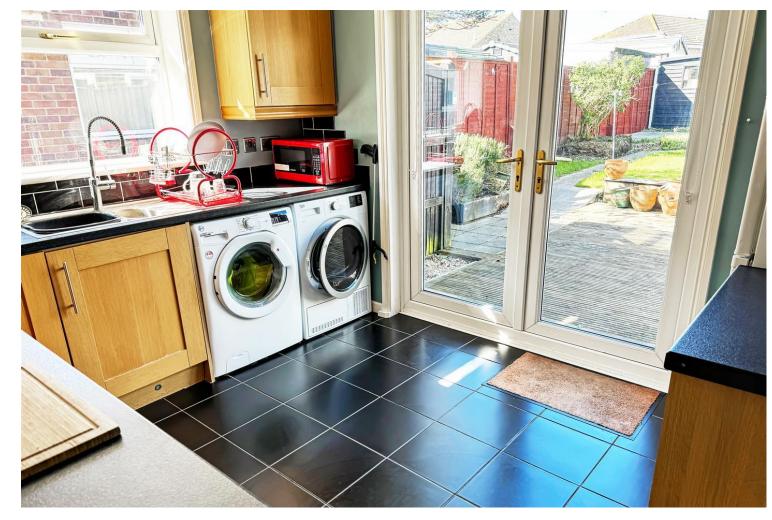

The accommodation comprises; an entrance hall, a living room with double doors to a dining/garden room with a vaulted ceiling, a modern fitted kitchen, a wet room and two bedrooms. The property benefits from gas fired central heating, double glazing and recent redecoration.