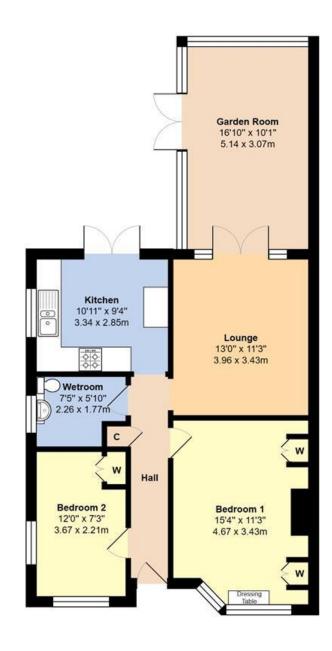

## Total Area: 810 ft2 ... 75.3 m2

Whilst every attempt has been made to ensure the accuracy of the floor plan contained here, measurements are approximate and no responsibility is taken for error, omission or mis-statement. This plan is for illustrative purposes only and should be used as such by any prospective purchaser.

The accommodation comprises; an entrance hall, a living room with double doors to a dining/garden room with a vaulted ceiling, a modern fitted kitchen, a wet room and two bedrooms. The property benefits from gas fired central heating, double glazing and recent redecoration.