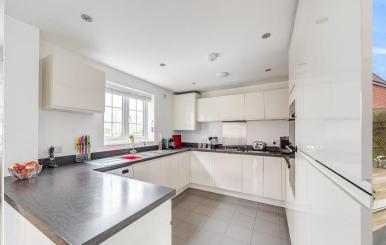

Kitchen: A range of base and wall mounted units with contrasting worksurface, a range of integrated appliances including, fridge/freezer, dishwasher, eye level double oven, gas hob with extractor over.