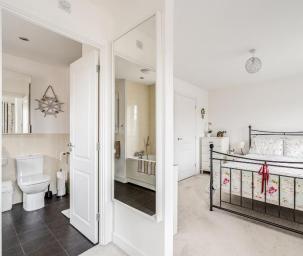

Master Bedroom: En-suite: fitted out with both bath and recessed double shower, obscure glazed window.

Bedroom Two: a bright and spacious double bedroom located at the front also benefitting from a west aspect overlooking the neighbouring fields. This room also benefits from an ensuite shower room.

Bedroom Three: Double bedroom.

Bedroom Four: Double bedroom.

Family Bathroom: white suite with panel enclosed bath with shower over, part tiled walls, mirror fronted cabinet, shaver socket, obscure glazed window.