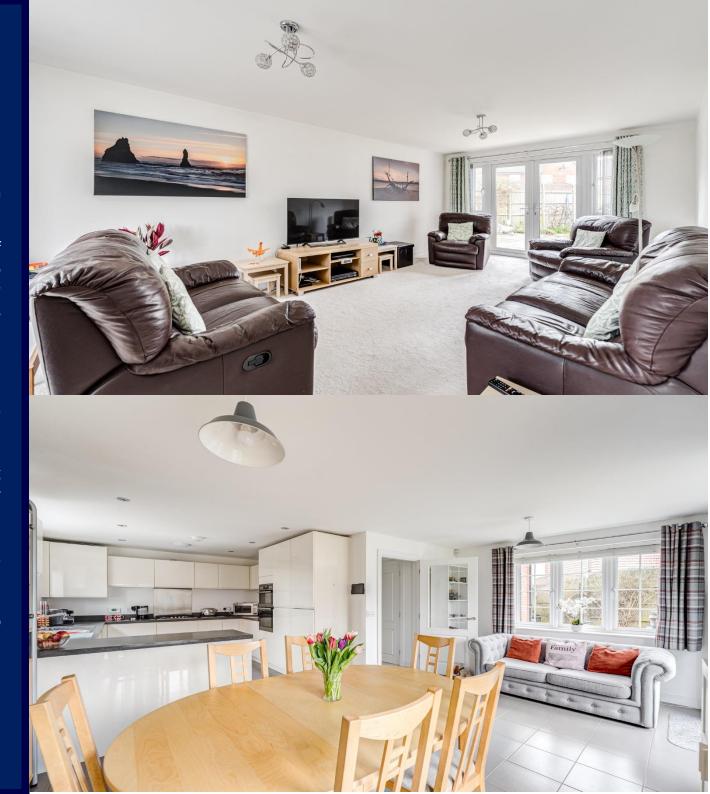

Accommodation in brief

Entrance hall: Covered front door to spacious hallway with understairs storage cupboard, cloakroom, stairs to the first floor.

Living Room: an imposing west facing room with bay fronted double glazed window, double glazed French doors to the garden.

Family Dining Area: this is a great space for entertaining friends and family and is linked to the kitchen with a breakfast bar, two sets of French doors plus a window brings lots of natural light to the room.

Kitchen: A range of base and wall mounted units with contrasting worksurface, a range of integrated appliances including, fridge/freezer, dishwasher, eye level double oven, gas hob with extractor over.