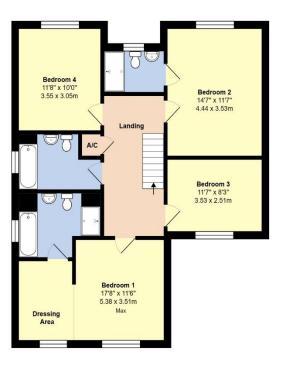

First Floor: part gallery landing with access to the loft space, cupboard housing pressurised hot water tank, shelving for storage.

Master Bedroom & Dressing Area: this spacious double bedroom has an opening to the dressing area.

Master Bedroom: En-suite: fitted out with both bath and recessed double shower, obscure glazed window.

Bedroom Two: a bright and spacious double bedroom located at the front also benefitting from a west aspect overlooking the neighbouring fields. This room also benefits from an ensuite shower room.

Bedroom Three: Double bedroom.

Bedroom Four: Double bedroom.

Family Bathroom: white suite with panel enclosed bath with shower over, part tiled walls, mirror fronted cabinet, shaver socket, obscure glazed window.

Hall

C

C

Kitchen / Family Room
23'4" x 18'4"
7.12 x 5.59m

**Ground Floor** 

First Floor

Total Area: 1774 ft<sup>2</sup> ... 164.8 m<sup>2</sup>

Whilst every attempt has been made to ensure the accuracy of the floor plan contained here, measurements are approximate and no responsibility is taken for error, omission or mis-statement.