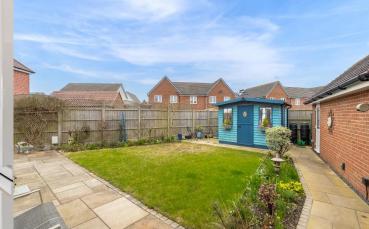

**Outside:** the rear garden is particular feature of the property having a large Indian sandstone patio adjacent to the house this also extends to the bottom of the garden, the remainder being laid to lawn. shed. Access to garage which has power and light.

**Driveway**: the driveway leading to the garage has parking for several cars, there is a second driveway to the opposite elevation of the property.

Council Tax Band: F

Energy Performance Rating: 86 B

Study
10'5" x 9'4"
3.19 x 2.85m
+ Bay