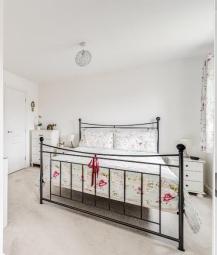

First Floor: part gallery landing with access to the loft space, cupboard housing pressurised hot water tank, shelving for storage.

Master Bedroom & Dressing Area: this spacious double bedroom has an opening to the dressing area.

Master Bedroom: En-suite: fitted out with both bath and recessed double shower, obscure glazed window.

Bedroom Two: a bright and spacious double bedroom located at the front also benefitting from a west aspect overlooking the neighbouring fields. This room also benefits from an ensuite shower room.