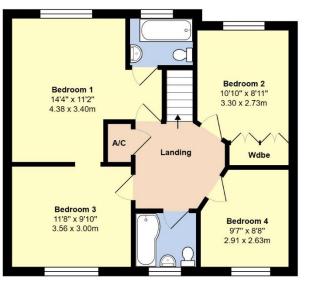

First Floor

Total Area: 1643 ft<sup>2</sup> ... 152.6 m<sup>2</sup> (Includes Garage) Whilst every attempt has been made to ensure the accuracy of the floor plan contained here, measurements are approximate and no responsibility is taken for error, omission or mis-statement. This plan is for illustrative purposes only and should be used as such by any prospective purchaser. Created by Jm 2024

NOTE - For clarification we wish to inform prospective purchasers that we have prepared these sales particulars as a general guide. We have not carried out a detailed survey nor tested the services, appliances and specific fittings. Room sizes should not be relied upon for carpets and furnishings.