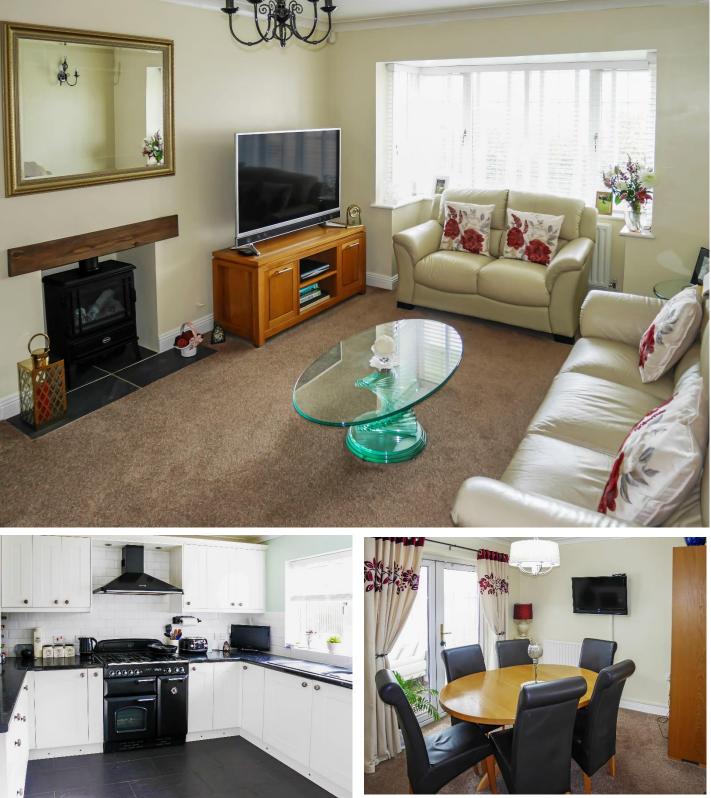

This executive family home has been sympathetically updated and improved by its current owners and benefits include a stunning conservatory, block paved driveway, re-fitted kitchen, re-fitted bathrooms as well as much more.

Other features of the property include a large side garden that could provide extra parking for a mobile home or caravan, integral garage, west facing garden, utility room and cloakroom.

COMPANY At an Average rating of REVIEWS 4.9/5 2