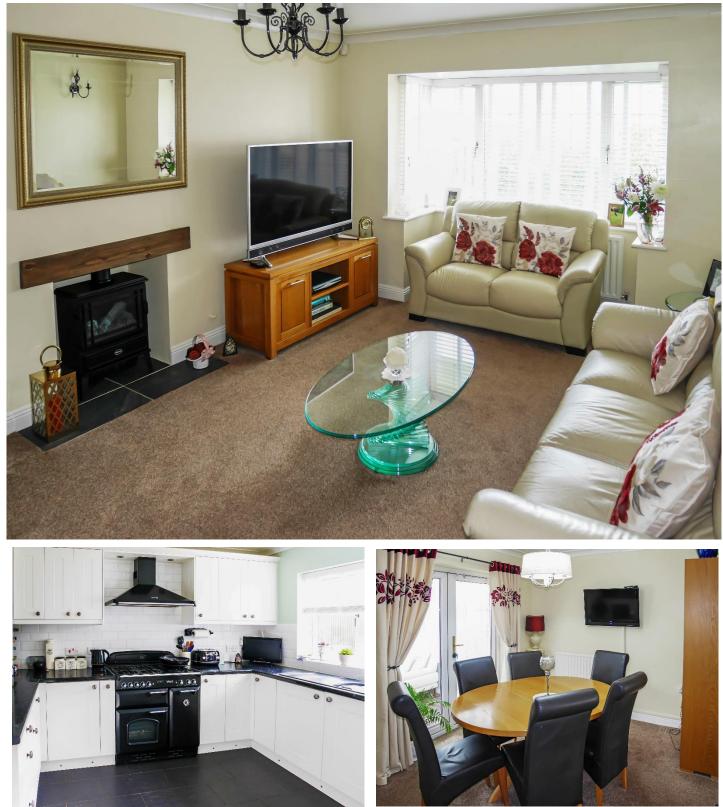

This executive family home has been sympathetically updated and improved by its current owners and benefits include a stunning conservatory, block paved driveway, re-fitted kitchen, re-fitted bathrooms as well as much more.

Other features of the property include a large side garden that could provide extra parking for a mobile home or caravan, integral garage, west facing garden, utility room and cloakroom.

COMPANY At an Average rating of REVIEWS 4.9/5 2