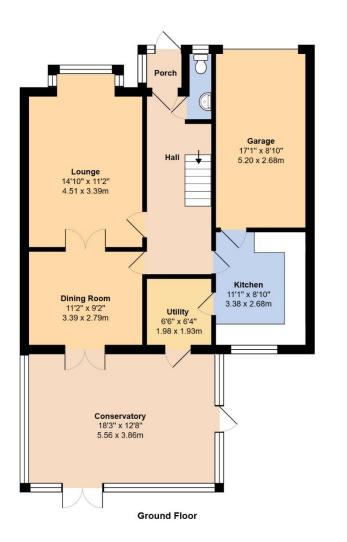

Other features of the property include a large side garden that could provide extra parking for a mobile home or caravan, integral garage, west facing garden, utility room and cloakroom.

COMPANY At an Average rating of REVIEWS 4.9/5 2

First Floor

Total Area: 1643 ft<sup>2</sup> ... 152.6 m<sup>2</sup> (Includes Garage) Whilst every attempt has been made to ensure the accuracy of the floor plan contained here, measurements are approximate and no responsibility is taken for error, omission or mis-statement. This plan is for illustrative purposes only and should be used as such by any prospective purchaser. Created by Jm 2024

NOTE - For clarification we wish to inform prospective purchasers that we have prepared these sales particulars as a general guide. We have not carried out a detailed survey nor tested the services, appliances and specific fittings. Room sizes should not be relied upon for carpets and furnishings.