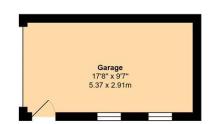

Externally, there is a wall enclosed rear garden which is mainly laid to lawn with a patio area, a timber shed and a side access gate. A further attribute is there is a garage situated to the side which is currently converted into a home office (and could easily be reverted back into a functional garage if required) and benefits from double glazed windows, an access door, power, light and a pitched roof which allows ample storage space. To the front of the garage there is a driveway for numerous vehicles. Viewing is advised.