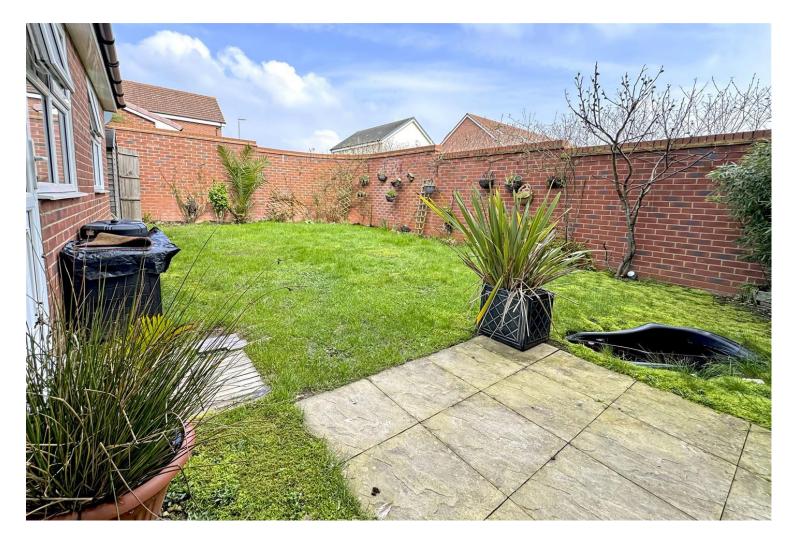

Externally, there is a wall enclosed rear garden which is mainly laid to lawn with a patio area, a timber shed and a side access gate. A further attribute is there is a garage situated to the side which is currently converted into a home office (and could easily be reverted back into a functional garage if required) and benefits from double glazed windows, an access door, power, light and a pitched roof which allows ample storage space. To the front of the garage there is a driveway for numerous vehicles. Viewing is advised.