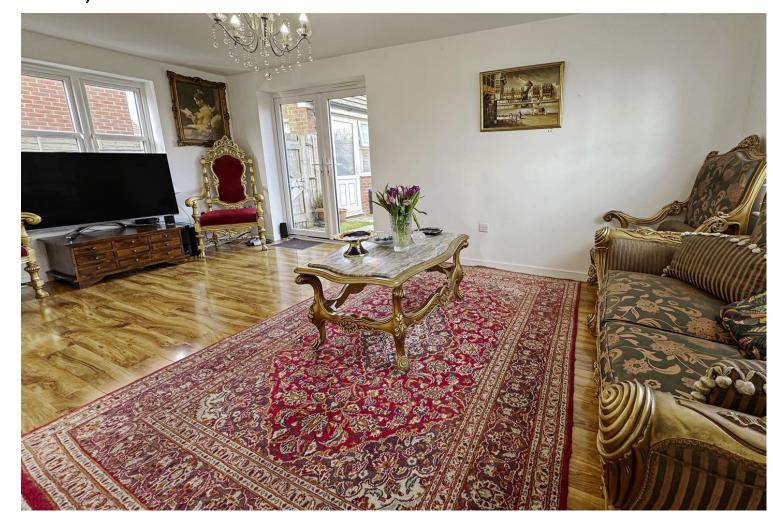

The accommodation comprises; an entrance hall, a triple aspect living room, a fitted kitchen/diner with an integral gas hob and electric oven and a door leading into a separate utility room with the boiler and a door to a cloakroom. To the first floor there are three bedrooms with an en-suite shower room to the master as well as an additional family bathroom. The property benefits from gas fired central heating and double glazing.