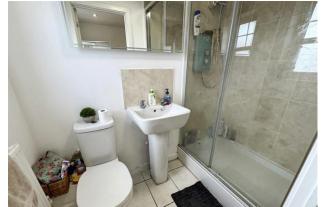

The accommodation comprises; an entrance hall, a triple aspect living room, a fitted kitchen/diner with an integral gas hob and electric oven and a door leading into a separate utility room with the boiler and a door to a cloakroom. To the first floor there are three bedrooms with an en-suite shower room to the master as well as an additional family bathroom. The property benefits from gas fired central heating and double glazing.