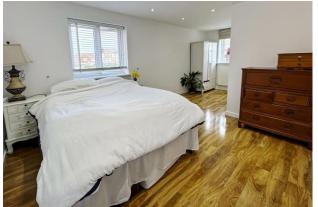

The accommodation comprises; an entrance hall, a triple aspect living room, a fitted kitchen/diner with an integral gas hob and electric oven and a door leading into a separate utility room with the boiler and a door to a cloakroom. To the first floor there are three bedrooms with an en-suite shower room to the master as well as an additional family bathroom. The property benefits from gas fired central heating and double glazing.