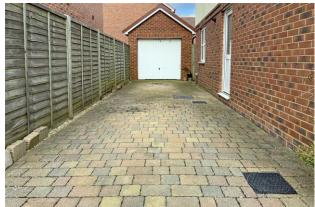

Externally, there is a wall enclosed rear garden which is mainly laid to lawn with a patio area, a timber shed and a side access gate. A further attribute is there is a garage situated to the side which is currently converted into a home office (and could easily be reverted back into a functional garage if required) and benefits from double glazed windows, an access door, power, light and a pitched roof which allows ample storage space. To the front of the garage there is a driveway for numerous vehicles. Viewing is advised.