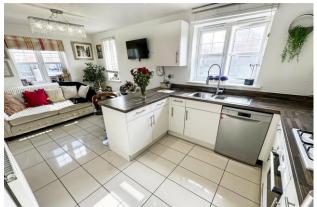

The accommodation comprises; an entrance hall, a triple aspect living room, a fitted kitchen/diner with an integral gas hob and electric oven and a door leading into a separate utility room with the boiler and a door to a cloakroom. To the first floor there are three bedrooms with an en-suite shower room to the master as well as an additional family bathroom. The property benefits from gas fired central heating and double glazing.