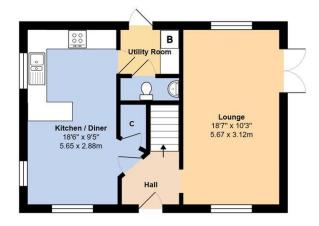

The accommodation comprises; an entrance hall, a triple aspect living room, a fitted kitchen/diner with an integral gas hob and electric oven and a door leading into a separate utility room with the boiler and a door to a cloakroom. To the first floor there are three bedrooms with an en-suite shower room to the master as well as an additional family bathroom. The property benefits from gas fired central heating and double glazing.