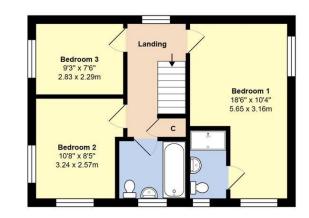

The accommodation comprises; an entrance hall, a triple aspect living room, a fitted kitchen/diner with an integral gas hob and electric oven and a door leading into a separate utility room with the boiler and a door to a cloakroom. To the first floor there are three bedrooms with an en-suite shower room to the master as well as an additional family bathroom. The property benefits from gas fired central heating and double glazing.