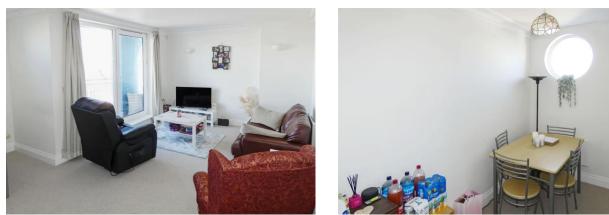

The accommodation comprises; an entrance hall with built in cupboard, a spacious lounge/diner with door to a BALCONY, a modern fitted kitchen with integrated hob, oven, dishwasher and washing machine, a double bedroom with built in wardrobes and Juliette balcony and a bathroom with shower over the bath. In our opinion, the property is presented in good clean decorative order throughout and benefits from electric heating, double glazing and the remainder of 125 year lease.