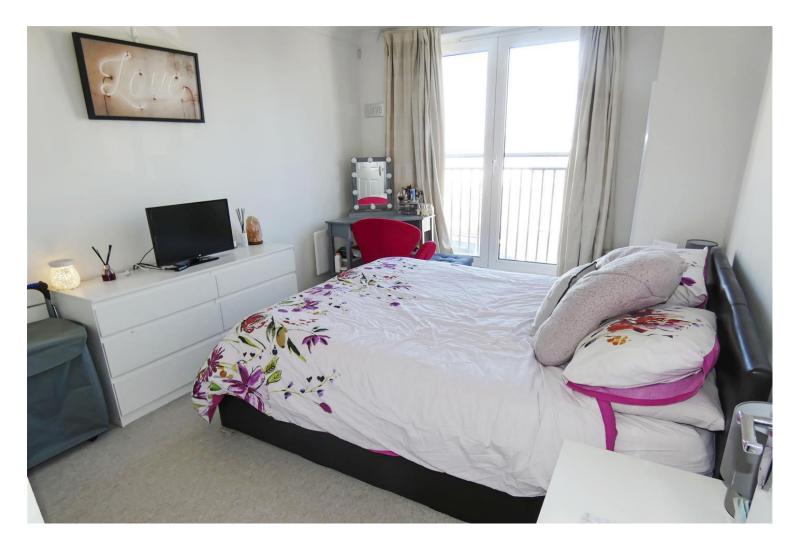

The accommodation comprises; an entrance hall with built in cupboard, a spacious lounge/diner with door to a BALCONY, a modern fitted kitchen with integrated hob, oven, dishwasher and washing machine, a double bedroom with built in wardrobes and Juliette balcony and a bathroom with shower over the bath. In our opinion, the property is presented in good clean decorative order throughout and benefits from electric heating, double glazing and the remainder of 125 year lease.