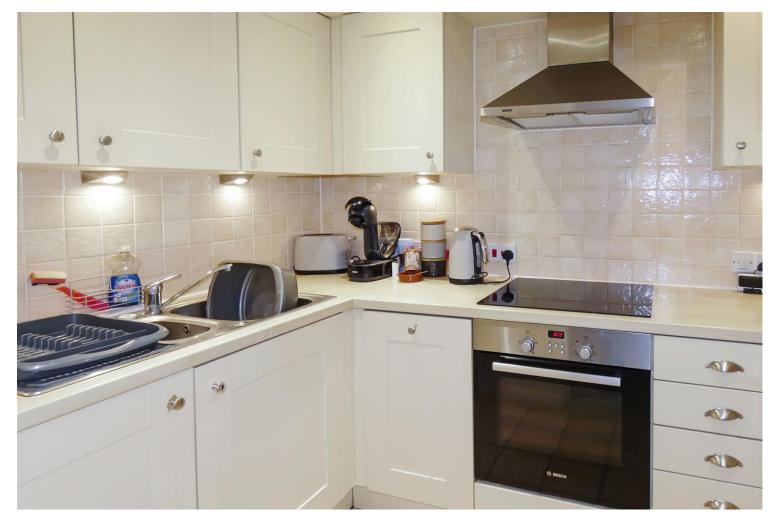

The accommodation comprises; an entrance hall with built in cupboard, a spacious lounge/diner with door to a BALCONY, a modern fitted kitchen with integrated hob, oven, dishwasher and washing machine, a double bedroom with built in wardrobes and Juliette balcony and a bathroom with shower over the bath. In our opinion, the property is presented in good clean decorative order throughout and benefits from electric heating, double glazing and the remainder of 125 year lease.