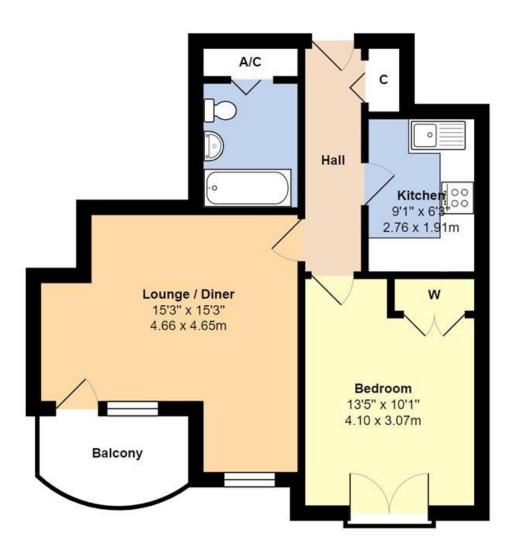

## Total Area: 560 ft<sup>2</sup> ... 52.0 m<sup>2</sup> (Excluding Balcony)

Whilst every attempt has been made to ensure the accuracy of the floor plan contained here, measurements are approximate and no responsibility is taken for error, omission or mis-statement. This plan is for illustrative purposes only and should be used as such by any prospective purchaser. Created by Jtm 2024

The accommodation comprises; an entrance hall with built in cupboard, a spacious lounge/diner with door to a BALCONY, a modern fitted kitchen with integrated hob, oven, dishwasher and washing machine, a double bedroom with built in wardrobes and Juliette balcony and a bathroom with shower over the bath. In our opinion, the property is presented in good clean decorative order throughout and benefits from electric heating, double glazing and the remainder of 125 year lease.