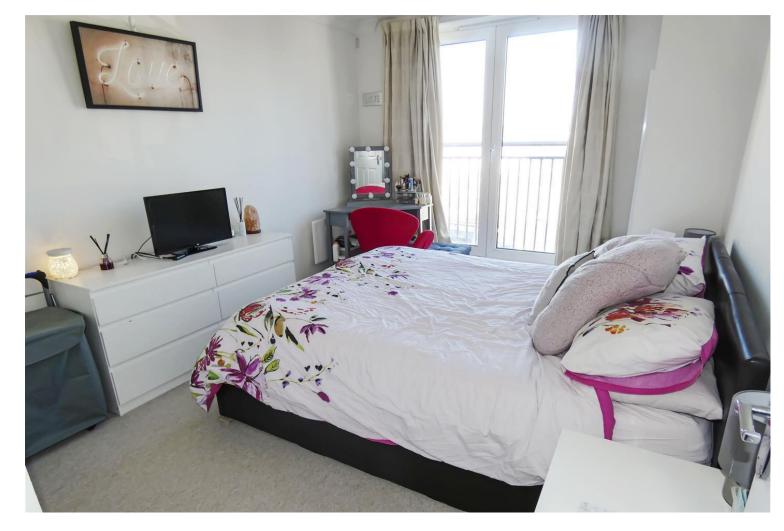

The accommodation comprises; an entrance hall with built in cupboard, a spacious lounge/diner with door to a BALCONY, a modern fitted kitchen with integrated hob, oven, dishwasher and washing machine, a double bedroom with built in wardrobes and Juliette balcony and a bathroom with shower over the bath. In our opinion, the property is presented in good clean decorative order throughout and benefits from electric heating, double glazing and the remainder of 125 year lease.