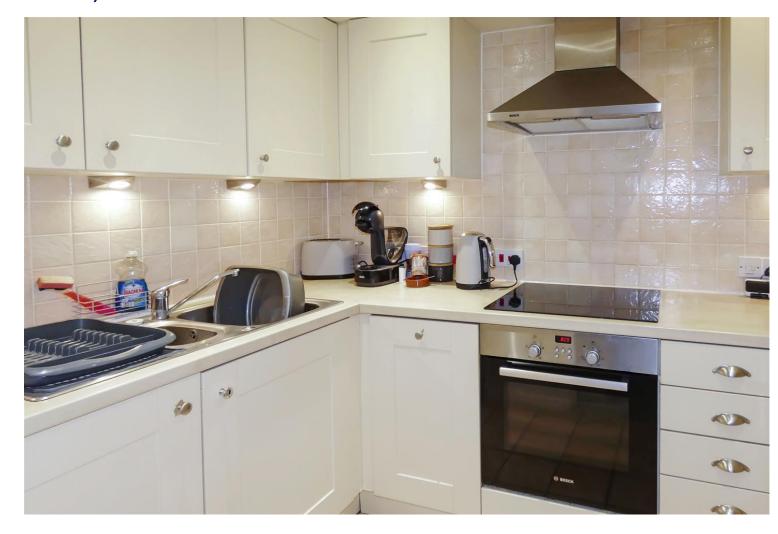

The accommodation comprises; an entrance hall with built in cupboard, a spacious lounge/diner with door to a BALCONY, a modern fitted kitchen with integrated hob, oven, dishwasher and washing machine, a double bedroom with built in wardrobes and Juliette balcony and a bathroom with shower over the bath. In our opinion, the property is presented in good clean decorative order throughout and benefits from electric heating, double glazing and the remainder of 125 year lease.