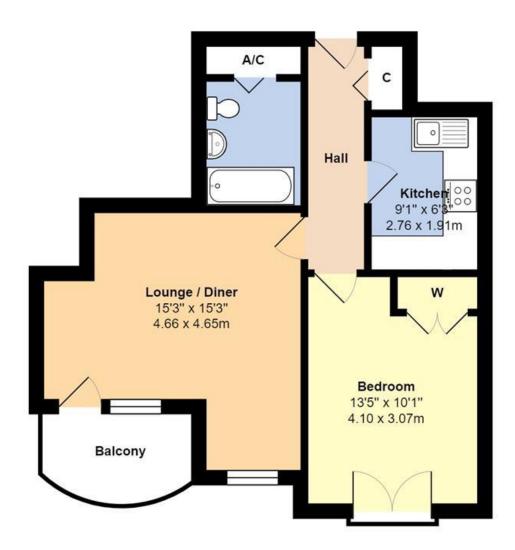

## Total Area: 560 ft<sup>2</sup> ... 52.0 m<sup>2</sup> (Excluding Balcony)

Whilst every attempt has been made to ensure the accuracy of the floor plan contained here, measurements are approximate and no responsibility is taken for error, omission or mis-statement. This plan is for illustrative purposes only and should be used as such by any prospective purchaser. Created by Jtm 2024

The accommodation comprises; an entrance hall with built in cupboard, a spacious lounge/diner with door to a BALCONY, a modern fitted kitchen with integrated hob, oven, dishwasher and washing machine, a double bedroom with built in wardrobes and Juliette balcony and a bathroom with shower over the bath. In our opinion, the property is presented in good clean decorative order throughout and benefits from electric heating, double glazing and the remainder of 125 year lease.