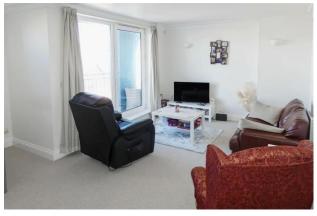

The accommodation comprises; an entrance hall with built in cupboard, a spacious lounge/diner with door to a BALCONY, a modern fitted kitchen with integrated hob, oven, dishwasher and washing machine, a double bedroom with built in wardrobes and Juliette balcony and a bathroom with shower over the bath. In our opinion, the property is presented in good clean decorative order throughout and benefits from electric heating, double glazing and the remainder of 125 year lease.