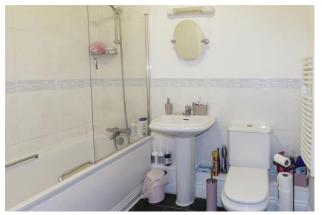

The accommodation comprises; an entrance hall with built in cupboard, a spacious lounge/diner with door to a BALCONY, a modern fitted kitchen with integrated hob, oven, dishwasher and washing machine, a double bedroom with built in wardrobes and Juliette balcony and a bathroom with shower over the bath. In our opinion, the property is presented in good clean decorative order throughout and benefits from electric heating, double glazing and the remainder of 125 year lease.