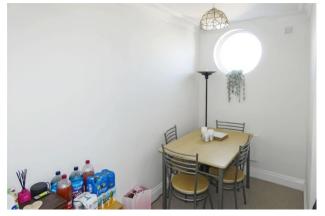

The accommodation comprises; an entrance hall with built in cupboard, a spacious lounge/diner with door to a BALCONY, a modern fitted kitchen with integrated hob, oven, dishwasher and washing machine, a double bedroom with built in wardrobes and Juliette balcony and a bathroom with shower over the bath. In our opinion, the property is presented in good clean decorative order throughout and benefits from electric heating, double glazing and the remainder of 125 year lease.