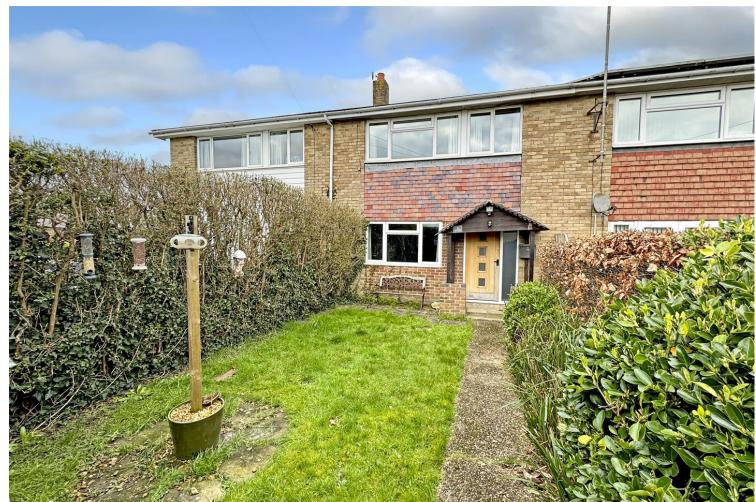

Externally, there is an enclosed rear garden which is laid to paving, a lawn with a decked area. The garden also benefits from an external water tap and is fully enclosed with an access gate. To the rear there is a 21'5 x 13'0 detached garage/workshop which has double doors to each end and benefits from power and light. The front garden is laid to lawn with surrounding hedges and a