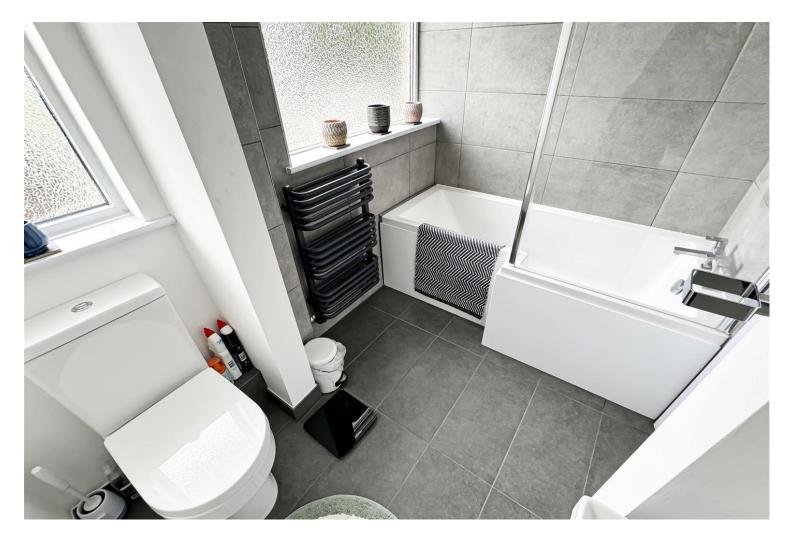

The accommodation to the ground floor comprises; an extended hallway, a spacious lounge, a full width modern fitted kitchen/diner, a conservatory with access to a utility/WC. To the first floor there is a landing leading to three bedrooms with built-in wardrobes and recently fitted bathroom. In our opinion, the property is presented in very good clean decorative order throughout following many home improvements by the current owner and also benefits from gas fired central heating and double glazing.