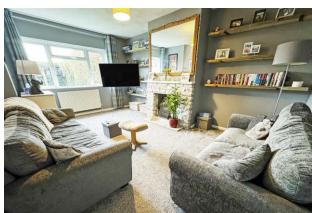

The accommodation to the ground floor comprises; an extended hallway, a spacious lounge, a full width modern fitted kitchen/diner, a conservatory with access to a utility/WC. To the first floor there is a landing leading to three bedrooms with built-in wardrobes and recently fitted bathroom. In our opinion, the property is presented in very good clean decorative order throughout following many home improvements by the current owner and also benefits from gas fired central heating and double glazing.