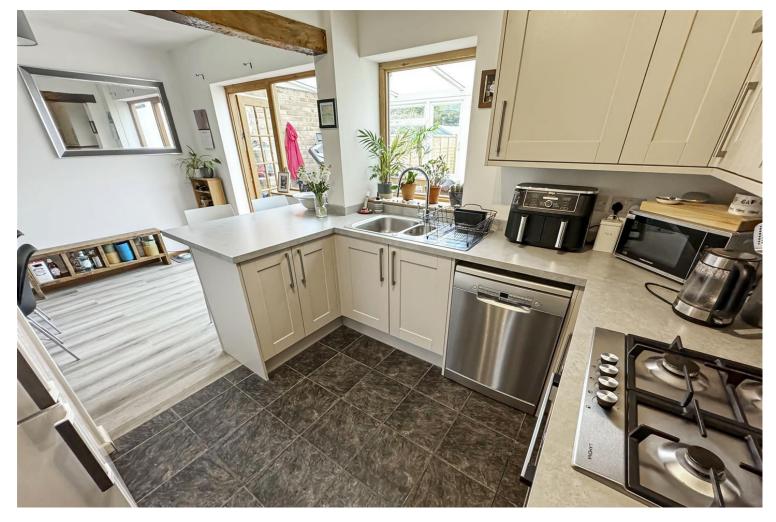

The accommodation to the ground floor comprises; an extended hallway, a spacious lounge, a full width modern fitted kitchen/diner, a conservatory with access to a utility/WC. To the first floor there is a landing leading to three bedrooms with built-in wardrobes and recently fitted bathroom. In our opinion, the property is presented in very good clean decorative order throughout following many home improvements by the current owner and also benefits from gas fired central heating and double glazing.