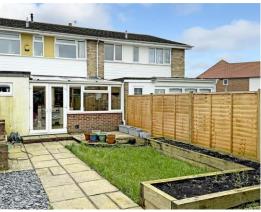

Externally, there is an enclosed rear garden which is laid to paving, a lawn with a decked area. The garden also benefits from an external water tap and is fully enclosed with an access gate. To the rear there is a 21'5 x 13'0 detached garage/workshop which has double doors to each end and benefits from power and light. The front garden is laid to lawn with surrounding hedges and a