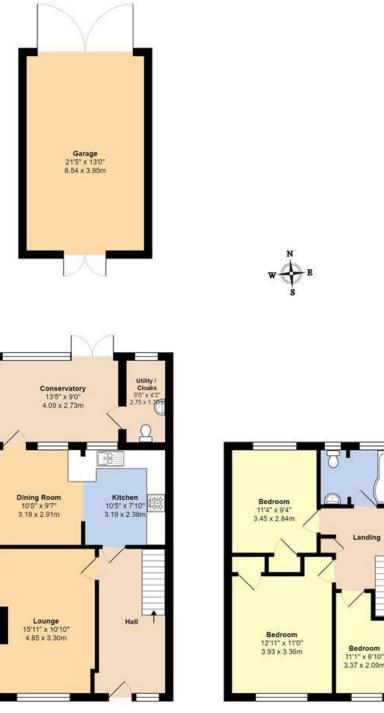

Ground Floor

First Floor

Total Area: 1454 ft<sup>2</sup> ... 135.1 m<sup>2</sup> (Includes Garage) Whilst every attempt has been made to ensure the accuracy of the floor plan contained here, measurements are approximate and no responsibility is taken for error, ormission or mis-statement. This plan is for illustrative purposes only and should be used as such by any prospective purchaser. Created by Jun 2024

The accommodation to the ground floor comprises; an extended hallway, a spacious lounge, a full width modern fitted kitchen/diner, a conservatory with access to a utility/WC. To the first floor there is a landing leading to three bedrooms with built-in wardrobes and recently fitted bathroom. In our opinion, the property is presented in very good clean decorative order throughout following many home improvements by the current owner and also benefits from gas fired central heating and double glazing.

Externally, there is an enclosed rear garden which is laid to paving, a lawn with a decked area. The garden also benefits from an external water tap and is fully enclosed with an access gate. To the rear there is a 21'5 x 13'0 detached garage/workshop which has double doors to each end and benefits from power and light. The front garden is laid to lawn with surrounding hedges and a