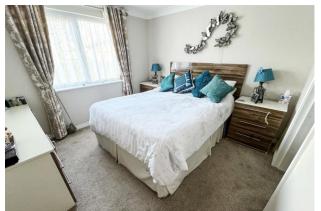

The accommodation comprises; an open-plan living room / kitchen / diner with French doors to a private veranda. The kitchen has integral appliances including an oven, a five ring hob, fridge/freezer, a washing machine and a built in breakfast bar. In addition, there are three double bedrooms, with the master benefiting from a built-in dressing table, bed side cabinets, and a walkin wardrobe leading to an en-suite shower room/w.c as well as one other bathroom/w.c. The property benefits from; gas fired central heating, double glazing and a loft area.