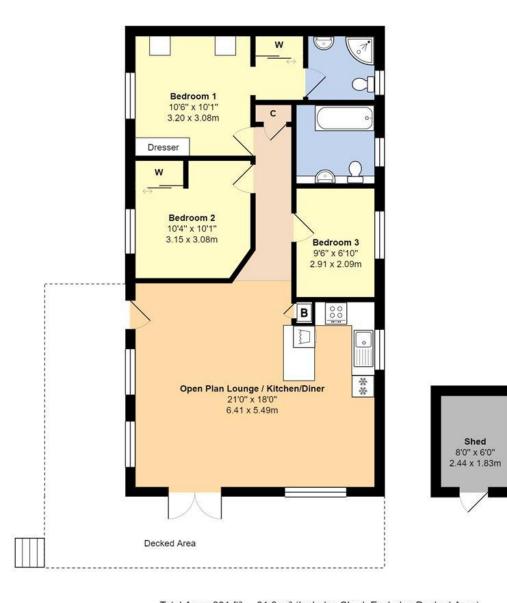

The accommodation comprises; an open-plan living room / kitchen / diner with French doors to a private veranda. The kitchen has integral appliances including an oven, a five ring hob, fridge/freezer, a washing machine and a built in breakfast bar. In addition, there are three double bedrooms, with the master benefiting from a built-in dressing table, bed side cabinets, and a walkin wardrobe leading to an en-suite shower room/w.c as well as one other bathroom/w.c. The property benefits from; gas fired central heating, double glazing and a loft area.

COMPANY REVIEWS

Total Area: 881 ft<sup>2</sup> ... 81.9 m<sup>2</sup> (Includes Shed, Excludes Decked Area) Whilst every attempt has been made to ensure the accuracy of the floor plan contained here, measurements are approximate and no responsibility is taken for error, omission or mis-statement This plan is for illustrative purposes only and should be used as such by any prospective purchaser. Created by Jtm 2024