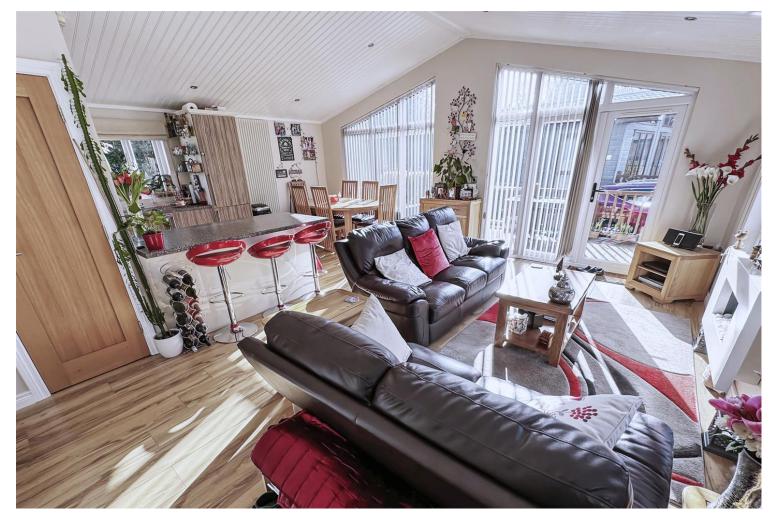

The accommodation comprises; an open-plan living room / kitchen / diner with French doors to a private veranda. The kitchen has integral appliances including an oven, a five ring hob, fridge/freezer, a washing machine and a built in breakfast bar. In addition, there are three double bedrooms, with the master benefiting from a built-in dressing table, bed side cabinets, and a walkin wardrobe leading to an en-suite shower room/w.c as well as one other bathroom/w.c. The property benefits from; gas fired central heating, double glazing and a loft area.