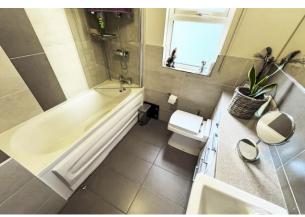

The accommodation comprises; an open-plan living room / kitchen / diner with French doors to a private veranda. The kitchen has integral appliances including an oven, a five ring hob, fridge/freezer, a washing machine and a built in breakfast bar. In addition, there are three double bedrooms, with the master benefiting from a built-in dressing table, bed side cabinets, and a walkin wardrobe leading to an en-suite shower room/w.c as well as one other bathroom/w.c. The property benefits from; gas fired central heating, double glazing and a loft area.