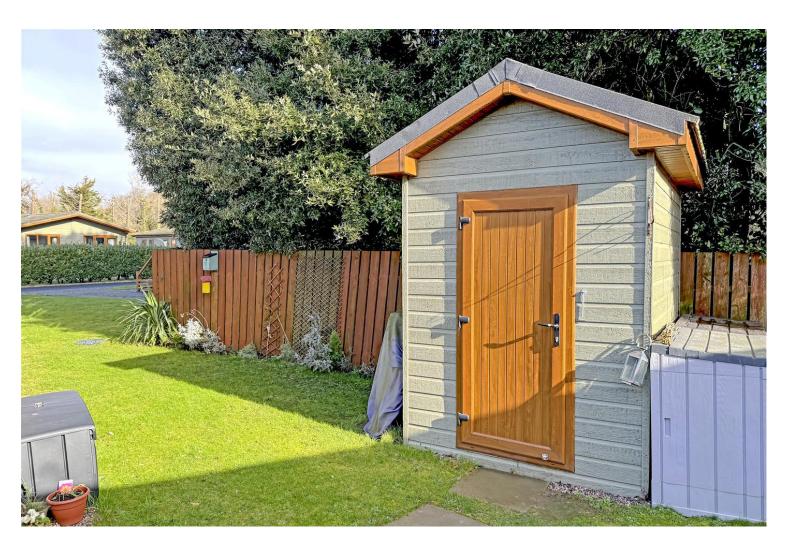

Outside, there is a large veranda providing ample space for table and chairs. Another feature is a private shed with power, fitted shelving and light. Additionally, there is a block paved driveway.

Viewing is strongly advised.