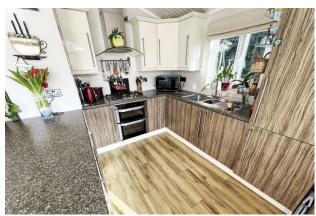

The accommodation comprises; an open-plan living room / kitchen / diner with French doors to a private veranda. The kitchen has integral appliances including an oven, a five ring hob, fridge/freezer, a washing machine and a built in breakfast bar. In addition, there are three double bedrooms, with the master benefiting from a built-in dressing table, bed side cabinets, and a walkin wardrobe leading to an en-suite shower room/w.c as well as one other bathroom/w.c. The property benefits from; gas fired central heating, double glazing and a loft area.