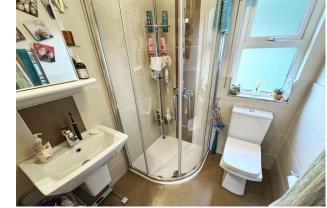

The accommodation comprises; an open-plan living room / kitchen / diner with French doors to a private veranda. The kitchen has integral appliances including an oven, a five ring hob, fridge/freezer, a washing machine and a built in breakfast bar. In addition, there are three double bedrooms, with the master benefiting from a built-in dressing table, bed side cabinets, and a walkin wardrobe leading to an en-suite shower room/w.c as well as one other bathroom/w.c. The property benefits from; gas fired central heating, double glazing and a loft area.