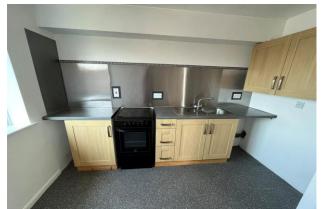

The accommodation comprises; a large studio room, a separate kitchen/breakfast room and a modern shower room with W.C.

Outside, there is residents parking and communal gardens. Additional benefits include; double-glazing and NO ONWARD CHAIN.