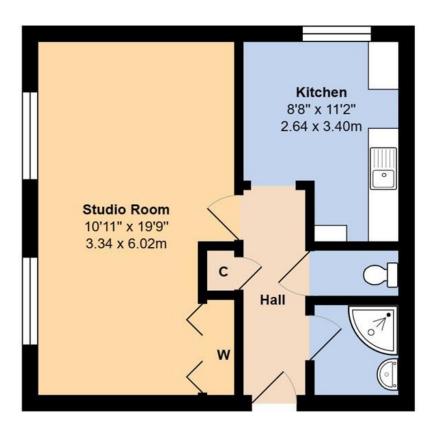

## Second Floor

Total Area: 398 ft2 ... 37.0 m2

Whilst every attempt has been made to ensure the accuracy of the floor plan contained here, measurements are approximate and no responsibility is taken for error, omission or mis-statement.

This plan is for illustrative purposes only and should be used as such by any prospective purchaser.

Created by Jtm 2023

Council Tax Band - A Energy Efficiency Rating - E

Tenure: Leasehold – We are advised that there are approximately 140 years remaining on the lease. You are advised to have this confirmed by your legal representative at your earliest opportunity.

The accommodation comprises; a large studio room, a separate kitchen/breakfast room and a modern shower room with W.C.

Outside, there is residents parking and communal gardens. Additional benefits include; double-glazing and NO ONWARD CHAIN.