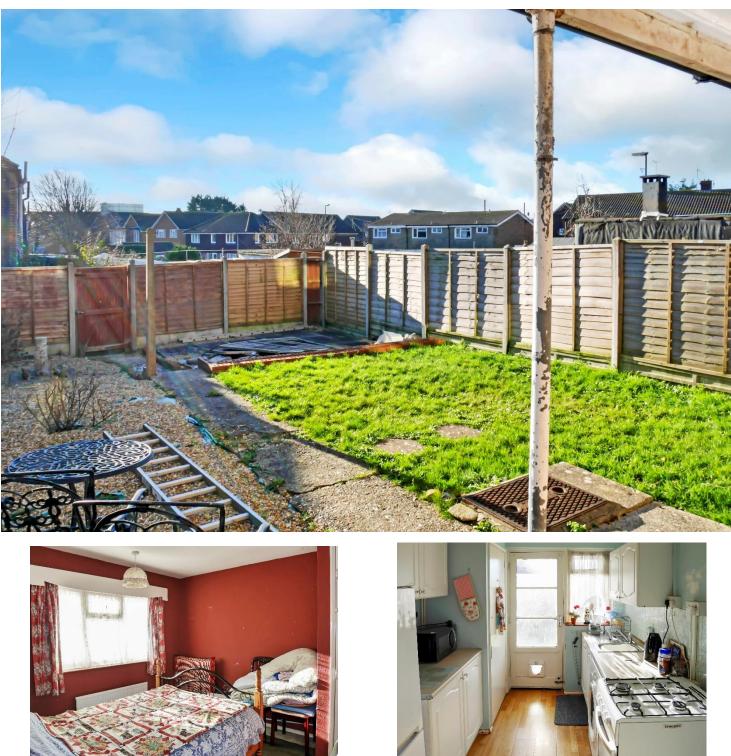

## 12 Belloc Road, Littlehampton, West Sussex BN17 7EY **OIRO £250,000 Freehold**

Outside there is a south facing garden with half being laid to lawn and the rest graveled with central path to a gate. The garden is enclosed to all side by timber panel fencing. To the front there is a driveway providing off road for several vehicles.

The accommodation comprises of an entrance hall with stairs to the first floor, door to a lounge/diner measuring some 20" in length, further door to the kitchen, with fitted unit's larder cupboard, and under stairs cupboard. Adjacent to the kitchen, accessed from the rear garden there is a storeroom with an access route to the front of the house. (there is potential to increase the kitchen size into the storeroom subject to building regulations).