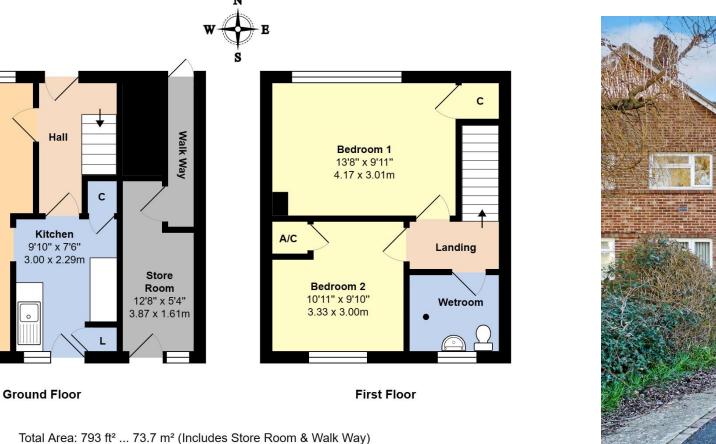

## **12 Belloc Road, Littlehampton** West Sussex BN17 7EY OIRO £250,000 - Freehold

Whilst every attempt has been made to ensure the accuracy of the floor plan contained here, measurements are approximate and no responsibility is taken for error, omission or mis-statement. This plan is for illustrative purposes only and should be used as such by any prospective purchaser Created by Jtm 2024

## Council Tax Band – B Energy Efficiency – D Freehold

Lounge / Diner 20'0" x 10'8"

6.10 x 3.26m

Max

NOTE - For clarification we wish to inform prospective purchasers that we have prepared these sales particulars as a general guide. We have not carried out a detailed survey nor tested the services, appliances and specific fittings. Room sizes should not be relied upon for carpets and furnishings.

The accommodation comprises of an entrance hall with stairs to the first floor, door to a lounge/diner measuring some 20" in length, further door to the kitchen, with fitted unit's larder cupboard, and under stairs cupboard. Adjacent to the kitchen, accessed from the rear garden there is a storeroom with an access route to the front of the house. (there is potential to increase the kitchen size into the storeroom subject to building regulations).

On the first floor there are two double bedrooms with the main having a recessed wardrobe, the 2<sup>nd</sup> bedroom has the airing cupboard which houses the gas central heating boiler.

1950s Built Terrace House | Two Double Bedrooms | Large Driveway | Gas Central Heating |