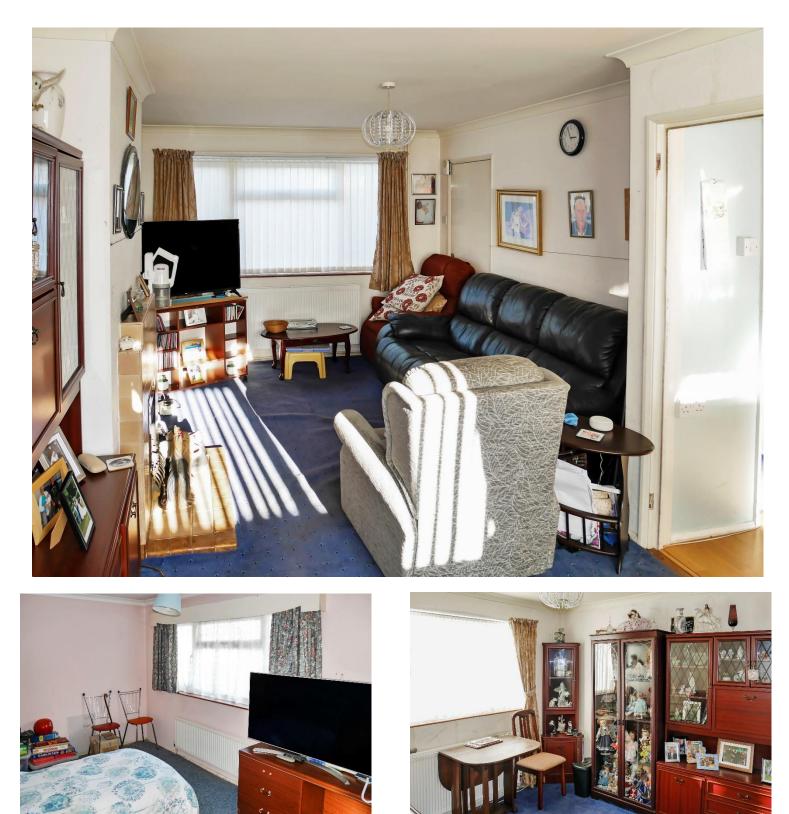

The accommodation comprises of an entrance hall with stairs to the first floor, door to a lounge/diner measuring some 20" in length, further door to the kitchen, with fitted unit's larder cupboard, and under stairs cupboard. Adjacent to the kitchen, accessed from the rear garden there is a storeroom with an access route to the front of the house. (there is potential to increase the kitchen size into the storeroom subject to building regulations).

On the first floor there are two double bedrooms with the main having a recessed wardrobe, the 2<sup>nd</sup> bedroom has the airing cupboard which houses the gas central heating boiler.

1950s Built Terrace House | Two Double Bedrooms | Large Driveway | Gas Central Heating |