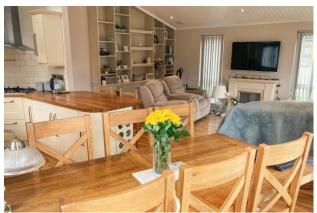

The accommodation comprises; a south facing open-plan living room / kitchen / diner that has a triple aspect and has French doors leading to a private veranda. The kitchen has integral appliances including a cooker/hob, fridge/freezer and dishwasher. There is also ample space for a large dining table. In addition, there are two double bedrooms, one en-suite bathroom/w.c as well as a further family shower room/w.c.