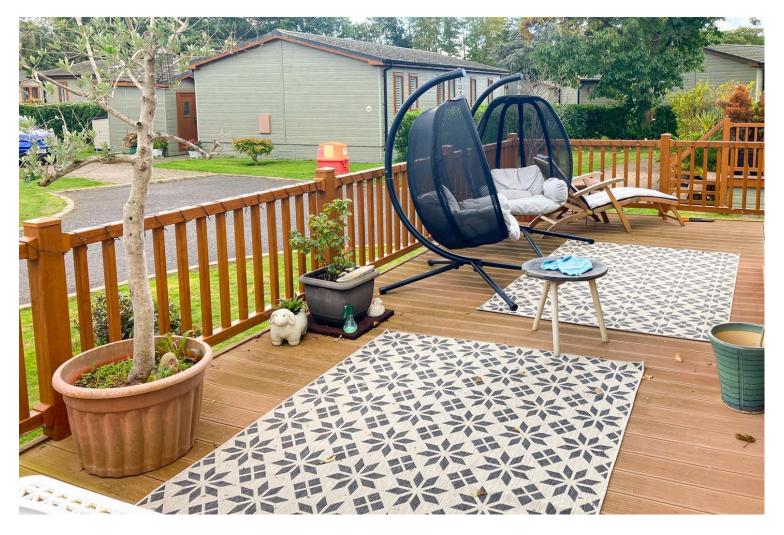

Outside, there is a large veranda with space for table and chairs, there is also a private shed and driveway for several vehicles.

Other benefits include; mains gas central heating and double glazing throughout.