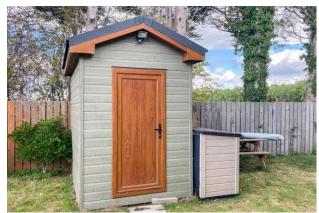

Outside, there is a large veranda with space for table and chairs, there is also a private shed and driveway for several vehicles.

Other benefits include; mains gas central heating and double glazing throughout.