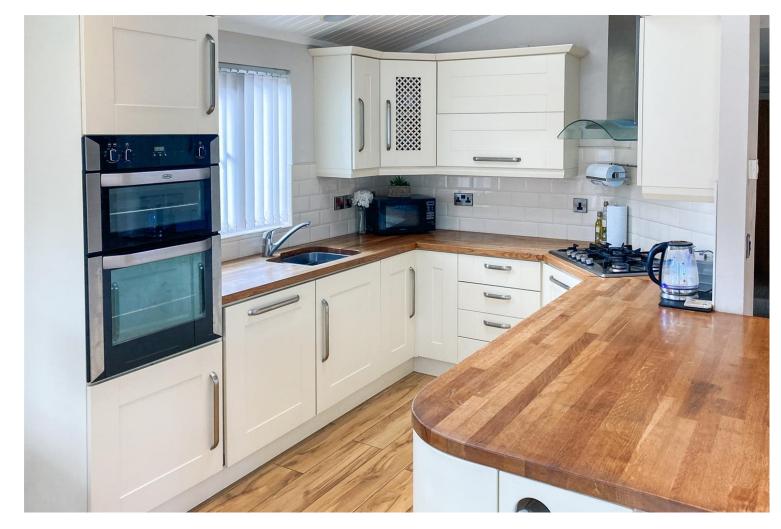

The accommodation comprises; a south facing open-plan living room / kitchen / diner that has a triple aspect and has French doors leading to a private veranda. The kitchen has integral appliances including a cooker/hob, fridge/freezer and dishwasher. There is also ample space for a large dining table. In addition, there are two double bedrooms, one en-suite bathroom/w.c as well as a further family shower room/w.c.