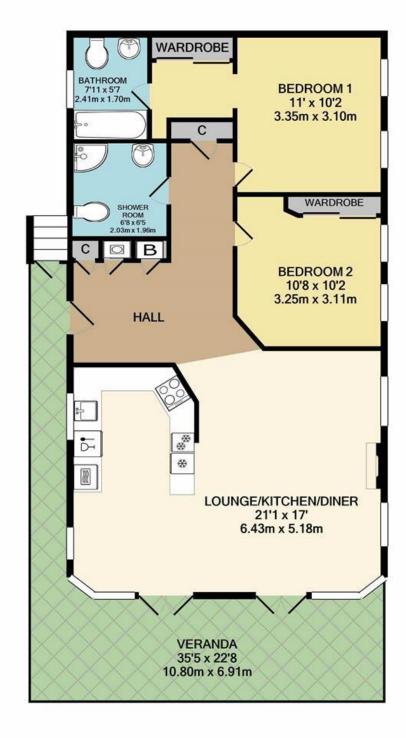

## TOTAL APPROX. FLOOR AREA 834 SQ.FT. (77.4 SQ.M.)

Whilst every attempt has been made to ensure the accuracy of the floor plan contained here, measurements of doors, windows, rooms and any other items are approximate and no responsibility is taken for any error, omission, or mis-statement. This plan is for illustrative purposes only and should be used as such by any prospective purchaser. The services, systems and appliances shown have not been tested and no guarante as to their operability or efficiency can be given Made with Metropix ©2020

The accommodation comprises; a south facing open-plan living room / kitchen / diner that has a triple aspect and has French doors leading to a private veranda. The kitchen has integral appliances including a cooker/hob, fridge/freezer and dishwasher. There is also ample space for a large dining table. In addition, there are two double bedrooms, one en-suite bathroom/w.c as well as a further family shower room/w.c.