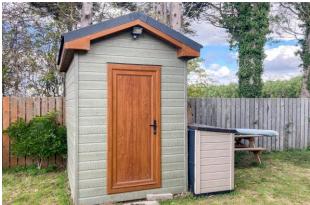

Outside, there is a large veranda with space for table and chairs, there is also a private shed and driveway for several vehicles.

Other benefits include; mains gas central heating and double glazing throughout.