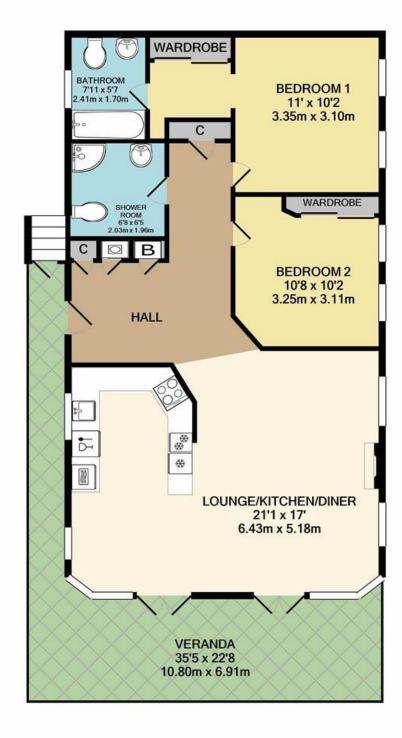

## TOTAL APPROX. FLOOR AREA 834 SQ.FT. (77.4 SQ.M.)

Whilst every attempt has been made to ensure the accuracy of the floor plan contained here, measurements of doors, windows, rooms and any other items are approximate and no responsibility is taken for any error, omission, or mis-statement. This plan is for illustrative purposes only and should be used as such by any prospective purchaser. The services, systems and appliances shown have not been tested and no guarante as to their operability or efficiency can be given Made with Metropix ©2020

The accommodation comprises; a south facing open-plan living room / kitchen / diner that has a triple aspect and has French doors leading to a private veranda. The kitchen has integral appliances including a cooker/hob, fridge/freezer and dishwasher. There is also ample space for a large dining table. In addition, there are two double bedrooms, one en-suite bathroom/w.c as well as a further family shower room/w.c.