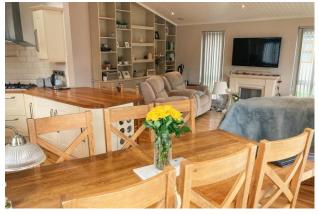

The accommodation comprises; a south facing open-plan living room / kitchen / diner that has a triple aspect and has French doors leading to a private veranda. The kitchen has integral appliances including a cooker/hob, fridge/freezer and dishwasher. There is also ample space for a large dining table. In addition, there are two double bedrooms, one en-suite bathroom/w.c as well as a further family shower room/w.c.