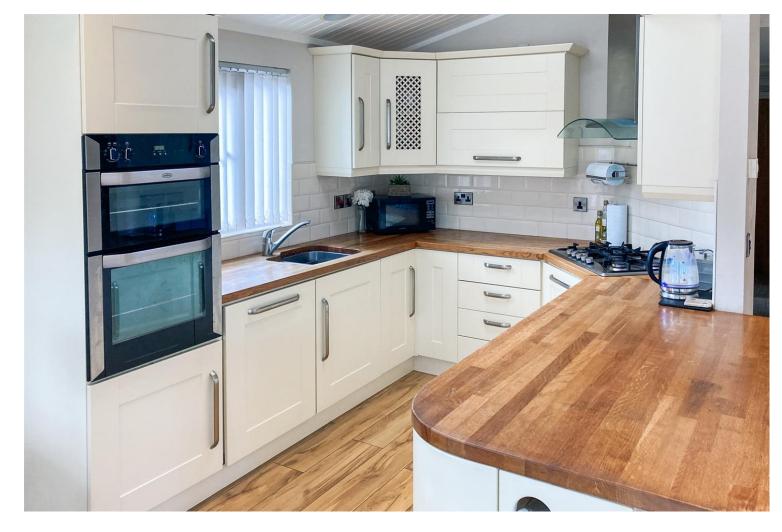

The accommodation comprises; a south facing open-plan living room / kitchen / diner that has a triple aspect and has French doors leading to a private veranda. The kitchen has integral appliances including a cooker/hob, fridge/freezer and dishwasher. There is also ample space for a large dining table. In addition, there are two double bedrooms, one en-suite bathroom/w.c as well as a further family shower room/w.c.