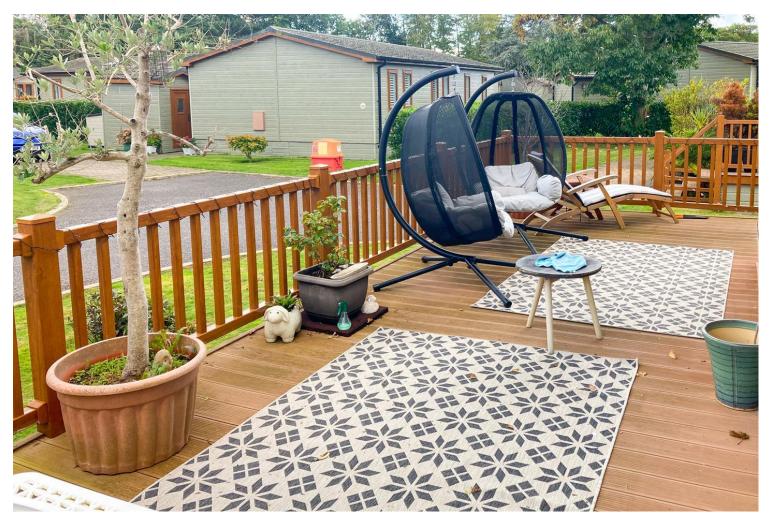

Outside, there is a large veranda with space for table and chairs, there is also a private shed and driveway for several vehicles.

Other benefits include; mains gas central heating and double glazing throughout.