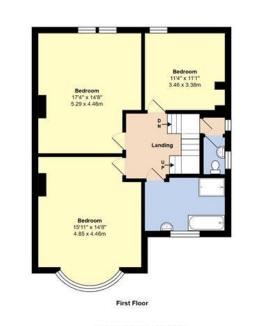

Total Area: 3256 ft<sup>2</sup> ... 302.5 m<sup>2</sup>

NOTE - For clarification we wish to inform prospective purchasers that we have prepared these sales particulars as a general guide. We have not carried out a detailed survey nor tested the services, appliances and specific fittings. Room sizes should not be relied upon for carpets and furnishings.

The property offers versatile accommodation over three floors. To the ground floor there is an entrance hall which leads to multiple reception areas, a fitted kitchen, a further kitchen/breakfast room, cloakroom and stairs down to a cellar. To the upper floors there are five/six double bedrooms, two bathrooms and an additional WC. The property was previously run as a day nursery, but now has a change of use for a full residential property and allows scope to change the layout as desired (and potential planning/building consents), which could include a self contained annexe. Benefits include, gas fired central heating, double glazing and vaulted ceilings.