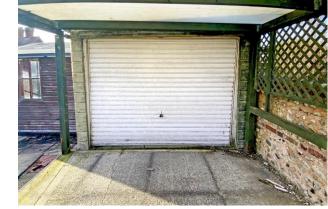

Externally, there is a good sized rear west facing rear garden which is predominantly laid to lawn. The rear garden also has a patio area, a pergola and a garage. To the side there is a further covered area. To the front there is a shingled driveway providing off road parking for numerous vehicles.