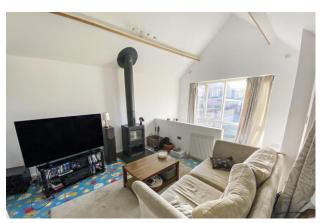

The property offers versatile accommodation over three floors. To the ground floor there is an entrance hall which leads to multiple reception areas, a fitted kitchen, a further kitchen/breakfast room, cloakroom and stairs down to a cellar. To the upper floors there are five/six double bedrooms, two bathrooms and an additional WC. The property was previously run as a day nursery, but now has a change of use for a full residential property and allows scope to change the layout as desired (and potential planning/building consents), which could include a self contained annexe. Benefits include, gas fired central heating, double glazing and vaulted ceilings.