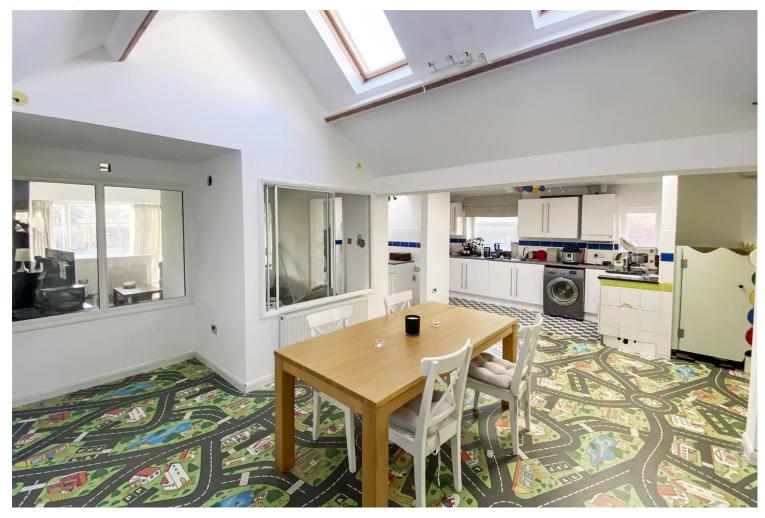

The property offers versatile accommodation over three floors. To the ground floor there is an entrance hall which leads to multiple reception areas, a fitted kitchen, a further kitchen/breakfast room, cloakroom and stairs down to a cellar. To the upper floors there are five/six double bedrooms, two bathrooms and an additional WC. The property was previously run as a day nursery, but now has a change of use for a full residential property and allows scope to change the layout as desired (and potential planning/building consents), which could include a self contained annexe. Benefits include, gas fired central heating, double glazing and vaulted ceilings.