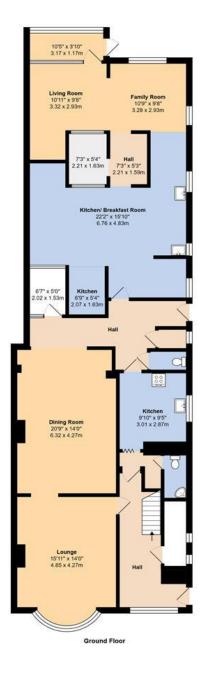

Total Area: 3256 ft<sup>2</sup> ... 302.5 m<sup>2</sup>

NOTE - For clarification we wish to inform prospective purchasers that we have prepared these sales particulars as a general guide. We have not carried out a detailed survey nor tested the services, appliances and specific fittings. Room sizes should not be relied upon for carpets and furnishings.

The property offers versatile accommodation over three floors. To the ground floor there is an entrance hall which leads to multiple reception areas, a fitted kitchen, a further kitchen/breakfast room, cloakroom and stairs down to a cellar. To the upper floors there are five/six double bedrooms, two bathrooms and an additional WC. The property was previously run as a day nursery, but now has a change of use for a full residential property and allows scope to change the layout as desired (and potential planning/building consents), which could include a self contained annexe. Benefits include, gas fired central heating, double glazing and vaulted ceilings.

Externally, there is a good sized rear west facing rear garden which is predominantly laid to lawn. The rear garden also has a patio area, a pergola and a garage. To the side there is a further covered area. To the front there is a shingled driveway providing off road parking for numerous vehicles.