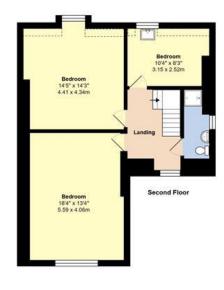

Total Area: 3256 ft<sup>2</sup> ... 302.5 m<sup>2</sup>

NOTE - For clarification we wish to inform prospective purchasers that we have prepared these sales particulars as a general guide. We have not carried out a detailed survey nor tested the services, appliances and specific fittings. Room sizes should not be relied upon for carpets and furnishings.

The property offers versatile accommodation over three floors. To the ground floor there is an entrance hall which leads to multiple reception areas, a fitted kitchen, a further kitchen/breakfast room, cloakroom and stairs down to a cellar. To the upper floors there are five/six double bedrooms, two bathrooms and an additional WC. The property was previously run as a day nursery, but now has a change of use for a full residential property and allows scope to change the layout as desired (and potential planning/building consents), which could include a self contained annexe. Benefits include, gas fired central heating, double glazing and vaulted ceilings.