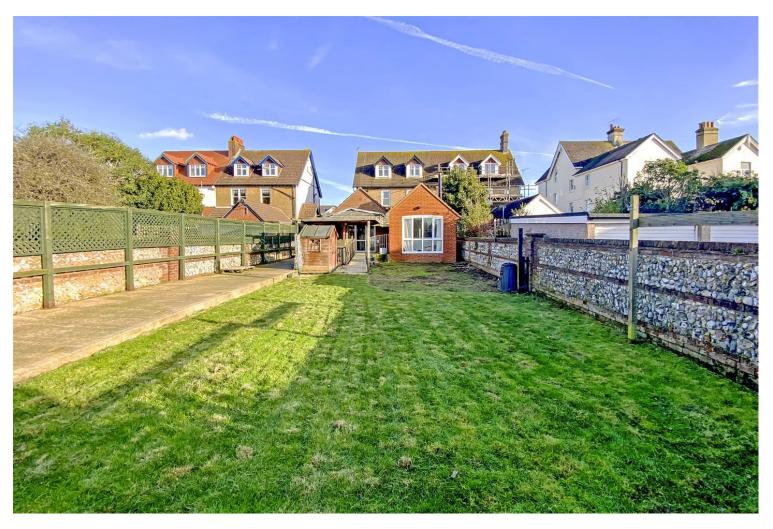

Externally, there is a good sized rear west facing rear garden which is predominantly laid to lawn. The rear garden also has a patio area, a pergola and a garage. To the side there is a further covered area. To the front there is a shingled driveway providing off road parking for numerous vehicles.