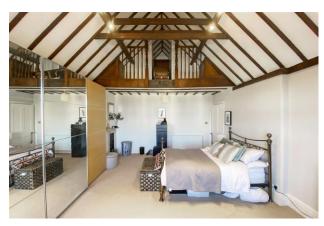

The property offers versatile accommodation over three floors. To the ground floor there is an entrance hall which leads to multiple reception areas, a fitted kitchen, a further kitchen/breakfast room, cloakroom and stairs down to a cellar. To the upper floors there are five/six double bedrooms, two bathrooms and an additional WC. The property was previously run as a day nursery, but now has a change of use for a full residential property and allows scope to change the layout as desired (and potential planning/building consents), which could include a self contained annexe. Benefits include, gas fired central heating, double glazing and vaulted ceilings.