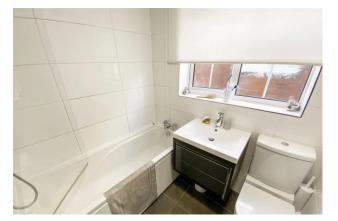

The accommodation comprises; an entrance hall, a 32ft open plan lounge/diner with feature bay window and fitted kitchen with integral appliances (to include; an oven, hob, microwave, dishwasher, washing machine, a full height fridge and separate full height freezer) and breakfast bar (2021), a ground floor WC with a large built in cupboard, four bedrooms (three with built-in wardrobes) and a modern family bathroom (2020). Further attributes include a recently replaced front door (2022), double glazing and gas fired central heating (replaced boiler 2023, with the remainder of a 10 year warranty).