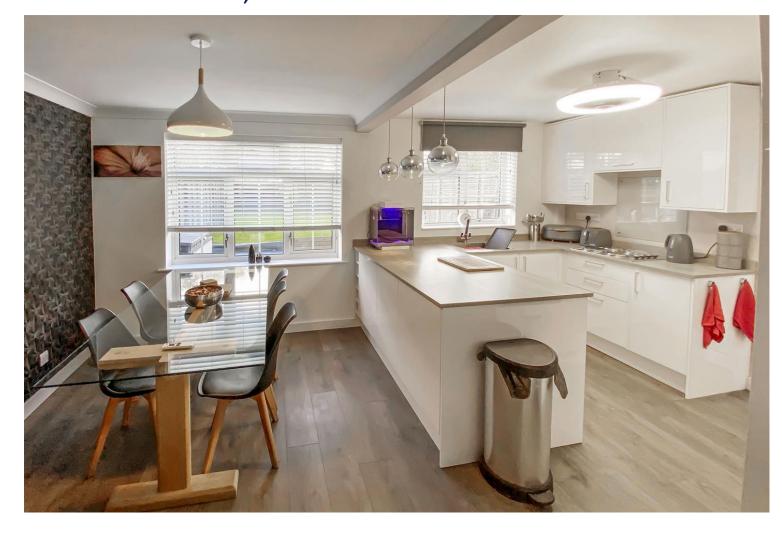

The accommodation comprises; an entrance hall, a 32ft open plan lounge/diner with feature bay window and fitted kitchen with integral appliances (to include; an oven, hob, microwave, dishwasher, washing machine, a full height fridge and separate full height freezer) and breakfast bar (2021), a ground floor WC with a large built in cupboard, four bedrooms (three with built-in wardrobes) and a modern family bathroom (2020). Further attributes include a recently replaced front door (2022), double glazing and gas fired central heating (replaced boiler 2023, with the remainder of a 10 year warranty).