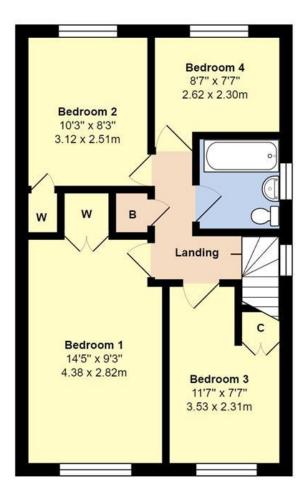

The accommodation comprises; an entrance hall, a 32ft open plan lounge/diner with feature bay window and fitted kitchen with integral appliances (to include; an oven, hob, microwave, dishwasher, washing machine, a full height fridge and separate full height freezer) and breakfast bar (2021), a ground floor WC with a large built in cupboard, four bedrooms (three with built-in wardrobes) and a modern family bathroom (2020). Further attributes include a recently replaced front door (2022), double glazing and gas fired central heating (replaced boiler 2023, with the remainder of a 10 year warranty).