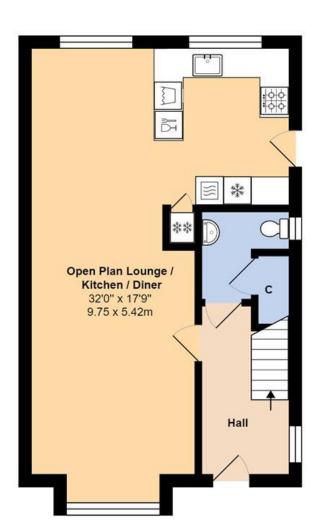

First Floor

**Ground Floor** 

Total Area: 1047 ft<sup>2</sup> ... 97.2 m<sup>2</sup>

Whilst every attempt has been made to ensure the accuracy of the floor plan contained here, measurements are approximate and no responsibility is taken for error, omission or mis-statement.

The accommodation comprises; an entrance hall, a 32ft open plan lounge/diner with feature bay window and fitted kitchen with integral appliances (to include; an oven, hob, microwave, dishwasher, washing machine, a full height fridge and separate full height freezer) and breakfast bar (2021), a ground floor WC with a large built in cupboard, four bedrooms (three with built-in wardrobes) and a modern family bathroom (2020). Further attributes include a recently replaced front door (2022), double glazing and gas fired central heating (replaced boiler 2023, with the remainder of a 10 year warranty).