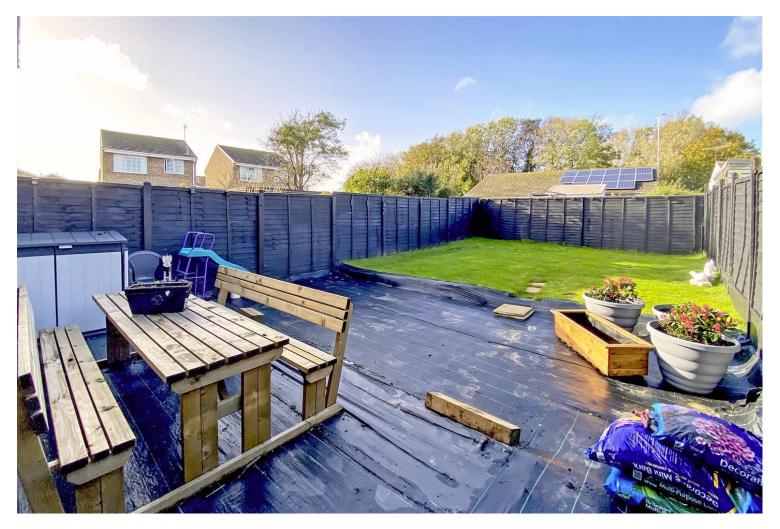

Externally, there is a good sized rear garden which is fully enclosed with timber panel fencing and a side access gate leading to the front. The front garden is of an open plan design with artificial lawn for ease of maintenance. A further notable feature is the garage (newly fitted up & over door 2022) which is situated within a nearby compound. VIEWING ADVISED. VENDOR SUITED.