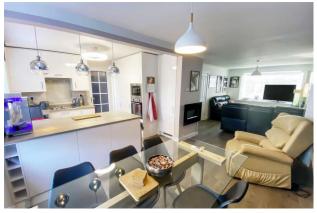

The accommodation comprises; an entrance hall, a 32ft open plan lounge/diner with feature bay window and fitted kitchen with integral appliances (to include; an oven, hob, microwave, dishwasher, washing machine, a full height fridge and separate full height freezer) and breakfast bar (2021), a ground floor WC with a large built in cupboard, four bedrooms (three with built-in wardrobes) and a modern family bathroom (2020). Further attributes include a recently replaced front door (2022), double glazing and gas fired central heating (replaced boiler 2023, with the remainder of a 10 year warranty).