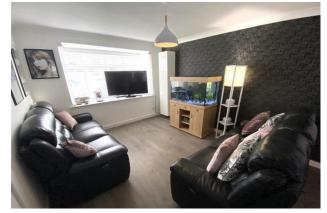

The accommodation comprises; an entrance hall, a 32ft open plan lounge/diner with feature bay window and fitted kitchen with integral appliances (to include; an oven, hob, microwave, dishwasher, washing machine, a full height fridge and separate full height freezer) and breakfast bar (2021), a ground floor WC with a large built in cupboard, four bedrooms (three with built-in wardrobes) and a modern family bathroom (2020). Further attributes include a recently replaced front door (2022), double glazing and gas fired central heating (replaced boiler 2023, with the remainder of a 10 year warranty).